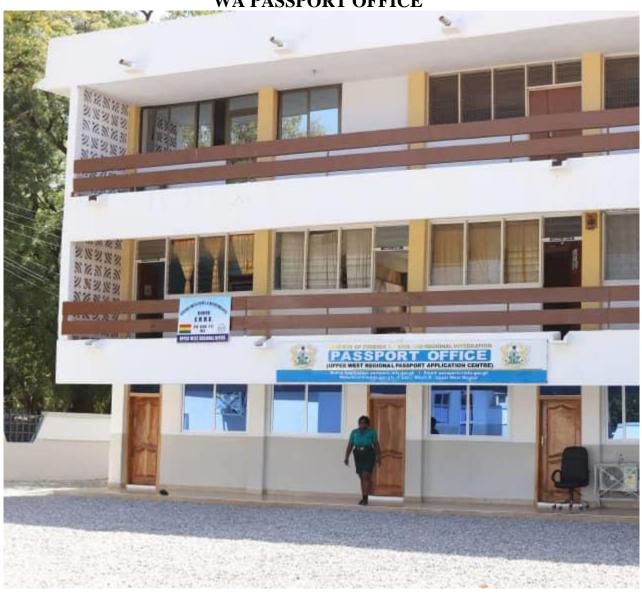

#### Relocation of the Passport Head Office and Commissioning Of the Kumasi, Tamale, Cape Coast and Wa Passport Application Centres

The Headquarters of the Passport Office was relocated to make way for the construction of the National Cathedral. The new building became operational after its commissioning by His Excellency, Nana Addo Dankwa Akufo-Addo on 13<sup>th</sup> November, 2020. In addition, the Kumasi, Tamale, Cape Coast and Wa Passport Application Centres were opened to help serve the public better. The Wa and Tamale PACs were commissioned by the Deputy Minister for Foreign affairs Hon. Mohammad Habib Tijani with the Cape Coast PAC commissioned by the Deputy Minister for Foreign affairs Hon. Charles Owiredu. The Ministry is projecting the establishment of a new passport application centre in Bolgatanga as well as renovating the Accra, Ho, Sunyani and Takoradi Passport Application Centres.

#### WA PASSPORT OFFICE