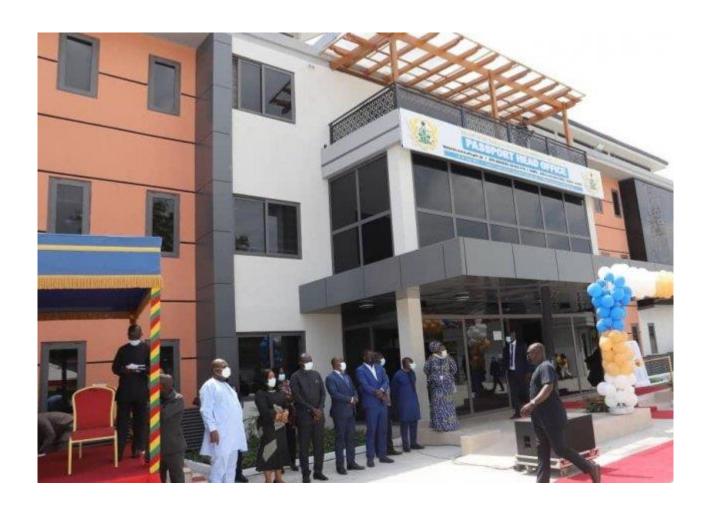

#### Relocation of the Passport Head Office and Commissioning Of the Kumasi, Tamale, Cape Coast and Wa Passport Application Centres

The Headquarters of the Passport Office was relocated to make way for the construction of the National Cathedral. The new building became operational after its commissioning by His Excellency, Nana Addo Dankwa Akufo-Addo on 13<sup>th</sup> November, 2020. In addition, the Kumasi, Tamale, Cape Coast and Wa Passport Application Centres were opened to help serve the public better. The Wa and Tamale PACs were commissioned by the Deputy Minister for Foreign affairs Hon. Mohammad Habib Tijani with the Cape Coast PAC commissioned by the Deputy Minister for Foreign affairs Hon. Charles Owiredu. The Ministry is projecting the establishment of a new passport application centre in Bolgatanga as well as renovating the Accra, Ho, Sunyani and Takoradi Passport Application Centres.