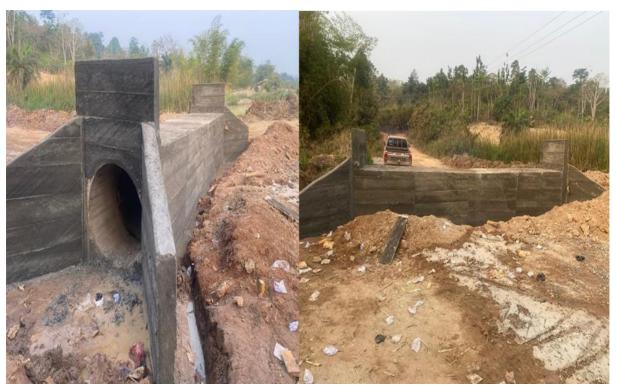

#### Culvet constructed under the Feeder roads activities

Reshaping of Akyekyere – Anyinabirim-Kwamang road