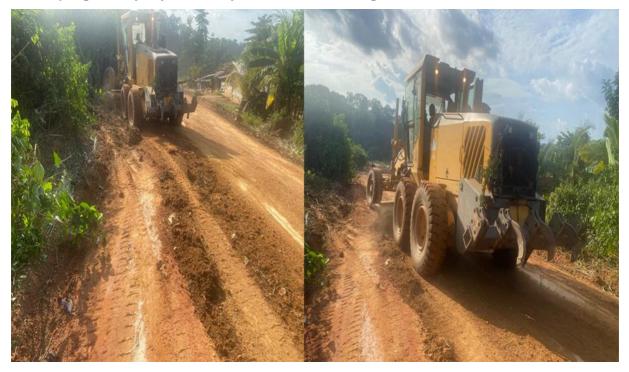

#### Culvet constructed under the Feeder roads activities

Reshaping of Akyekyere – Anyinabirim-Kwamang road