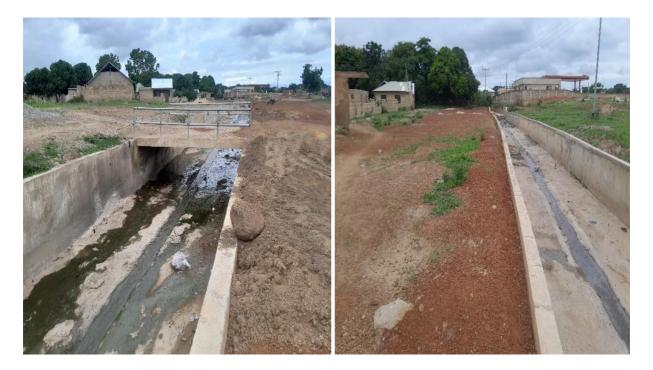

#### 3 No. Delivery Rooms Constructed

3 no. Boreholes with 500 meter overhead tanks constructed.

Spot Improvement Of 8.4 Km Zingu-Charia Road Rehabilitated

Small Earth Dam Rehabilitated at Chansa.

Concrete Storm Drain Constructed at Kambali.

#### Town Hall And Restaurant Constructed

Wa-charia Road Constructed.

Wa-Jonga Road Constructed.

Parboiling rice pot and sewing machines donated to women groups to boost LED.