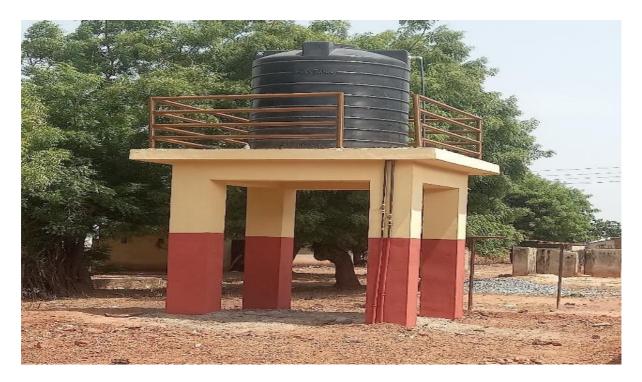

#### 3 No. Delivery Rooms Constructed

3 no. Boreholes with 500 meter overhead tanks constructed.

Spot Improvement Of 8.4 Km Zingu-Charia Road Rehabilitated

Small Earth Dam Rehabilitated at Chansa.

Concrete Storm Drain Constructed at Kambali.