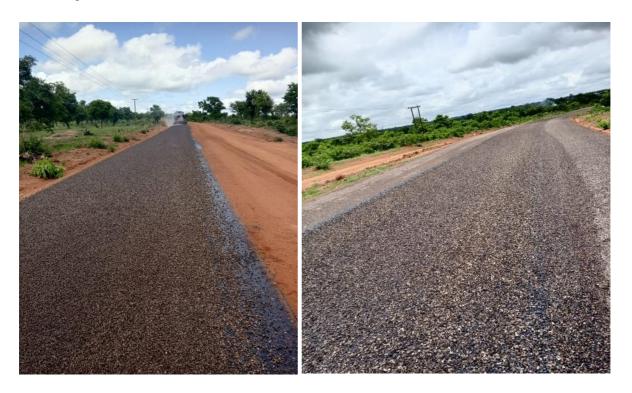

Erratic rainfall, lack of/ inadequate irrigation facilities pose major challenges confronting the sector. Irrigation facilities are required.

**Road Network**: The road network in the Municipality can be categorized into major and minor roads. The major roads are the tarred roads which include the Wa – Kumasi road and the road network within Wa township. The minor roads are the untarred roads such as the Wa –Busa, Wa – Funsi, Wa – Wechau road. The Municipality has about 190km length of trunk road. The total length of feeder road in the Municipality is 360.75km of which 185.90km is engineered; 71.80km is partially engineered whilst 103.05km is non-engineered road.

#### Town Hall And Restaurant Constructed

Wa-charia Road Constructed.

Wa-Jonga Road Constructed.

Parboiling rice pot and sewing machines donated to women groups to boost LED.