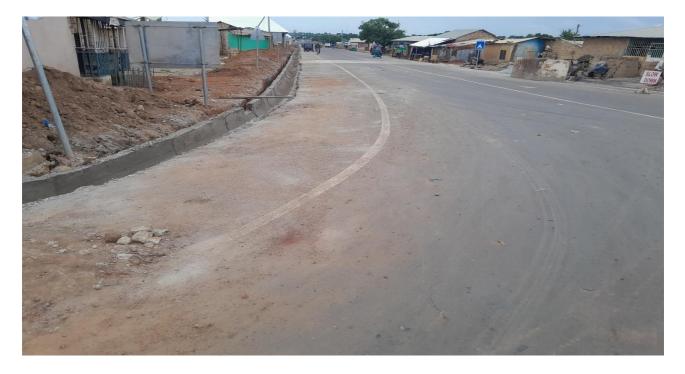

Erratic rainfall, lack of/ inadequate irrigation facilities pose major challenges confronting the sector. Irrigation facilities are required.

**Road Network**: The road network in the Municipality can be categorized into major and minor roads. The major roads are the tarred roads which include the Wa – Kumasi road and the road network within Wa township. The minor roads are the untarred roads such as the Wa –Busa, Wa – Funsi, Wa – Wechau road. The Municipality has about 190km length of trunk road. The total length of feeder road in the Municipality is 360.75km of which 185.90km is engineered; 71.80km is partially engineered whilst 103.05km is non-engineered road.

- 15. Deplorable roads linking peri-urban communities.
- 15. Low access to credit by SMSE
- 16. Low application of technology especially among smallholder farmers.
- 17. Climate Variability and Change