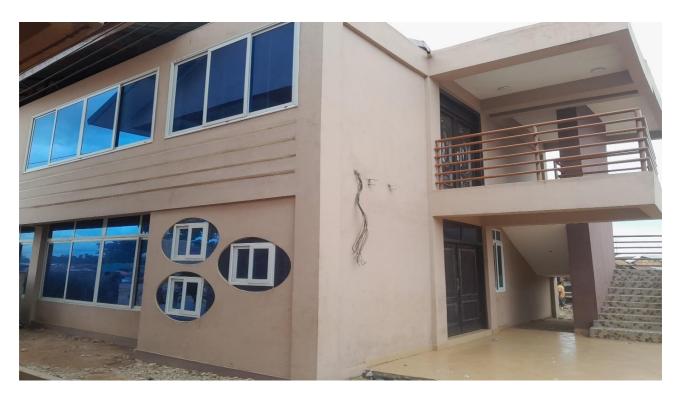

#### Town Hall And Restaurant Constructed

Wa-charia Road Constructed.

Wa-Jonga Road Constructed.

Parboiling rice pot and sewing machines donated to women groups to boost LED.