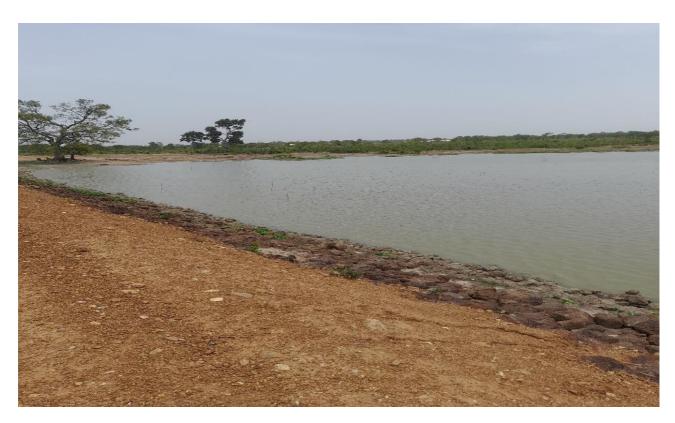

#### 3 No. Delivery Rooms Constructed

3 no. Boreholes with 500 meter overhead tanks constructed.

Spot Improvement Of 8.4 Km Zingu-Charia Road Rehabilitated

Small Earth Dam Rehabilitated at Chansa.

Concrete Storm Drain Constructed at Kambali.