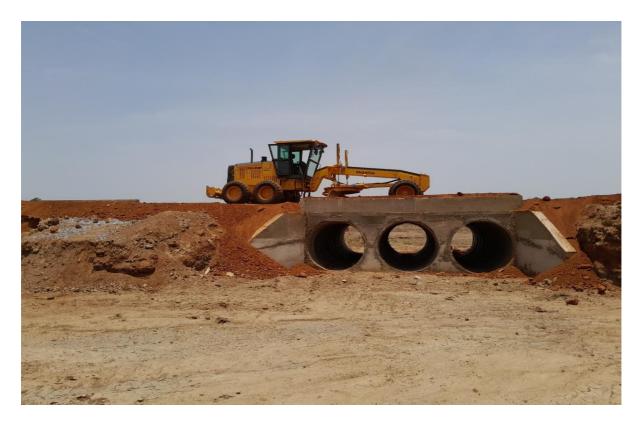

#### 3 No. Delivery Rooms Constructed

3 no. Boreholes with 500 meter overhead tanks constructed.

Spot Improvement Of 8.4 Km Zingu-Charia Road Rehabilitated

Small Earth Dam Rehabilitated at Chansa.

Concrete Storm Drain Constructed at Kambali.