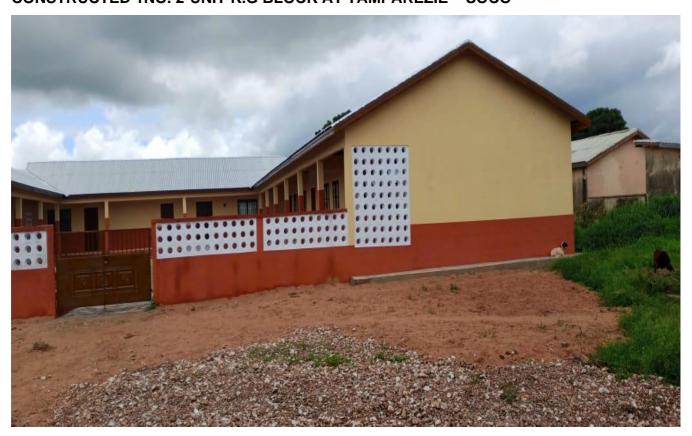

### CONSTRUCTED INO. 6-UNIT CLASSROOM BLOCK AT TAMPOE-SOCO

IMPROVED AND GRAVELLED ST. AUGUSTINE GBARE LINK ROAD 1.0(KM) – SOCO

CONSTRUCTED 1NO. 2-UNIT KG BLOCK AT YAGHA – SOCO

CONSTRUCTED 1NO. 2-UNIT K.G BLOCK AT TAMPAREZIE - SOCO