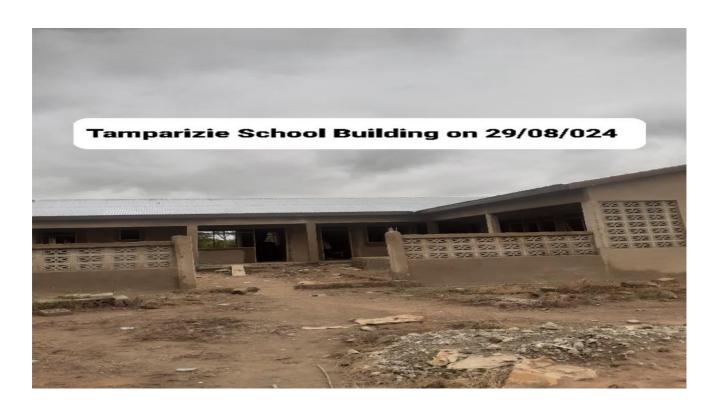

### CONSTRUCTED INO. 6-UNIT CLASSROOM BLOCK AT TAMPOE-SOCO

IMPROVED AND GRAVELLED ST. AUGUSTINE GBARE LINK ROAD 1.0(KM) – SOCO

CONSTRUCTED 1NO. 2-UNIT KG BLOCK AT YAGHA – SOCO

CONSTRUCTED 1NO. 2-UNIT K.G BLOCK AT TAMPAREZIE - SOCO