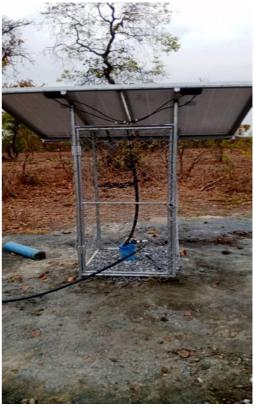

The Assembly has also mechanization of two (3) number boreholes at Issa and Bussie health centres respectively. Two solar powered mechanize boreholes have also been constructed at Bussie-Moyiri and Samanbo. About 89% of the people in the district have access to portable water with a focus now to drill about 30 more boreholes to comprehensively ensure total water coverage in the district.