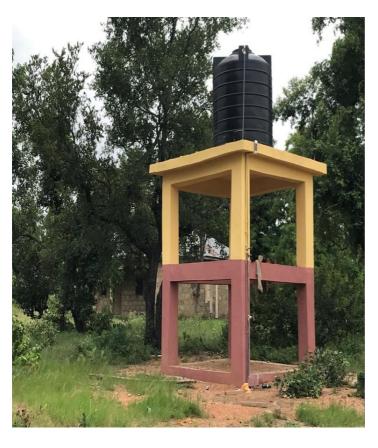

#### Water and Sanitation

The Daffiama-Bussie-Issa district Assembly can boast of 115 boreholes fitted with hand pumps and one (1) existing small town water system in Daffiama township. This has been guaranteed through an effective supervision and monitoring of Community Water and Sanitation Agency (CWSA). Four (4) additional limited pipe systems have been constructed at four market centers namely Daffiama, Bussie, Issa and Kojopkeri respectively to further improve availability of water supply to the people.

The Assembly has also mechanization of two (3) number boreholes at Issa and Bussie health centres respectively. Two solar powered mechanize boreholes have also been constructed at Bussie-Moyiri and Samanbo. About 89% of the people in the district have access to portable water with a focus now to drill about 30 more boreholes to comprehensively ensure total water coverage in the district.