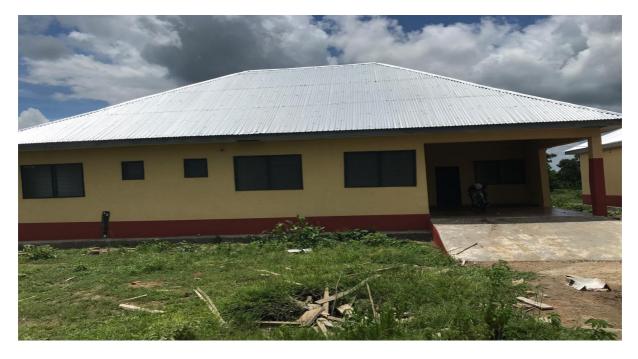

However, this year, through the Ministry of education and the District Assembly, about 300 dual Desk have been supplied to schools district wide though there is still a huge furniture gap in the across the district. A KG block was constructed in Bussie-moyiri give the opportunity of kids there to start pre-school. The shortage of such critical materials hampers effective teaching and learning in our schools. The District has a total of One hundred and four (104) educational institutions. Thirty-eight (38) Day Nurseries, Thirty-seven (37) Primary, Twenty-seven(28) Junior High Schools, Two (2) Technical/ Vocational institute and One (1)Senior High Schools.

Key Achievements in 2024

Construction of CHPS Compound at Samanbo

**Construction of Nurse Quarters at Samanbo** 

### **Construction of KG Block at Bussie-Moyiri**

Construction of 2 no. 16 unit Stalls and 2 no. 5 unit Lockable Stores at Bussie and Kojokperi Markets

Construction of 2 no. Solar Powered mechanized boreholes in Daffiama-Moyiri and Bussie-Moyiri