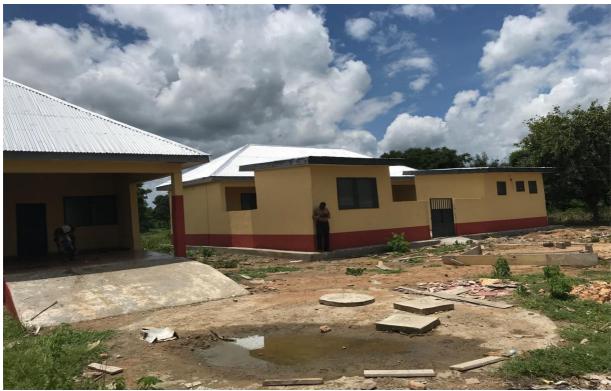

However, this year, through the Ministry of education and the District Assembly, about 300 dual Desk have been supplied to schools district wide though there is still a huge furniture gap in the across the district. A KG block was constructed in Bussie-moyiri give the opportunity of kids there to start pre-school. The shortage of such critical materials hampers effective teaching and learning in our schools. The District has a total of One hundred and four (104) educational institutions. Thirty-eight (38) Day Nurseries, Thirty-seven (37) Primary, Twenty-seven(28) Junior High Schools, Two (2) Technical/ Vocational institute and One (1)Senior High Schools.

Key Achievements in 2024

Construction of CHPS Compound at Samanbo

**Construction of Nurse Quarters at Samanbo** 

### **Construction of KG Block at Bussie-Moyiri**

Construction of 2 no. 16 unit Stalls and 2 no. 5 unit Lockable Stores at Bussie and Kojokperi Markets

Construction of 2 no. Solar Powered mechanized boreholes in Daffiama-Moyiri and Bussie-Moyiri