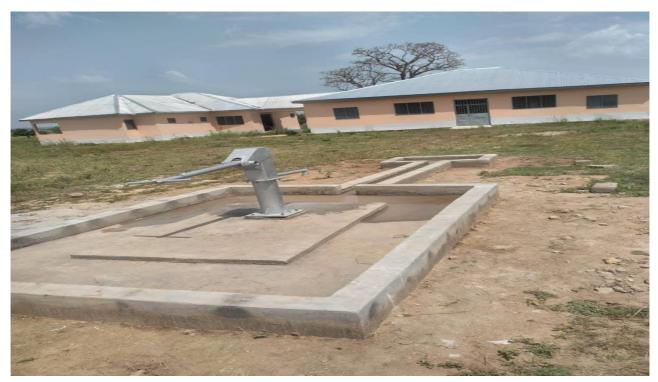

#### Key Achievements in 2024

The following are some of the key achievements by way of Budget Implementation by the

Assembly in the year 2024:

- Construction of 1No. 3-unit classroom block at Belimpiisi with furniture
- Procure 500No. dual wooden desks for 12 Primary Schools
- Construction of 1No. 2Unit Classroom Block at Bazua RC Basic School
- Construction of 1No. 2 Unit Classroom Block with office and store at Yalugu
- Construction of 1No.CHPS Compound at Kpalugu with furniture
- Provide 4No. Boreholes with hand pumps in 4 Communities.
- Rehabilitation of Nayoko No.2 Goore Clinic Feeder Road (5.5Km)
- Distribution of Fertilizer to PWDs (67 PWDs)
- Financial Support for PWDs at various educational institutions (25PWDs)

Construction of 1No.CHPS Compound at Kpalugu with furniture

Drilling & Construction of 4No. Boreholes fitted with Hand Pumps at Bakanga, Barabogo, Manga, and Sakpari

Rehabilitation of Nayoko No.2 - Goore Clinic Feeder Road (5.5Km)