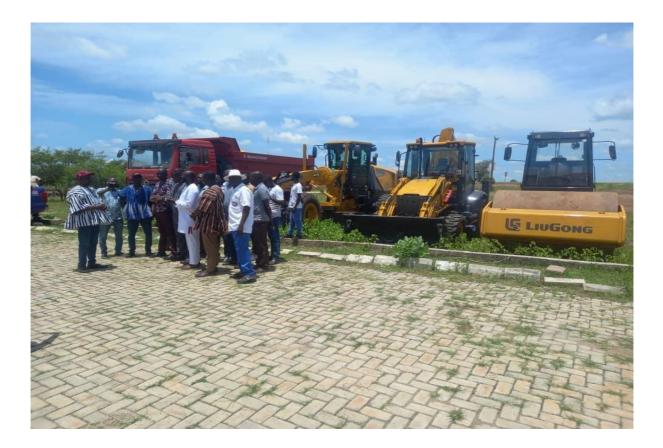

#### Key Achievements in 2024

The following are some of the key achievements by way of Budget Implementation by the

Assembly in the year 2024:

- Construction of 1No. 3-unit classroom block at Belimpiisi with furniture
- Procure 500No. dual wooden desks for 12 Primary Schools
- Construction of 1No. 2Unit Classroom Block at Bazua RC Basic School
- Construction of 1No. 2 Unit Classroom Block with office and store at Yalugu
- Construction of 1No.CHPS Compound at Kpalugu with furniture
- Provide 4No. Boreholes with hand pumps in 4 Communities.
- Rehabilitation of Nayoko No.2 Goore Clinic Feeder Road (5.5Km)
- Distribution of Fertilizer to PWDs (67 PWDs)
- Financial Support for PWDs at various educational institutions (25PWDs)

These achievements are further supported by pictures below.

Taking Over DRIP Equipment from Government

Construction of 1NO.

Supplied 500No. Dual Desk to Selected Basic schools.

Construction of 1No. 2 Unit Classroom Block with office and store at Yalugu