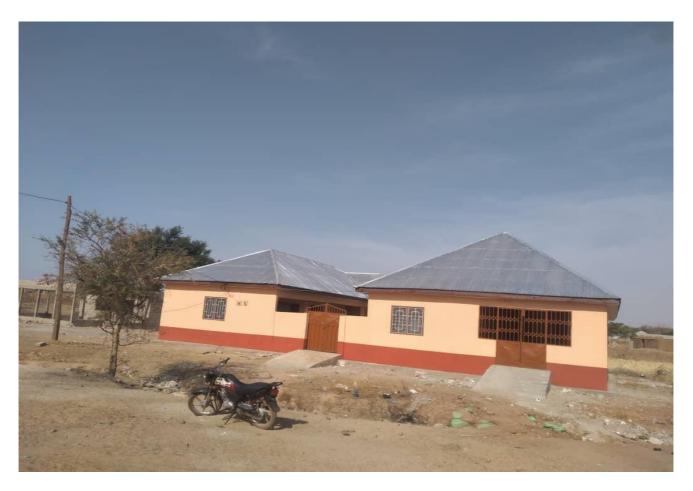

#### Key Achievements in 2024

The following are some of the key achievements by way of Budget Implementation by the

Assembly in the year 2024:

- Construction of 1No. 3-unit classroom block at Belimpiisi with furniture
- Procure 500No. dual wooden desks for 12 Primary Schools
- Construction of 1No. 2Unit Classroom Block at Bazua RC Basic School
- Construction of 1No. 2 Unit Classroom Block with office and store at Yalugu
- Construction of 1No.CHPS Compound at Kpalugu with furniture
- Provide 4No. Boreholes with hand pumps in 4 Communities.
- Rehabilitation of Nayoko No.2 Goore Clinic Feeder Road (5.5Km)
- Distribution of Fertilizer to PWDs (67 PWDs)
- Financial Support for PWDs at various educational institutions (25PWDs)

Construction of 1No.CHPS Compound at Kpalugu with furniture

Drilling & Construction of 4No. Boreholes fitted with Hand Pumps at Bakanga, Barabogo, Manga, and Sakpari

Rehabilitation of Nayoko No.2 - Goore Clinic Feeder Road (5.5Km)