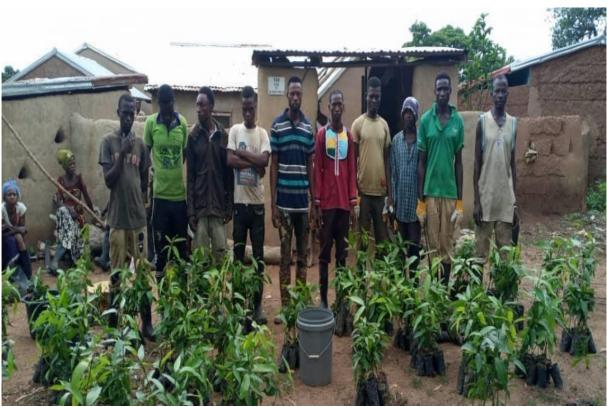

Planting of vetiver grasses to protect dam wall at Tempelim

Distribution of Improved Soyabean seeds to vulnerable Farmers

Distribution of Mangoes, Cashew seedlings to Farmers

CLTS - Training of Artisans on Latrine Construction at Tegbilla