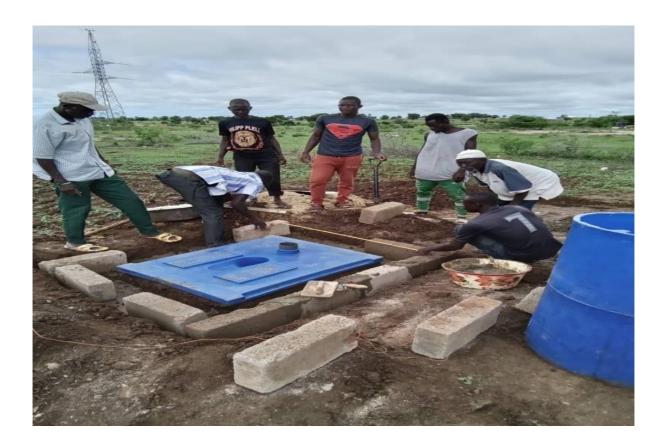

#### Key Achievements in 2024

The following are some of the key achievements by way of Budget Implementation by the

Assembly in the year 2024:

- Construction of 1No. 3-unit classroom block at Belimpiisi with furniture
- Procure 500No. dual wooden desks for 12 Primary Schools
- Construction of 1No. 2Unit Classroom Block at Bazua RC Basic School
- Construction of 1No. 2 Unit Classroom Block with office and store at Yalugu
- Construction of 1No.CHPS Compound at Kpalugu with furniture
- Provide 4No. Boreholes with hand pumps in 4 Communities.
- Rehabilitation of Nayoko No.2 Goore Clinic Feeder Road (5.5Km)
- Distribution of Fertilizer to PWDs (67 PWDs)
- Financial Support for PWDs at various educational institutions (25PWDs)

Construction of 1No.CHPS Compound at Kpalugu with furniture

Drilling & Construction of 4No. Boreholes fitted with Hand Pumps at Bakanga, Barabogo, Manga, and Sakpari

Rehabilitation of Nayoko No.2 - Goore Clinic Feeder Road (5.5Km)