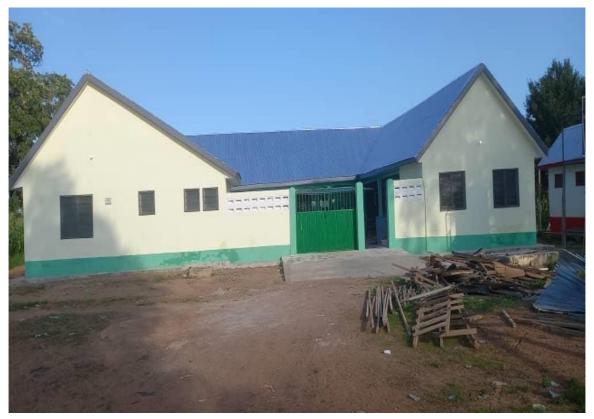

#### Key Achievements in 2024

The following are some of the key achievements by way of Budget Implementation by the

Assembly in the year 2024:

- Construction of 1No. 3-unit classroom block at Belimpiisi with furniture
- Procure 500No. dual wooden desks for 12 Primary Schools
- Construction of 1No. 2Unit Classroom Block at Bazua RC Basic School
- Construction of 1No. 2 Unit Classroom Block with office and store at Yalugu
- Construction of 1No.CHPS Compound at Kpalugu with furniture
- Provide 4No. Boreholes with hand pumps in 4 Communities.
- Rehabilitation of Nayoko No.2 Goore Clinic Feeder Road (5.5Km)
- Distribution of Fertilizer to PWDs (67 PWDs)
- Financial Support for PWDs at various educational institutions (25PWDs)

These achievements are further supported by pictures below.

Taking Over DRIP Equipment from Government

Construction of 1NO.

Supplied 500No. Dual Desk to Selected Basic schools.

Construction of 1No. 2 Unit Classroom Block with office and store at Yalugu

Construction of 1No.CHPS Compound at Kpalugu with furniture

Drilling & Construction of 4No. Boreholes fitted with Hand Pumps at Bakanga, Barabogo, Manga, and Sakpari

Rehabilitation of Nayoko No.2 - Goore Clinic Feeder Road (5.5Km)