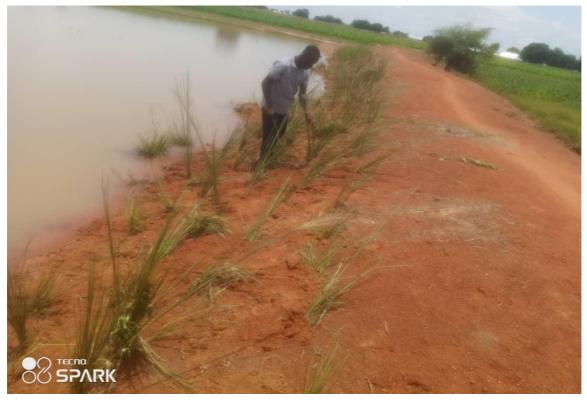

Planting of vetiver grasses to protect dam wall at Tempelim

Distribution of Improved Soyabean seeds to vulnerable Farmers

Distribution of Mangoes, Cashew seedlings to Farmers

CLTS - Training of Artisans on Latrine Construction at Tegbilla