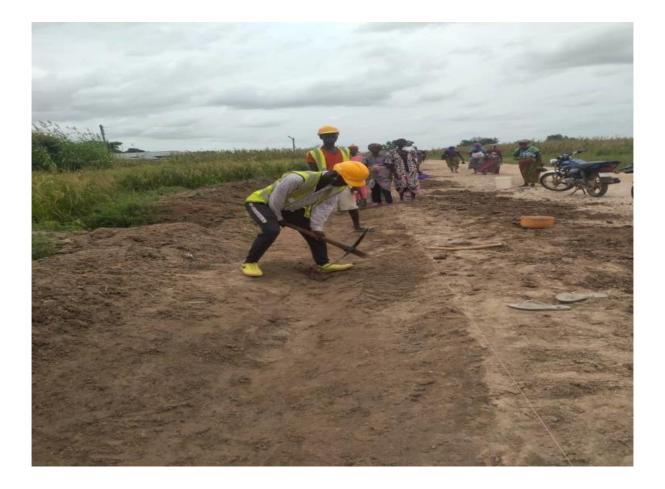

#### Key Achievements in 2024

The following are some of the key achievements by way of Budget Implementation by the

Assembly in the year 2024:

- Construction of 1No. 3-unit classroom block at Belimpiisi with furniture
- Procure 500No. dual wooden desks for 12 Primary Schools
- Construction of 1No. 2Unit Classroom Block at Bazua RC Basic School
- Construction of 1No. 2 Unit Classroom Block with office and store at Yalugu
- Construction of 1No.CHPS Compound at Kpalugu with furniture
- Provide 4No. Boreholes with hand pumps in 4 Communities.
- Rehabilitation of Nayoko No.2 Goore Clinic Feeder Road (5.5Km)
- Distribution of Fertilizer to PWDs (67 PWDs)
- Financial Support for PWDs at various educational institutions (25PWDs)

Construction of 1No.CHPS Compound at Kpalugu with furniture

Drilling & Construction of 4No. Boreholes fitted with Hand Pumps at Bakanga, Barabogo, Manga, and Sakpari

Rehabilitation of Nayoko No.2 - Goore Clinic Feeder Road (5.5Km)