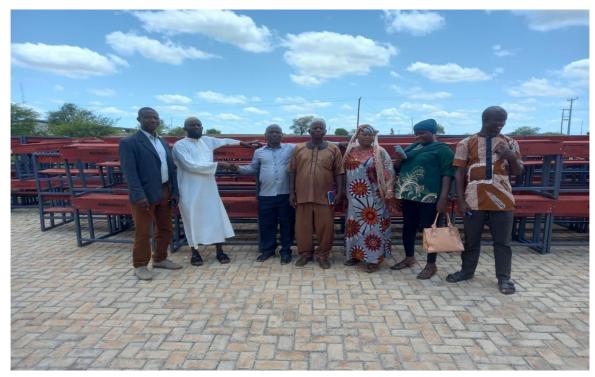

#### Key Achievements in 2024

The following are some of the key achievements by way of Budget Implementation by the

Assembly in the year 2024:

- Construction of 1No. 3-unit classroom block at Belimpiisi with furniture
- Procure 500No. dual wooden desks for 12 Primary Schools
- Construction of 1No. 2Unit Classroom Block at Bazua RC Basic School
- Construction of 1No. 2 Unit Classroom Block with office and store at Yalugu
- Construction of 1No.CHPS Compound at Kpalugu with furniture
- Provide 4No. Boreholes with hand pumps in 4 Communities.
- Rehabilitation of Nayoko No.2 Goore Clinic Feeder Road (5.5Km)
- Distribution of Fertilizer to PWDs (67 PWDs)
- Financial Support for PWDs at various educational institutions (25PWDs)

These achievements are further supported by pictures below.

Taking Over DRIP Equipment from Government

Construction of 1NO.

Supplied 500No. Dual Desk to Selected Basic schools.

Construction of 1No. 2 Unit Classroom Block with office and store at Yalugu