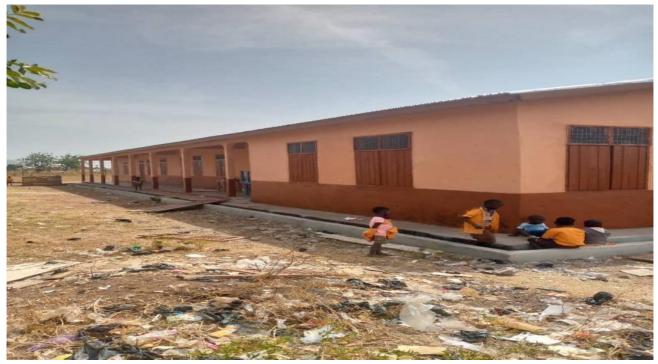

#### Key Achievements in 2024

The following are some of the key achievements by way of Budget Implementation by the

Assembly in the year 2024:

- Construction of 1No. 3-unit classroom block at Belimpiisi with furniture
- Procure 500No. dual wooden desks for 12 Primary Schools
- Construction of 1No. 2Unit Classroom Block at Bazua RC Basic School
- Construction of 1No. 2 Unit Classroom Block with office and store at Yalugu
- Construction of 1No.CHPS Compound at Kpalugu with furniture
- Provide 4No. Boreholes with hand pumps in 4 Communities.
- Rehabilitation of Nayoko No.2 Goore Clinic Feeder Road (5.5Km)
- Distribution of Fertilizer to PWDs (67 PWDs)
- Financial Support for PWDs at various educational institutions (25PWDs)