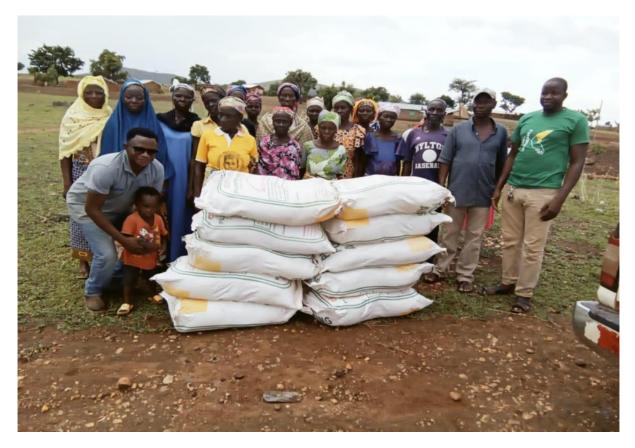

#### Key Achievements in 2024

The following are some of the key achievements by way of Budget Implementation by the

Assembly in the year 2024:

- Construction of 1No. 3-unit classroom block at Belimpiisi with furniture
- Procure 500No. dual wooden desks for 12 Primary Schools
- Construction of 1No. 2Unit Classroom Block at Bazua RC Basic School
- Construction of 1No. 2 Unit Classroom Block with office and store at Yalugu
- Construction of 1No.CHPS Compound at Kpalugu with furniture
- Provide 4No. Boreholes with hand pumps in 4 Communities.
- Rehabilitation of Nayoko No.2 Goore Clinic Feeder Road (5.5Km)
- Distribution of Fertilizer to PWDs (67 PWDs)
- Financial Support for PWDs at various educational institutions (25PWDs)

Planting of vetiver grasses to protect dam wall at Tempelim

Distribution of Improved Soyabean seeds to vulnerable Farmers

Distribution of Mangoes, Cashew seedlings to Farmers

CLTS - Training of Artisans on Latrine Construction at Tegbilla