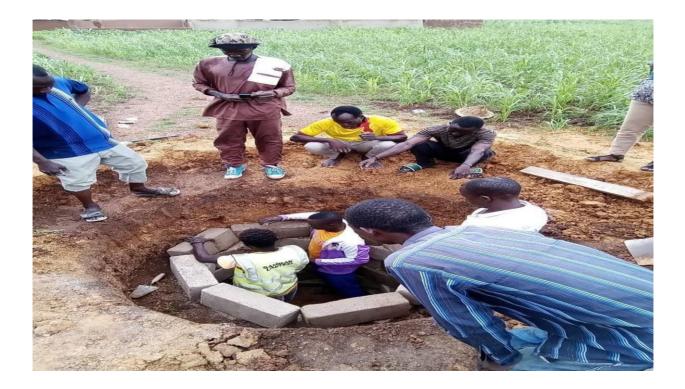

Construction of 1No.CHPS Compound at Kpalugu with furniture

Drilling & Construction of 4No. Boreholes fitted with Hand Pumps at Bakanga, Barabogo, Manga, and Sakpari

Rehabilitation of Nayoko No.2 - Goore Clinic Feeder Road (5.5Km)