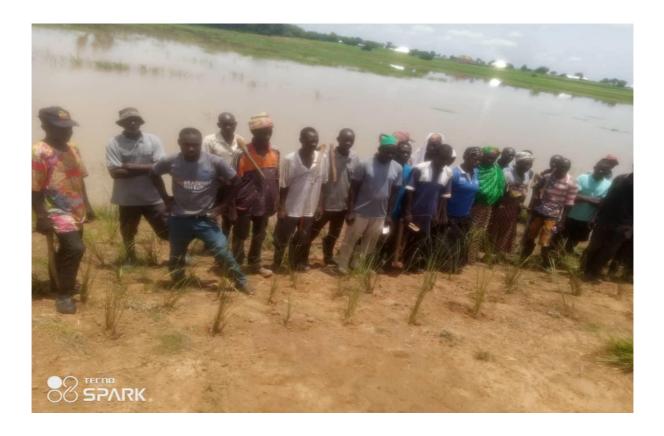

#### Key Achievements in 2024

The following are some of the key achievements by way of Budget Implementation by the

Assembly in the year 2024:

- Construction of 1No. 3-unit classroom block at Belimpiisi with furniture
- Procure 500No. dual wooden desks for 12 Primary Schools
- Construction of 1No. 2Unit Classroom Block at Bazua RC Basic School
- Construction of 1No. 2 Unit Classroom Block with office and store at Yalugu
- Construction of 1No.CHPS Compound at Kpalugu with furniture
- Provide 4No. Boreholes with hand pumps in 4 Communities.
- Rehabilitation of Nayoko No.2 Goore Clinic Feeder Road (5.5Km)
- Distribution of Fertilizer to PWDs (67 PWDs)
- Financial Support for PWDs at various educational institutions (25PWDs)

These achievements are further supported by pictures below.

Taking Over DRIP Equipment from Government

Construction of 1NO.

Supplied 500No. Dual Desk to Selected Basic schools.

Construction of 1No. 2 Unit Classroom Block with office and store at Yalugu