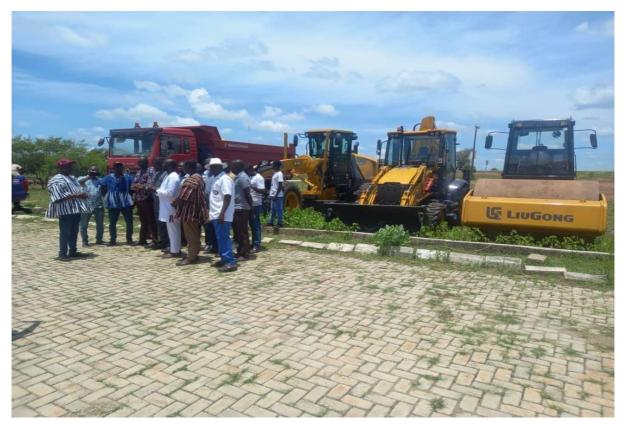

#### Key Achievements in 2024

The following are some of the key achievements by way of Budget Implementation by the

Assembly in the year 2024:

- Construction of 1No. 3-unit classroom block at Belimpiisi with furniture
- Procure 500No. dual wooden desks for 12 Primary Schools
- Construction of 1No. 2Unit Classroom Block at Bazua RC Basic School
- Construction of 1No. 2 Unit Classroom Block with office and store at Yalugu
- Construction of 1No.CHPS Compound at Kpalugu with furniture
- Provide 4No. Boreholes with hand pumps in 4 Communities.
- Rehabilitation of Nayoko No.2 Goore Clinic Feeder Road (5.5Km)
- Distribution of Fertilizer to PWDs (67 PWDs)
- Financial Support for PWDs at various educational institutions (25PWDs)

These achievements are further supported by pictures below.

Taking Over DRIP Equipment from Government

Construction of 1NO.

Supplied 500No. Dual Desk to Selected Basic schools.

Construction of 1No. 2 Unit Classroom Block with office and store at Yalugu