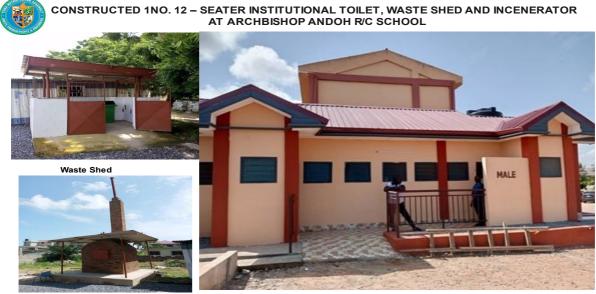

- constructed 1no. 3-unit classroom block at Tema community 8 no. 3 school (70% complete)
- renovated valco clinic at comm. 4
- renovated chps compound at Adjetey Ansah Tema New Town
- constructed 1no. 12 seater institutional toilet, waste shed and incenerator at archbishop andoh r/c school
- constructed 1no. 8 -seater institutional toilet at Manhean Sec. Tech. School
- constructed of 1no. 14 -seater institutional toilet at Tema Methodist Day SHS
- constructed 1no. 8 -seater institutional toilet at Manhean Sec. Tech School
- procured 1 no. 50kva transformer for Bankuman waste water treatment plant
- replaced damaged sewer pipes, rodded and metrowide (liquid waste)
- evacuated solid waste at valco fence and its environs at Tema Manhean
- upgraded and expanded Tema community 9 market
- asphaltic overlay works on unilever loop (250m), industrial area
- constructed meridian enclave roads, comm. 1
- asphaltic overlay works on lucia hotel link (150m), comm. 12
- asphaltic overlay works on the three roundabouts along the harbour road, comm.
  1
- asphaltic overlay works on the Manhean school junction to Bankuman
- repair works and retaining wall constructed at comm. 4 valco roundabout
- rehabilitated drains at comm. 11 (4.2km)
- rehabilitated drains at comm. 1 along the harbour road