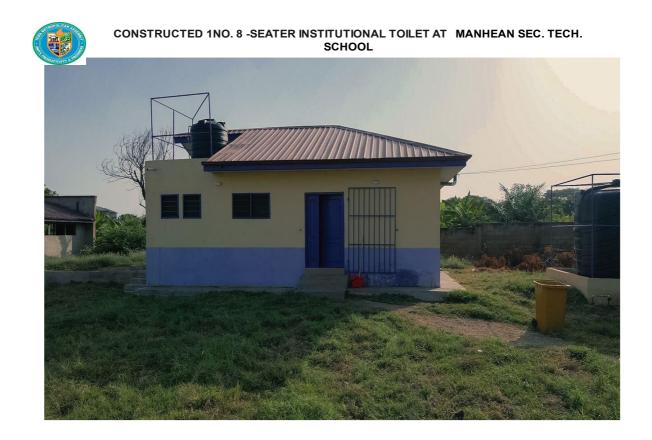

- constructed 1no. 3-unit classroom block at Tema community 8 no. 3 school (70% complete)
- renovated valco clinic at comm. 4
- renovated chps compound at Adjetey Ansah Tema New Town
- constructed 1no. 12 seater institutional toilet, waste shed and incenerator at archbishop andoh r/c school
- constructed 1no. 8 -seater institutional toilet at Manhean Sec. Tech. School
- constructed of 1no. 14 -seater institutional toilet at Tema Methodist Day SHS
- constructed 1no. 8 -seater institutional toilet at Manhean Sec. Tech School
- procured 1 no. 50kva transformer for Bankuman waste water treatment plant
- replaced damaged sewer pipes, rodded and metrowide (liquid waste)
- evacuated solid waste at valco fence and its environs at Tema Manhean
- upgraded and expanded Tema community 9 market
- asphaltic overlay works on unilever loop (250m), industrial area
- constructed meridian enclave roads, comm. 1
- asphaltic overlay works on lucia hotel link (150m), comm. 12
- asphaltic overlay works on the three roundabouts along the harbour road, comm.
  1
- asphaltic overlay works on the Manhean school junction to Bankuman
- repair works and retaining wall constructed at comm. 4 valco roundabout
- rehabilitated drains at comm. 11 (4.2km)
- rehabilitated drains at comm. 1 along the harbour road