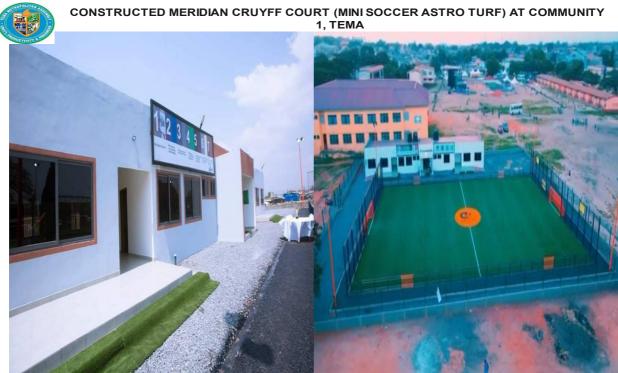

- upgraded selected roads in Tema Newtown, Bankuman and the beach road (5km)
- constructed meridian cruyff court (mini soccer astro turf) at community 1, Tema
- procured 1no. pick up vehicle
- trained and provided start up kits for the youth at Tema central and Tema east sub metros.
- trained and provided start up kits for the youth at Tema Central and Tema East Sub Metros.
- demonstrated food fortification as means of income generation for processors at Acheampong Village at Tema Newtown
- distributed start up kits and other items to pwds within the metropolis
- donation towards homowo festival
- poultry and livestock rearing
- vegetable farming at valco area.
- harvested onions at farm gate, community 12
- vegetable farming at valco area.
- fertilizer distributed for phase 2 of planting for food and jobs pogramme
- sensitized and trained farmers on planting for food and jobs