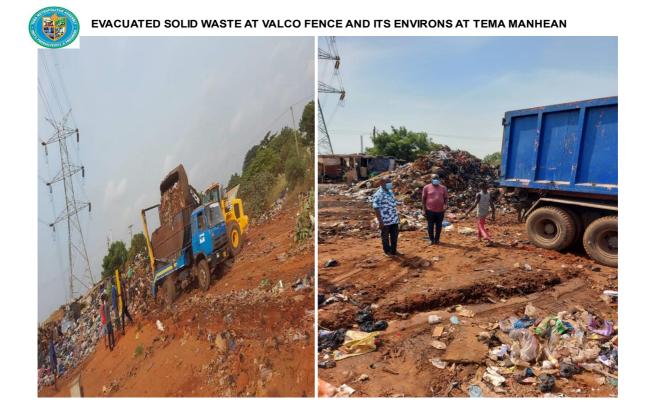

- constructed 1no. 3-unit classroom block at Tema community 8 no. 3 school (70% complete)
- renovated valco clinic at comm. 4
- renovated chps compound at Adjetey Ansah Tema New Town
- constructed 1no. 12 seater institutional toilet, waste shed and incenerator at archbishop andoh r/c school
- constructed 1no. 8 -seater institutional toilet at Manhean Sec. Tech. School
- constructed of 1no. 14 -seater institutional toilet at Tema Methodist Day SHS
- constructed 1no. 8 -seater institutional toilet at Manhean Sec. Tech School
- procured 1 no. 50kva transformer for Bankuman waste water treatment plant
- replaced damaged sewer pipes, rodded and metrowide (liquid waste)
- evacuated solid waste at valco fence and its environs at Tema Manhean
- upgraded and expanded Tema community 9 market
- asphaltic overlay works on unilever loop (250m), industrial area
- constructed meridian enclave roads, comm. 1
- asphaltic overlay works on lucia hotel link (150m), comm. 12
- asphaltic overlay works on the three roundabouts along the harbour road, comm.
  1
- asphaltic overlay works on the Manhean school junction to Bankuman
- repair works and retaining wall constructed at comm. 4 valco roundabout
- rehabilitated drains at comm. 11 (4.2km)
- rehabilitated drains at comm. 1 along the harbour road