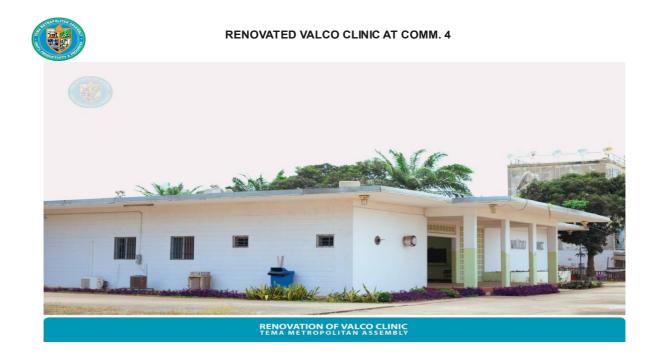

- constructed 1no. 3-unit classroom block at Tema community 8 no. 3 school (70% complete)
- renovated valco clinic at comm. 4
- renovated chps compound at Adjetey Ansah Tema New Town
- constructed 1no. 12 seater institutional toilet, waste shed and incenerator at archbishop andoh r/c school
- constructed 1no. 8 -seater institutional toilet at Manhean Sec. Tech. School
- constructed of 1no. 14 -seater institutional toilet at Tema Methodist Day SHS
- constructed 1no. 8 -seater institutional toilet at Manhean Sec. Tech School
- procured 1 no. 50kva transformer for Bankuman waste water treatment plant
- replaced damaged sewer pipes, rodded and metrowide (liquid waste)
- evacuated solid waste at valco fence and its environs at Tema Manhean
- upgraded and expanded Tema community 9 market
- asphaltic overlay works on unilever loop (250m), industrial area
- constructed meridian enclave roads, comm. 1
- asphaltic overlay works on lucia hotel link (150m), comm. 12
- asphaltic overlay works on the three roundabouts along the harbour road, comm.
  1
- asphaltic overlay works on the Manhean school junction to Bankuman
- repair works and retaining wall constructed at comm. 4 valco roundabout
- rehabilitated drains at comm. 11 (4.2km)
- rehabilitated drains at comm. 1 along the harbour road