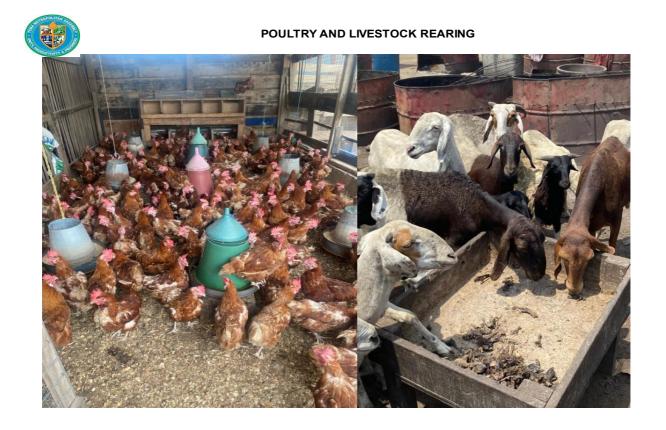

- upgraded selected roads in Tema Newtown, Bankuman and the beach road (5km)
- constructed meridian cruyff court (mini soccer astro turf) at community 1, Tema
- procured 1no. pick up vehicle
- trained and provided start up kits for the youth at Tema central and Tema east sub metros.
- trained and provided start up kits for the youth at Tema Central and Tema East Sub Metros.
- demonstrated food fortification as means of income generation for processors at Acheampong Village at Tema Newtown
- distributed start up kits and other items to pwds within the metropolis
- donation towards homowo festival
- poultry and livestock rearing
- vegetable farming at valco area.
- harvested onions at farm gate, community 12
- vegetable farming at valco area.
- fertilizer distributed for phase 2 of planting for food and jobs pogramme
- sensitized and trained farmers on planting for food and jobs