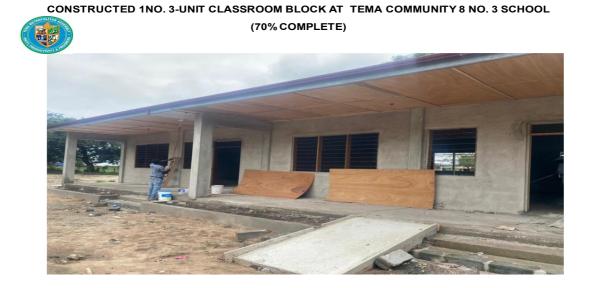

- constructed 1no. 3-unit classroom block at Tema community 8 no. 3 school (70% complete)
- renovated valco clinic at comm. 4
- renovated chps compound at Adjetey Ansah Tema New Town
- constructed 1no. 12 seater institutional toilet, waste shed and incenerator at archbishop andoh r/c school
- constructed 1no. 8 -seater institutional toilet at Manhean Sec. Tech. School
- constructed of 1no. 14 -seater institutional toilet at Tema Methodist Day SHS
- constructed 1no. 8 -seater institutional toilet at Manhean Sec. Tech School
- procured 1 no. 50kva transformer for Bankuman waste water treatment plant
- replaced damaged sewer pipes, rodded and metrowide (liquid waste)
- evacuated solid waste at valco fence and its environs at Tema Manhean
- upgraded and expanded Tema community 9 market
- asphaltic overlay works on unilever loop (250m), industrial area
- constructed meridian enclave roads, comm. 1
- asphaltic overlay works on lucia hotel link (150m), comm. 12
- asphaltic overlay works on the three roundabouts along the harbour road, comm.
  1
- asphaltic overlay works on the Manhean school junction to Bankuman
- repair works and retaining wall constructed at comm. 4 valco roundabout
- rehabilitated drains at comm. 11 (4.2km)
- rehabilitated drains at comm. 1 along the harbour road