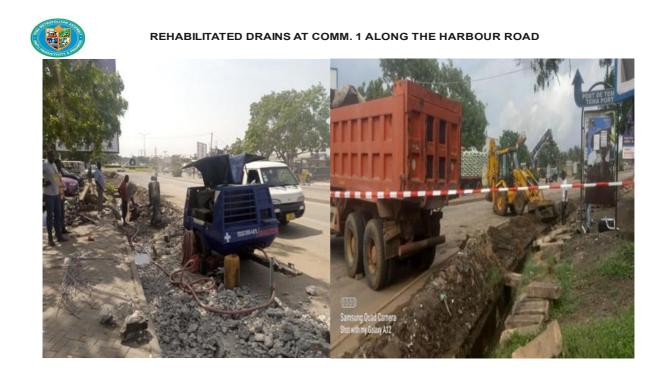

- constructed 1no. 3-unit classroom block at Tema community 8 no. 3 school (70% complete)
- renovated valco clinic at comm. 4
- renovated chps compound at Adjetey Ansah Tema New Town
- constructed 1no. 12 seater institutional toilet, waste shed and incenerator at archbishop andoh r/c school
- constructed 1no. 8 -seater institutional toilet at Manhean Sec. Tech. School
- constructed of 1no. 14 -seater institutional toilet at Tema Methodist Day SHS
- constructed 1no. 8 -seater institutional toilet at Manhean Sec. Tech School
- procured 1 no. 50kva transformer for Bankuman waste water treatment plant
- replaced damaged sewer pipes, rodded and metrowide (liquid waste)
- evacuated solid waste at valco fence and its environs at Tema Manhean
- upgraded and expanded Tema community 9 market
- asphaltic overlay works on unilever loop (250m), industrial area
- constructed meridian enclave roads, comm. 1
- asphaltic overlay works on lucia hotel link (150m), comm. 12
- asphaltic overlay works on the three roundabouts along the harbour road, comm.
  1
- asphaltic overlay works on the Manhean school junction to Bankuman
- repair works and retaining wall constructed at comm. 4 valco roundabout
- rehabilitated drains at comm. 11 (4.2km)
- rehabilitated drains at comm. 1 along the harbour road