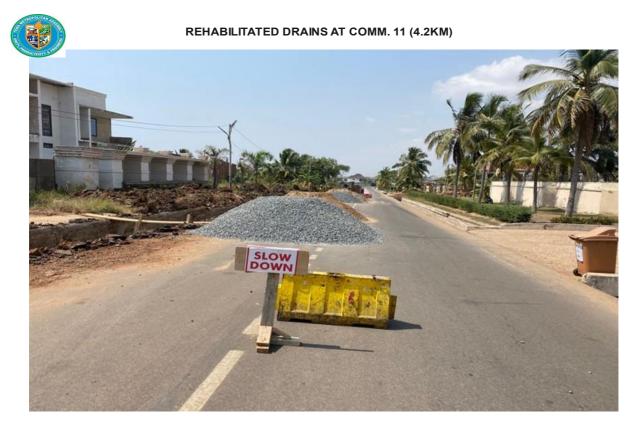

- constructed 1no. 3-unit classroom block at Tema community 8 no. 3 school (70% complete)
- renovated valco clinic at comm. 4
- renovated chps compound at Adjetey Ansah Tema New Town
- constructed 1no. 12 seater institutional toilet, waste shed and incenerator at archbishop andoh r/c school
- constructed 1no. 8 -seater institutional toilet at Manhean Sec. Tech. School
- constructed of 1no. 14 -seater institutional toilet at Tema Methodist Day SHS
- constructed 1no. 8 -seater institutional toilet at Manhean Sec. Tech School
- procured 1 no. 50kva transformer for Bankuman waste water treatment plant
- replaced damaged sewer pipes, rodded and metrowide (liquid waste)
- evacuated solid waste at valco fence and its environs at Tema Manhean
- upgraded and expanded Tema community 9 market
- asphaltic overlay works on unilever loop (250m), industrial area
- constructed meridian enclave roads, comm. 1
- asphaltic overlay works on lucia hotel link (150m), comm. 12
- asphaltic overlay works on the three roundabouts along the harbour road, comm.
  1
- asphaltic overlay works on the Manhean school junction to Bankuman
- repair works and retaining wall constructed at comm. 4 valco roundabout
- rehabilitated drains at comm. 11 (4.2km)
- rehabilitated drains at comm. 1 along the harbour road