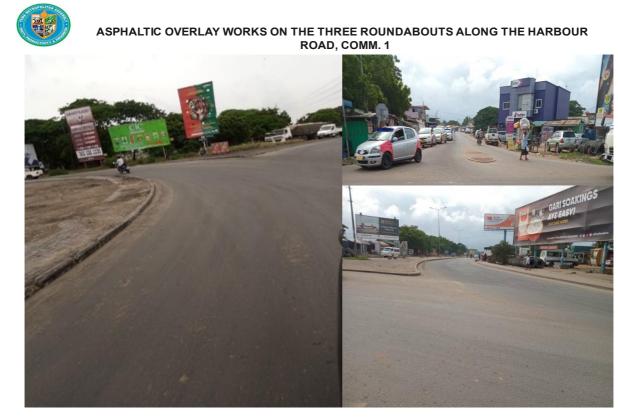

- constructed 1no. 3-unit classroom block at Tema community 8 no. 3 school (70% complete)
- renovated valco clinic at comm. 4
- renovated chps compound at Adjetey Ansah Tema New Town
- constructed 1no. 12 seater institutional toilet, waste shed and incenerator at archbishop andoh r/c school
- constructed 1no. 8 -seater institutional toilet at Manhean Sec. Tech. School
- constructed of 1no. 14 -seater institutional toilet at Tema Methodist Day SHS
- constructed 1no. 8 -seater institutional toilet at Manhean Sec. Tech School
- procured 1 no. 50kva transformer for Bankuman waste water treatment plant
- replaced damaged sewer pipes, rodded and metrowide (liquid waste)
- evacuated solid waste at valco fence and its environs at Tema Manhean
- upgraded and expanded Tema community 9 market
- asphaltic overlay works on unilever loop (250m), industrial area
- constructed meridian enclave roads, comm. 1
- asphaltic overlay works on lucia hotel link (150m), comm. 12
- asphaltic overlay works on the three roundabouts along the harbour road, comm.
  1
- asphaltic overlay works on the Manhean school junction to Bankuman
- repair works and retaining wall constructed at comm. 4 valco roundabout
- rehabilitated drains at comm. 11 (4.2km)
- rehabilitated drains at comm. 1 along the harbour road