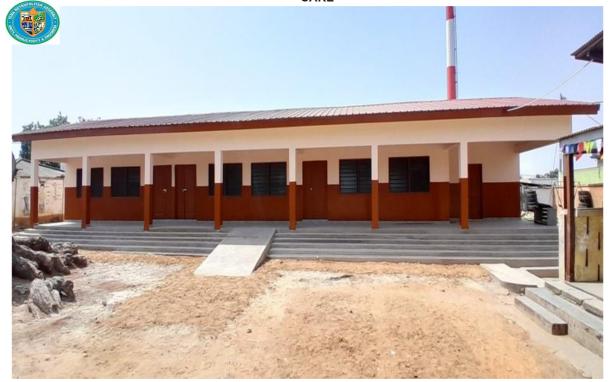

#### Key Achievements in 2024

- constructed 1no. 3-unit kindergarten block with ancillary facilities for tma day care
- constructed 1no. 3-unit classroom block at methodist senior high school
- constructed 1no. ict block at tema manhean secondary technical school
- distributed 1200 dual desks to public schools within the metropolis
- constructed 1no. classroom block for padmore basic school (90% complete)