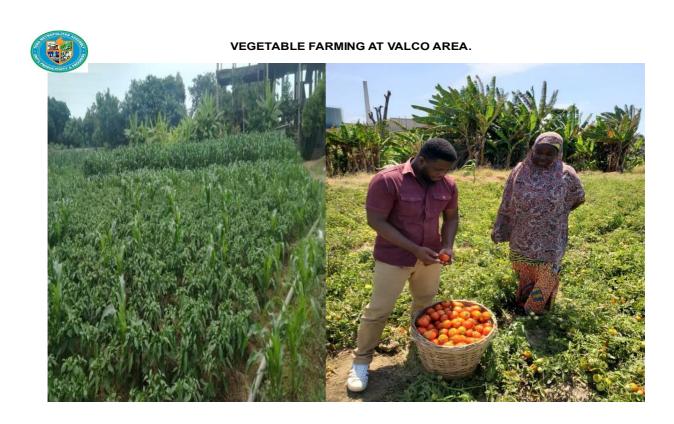

- upgraded selected roads in Tema Newtown, Bankuman and the beach road (5km)
- constructed meridian cruyff court (mini soccer astro turf) at community 1, Tema
- procured 1no. pick up vehicle
- trained and provided start up kits for the youth at Tema central and Tema east sub metros.
- trained and provided start up kits for the youth at Tema Central and Tema East Sub Metros.
- demonstrated food fortification as means of income generation for processors at Acheampong Village at Tema Newtown
- distributed start up kits and other items to pwds within the metropolis
- donation towards homowo festival
- poultry and livestock rearing
- vegetable farming at valco area.
- harvested onions at farm gate, community 12
- vegetable farming at valco area.
- fertilizer distributed for phase 2 of planting for food and jobs pogramme
- sensitized and trained farmers on planting for food and jobs

TRAINED AND PROVIDED START UP KITS FOR THE YOUTH AT TEMA CENTRAL AND TEMA EAST SUB METROS.

DONATION TOWARDS HOMOWO FESTIVAL

VEGETABLE FARMING AT VALCO AREA.