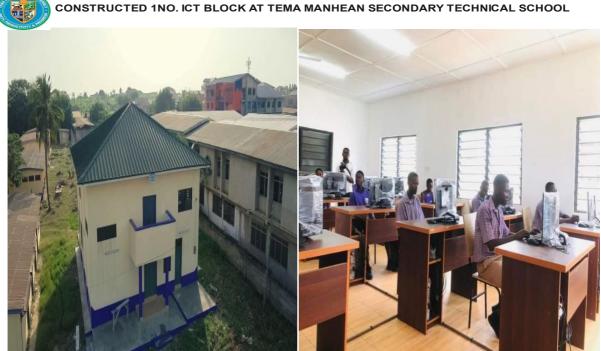

#### Key Achievements in 2024

- constructed 1no. 3-unit kindergarten block with ancillary facilities for tma day care
- constructed 1no. 3-unit classroom block at methodist senior high school
- constructed 1no. ict block at tema manhean secondary technical school
- distributed 1200 dual desks to public schools within the metropolis
- constructed 1no. classroom block for padmore basic school (90% complete)

CONSTRUCTED 1NO. ICT BLOCK AT TEMA MANHEAN SECONDARY TECHNICAL SCHOOL

CONSTRUCTED 1NO. CLASSROOM BLOCK FOR PADMORE BASIC SCHOOL (90% COMPLETE)

SUPPORTED LIGHTHOUSE HEALTH CENTRE AT TEMA MANHEAN WITH CLINICAL EQUIPMENT