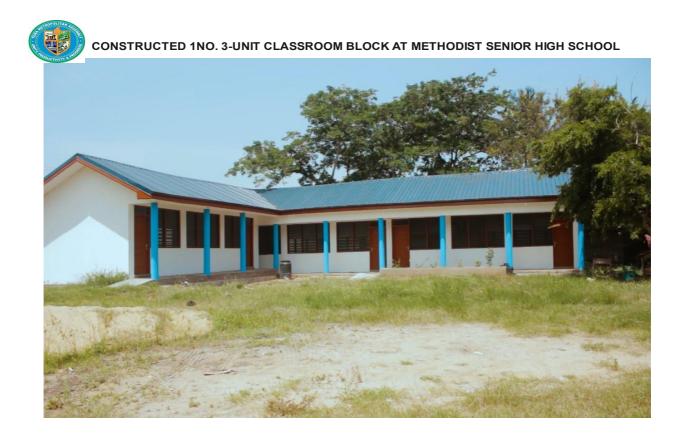

#### Key Achievements in 2024

- constructed 1no. 3-unit kindergarten block with ancillary facilities for tma day care
- constructed 1no. 3-unit classroom block at methodist senior high school
- constructed 1no. ict block at tema manhean secondary technical school
- distributed 1200 dual desks to public schools within the metropolis
- constructed 1no. classroom block for padmore basic school (90% complete)