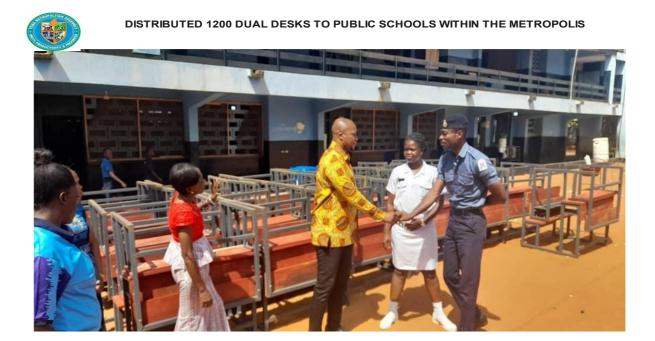

#### Key Achievements in 2024

- constructed 1no. 3-unit kindergarten block with ancillary facilities for tma day care
- constructed 1no. 3-unit classroom block at methodist senior high school
- constructed 1no. ict block at tema manhean secondary technical school
- distributed 1200 dual desks to public schools within the metropolis
- constructed 1no. classroom block for padmore basic school (90% complete)

CONSTRUCTED 1NO. 3-UNIT KINDERGARTEN BLOCK WITH ANCILLARY FACILITIES FOR TMA DAY CARE

CONSTRUCTED 1NO. 3-UNIT KINDERGARTEN BLOCK WITH ANCILLARY FACILITIES FOR TMA DAY CARE

DISTRIBUTED 1200 DUAL DESKS TO PUBLIC SCHOOLS WITHIN THE METROPOLIS