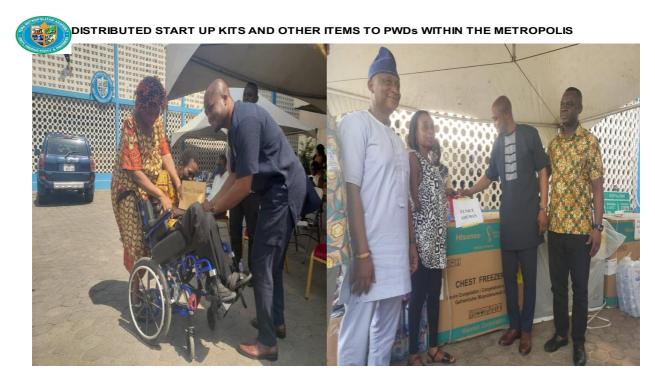

- upgraded selected roads in Tema Newtown, Bankuman and the beach road (5km)
- constructed meridian cruyff court (mini soccer astro turf) at community 1, Tema
- procured 1no. pick up vehicle
- trained and provided start up kits for the youth at Tema central and Tema east sub metros.
- trained and provided start up kits for the youth at Tema Central and Tema East Sub Metros.
- demonstrated food fortification as means of income generation for processors at Acheampong Village at Tema Newtown
- distributed start up kits and other items to pwds within the metropolis
- donation towards homowo festival
- poultry and livestock rearing
- vegetable farming at valco area.
- harvested onions at farm gate, community 12
- vegetable farming at valco area.
- fertilizer distributed for phase 2 of planting for food and jobs pogramme
- sensitized and trained farmers on planting for food and jobs