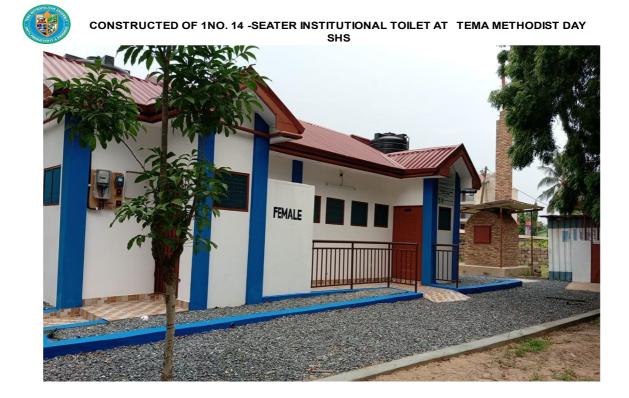

- constructed 1no. 3-unit classroom block at Tema community 8 no. 3 school (70% complete)
- renovated valco clinic at comm. 4
- renovated chps compound at Adjetey Ansah Tema New Town
- constructed 1no. 12 seater institutional toilet, waste shed and incenerator at archbishop andoh r/c school
- constructed 1no. 8 -seater institutional toilet at Manhean Sec. Tech. School
- constructed of 1no. 14 -seater institutional toilet at Tema Methodist Day SHS
- constructed 1no. 8 -seater institutional toilet at Manhean Sec. Tech School
- procured 1 no. 50kva transformer for Bankuman waste water treatment plant
- replaced damaged sewer pipes, rodded and metrowide (liquid waste)
- evacuated solid waste at valco fence and its environs at Tema Manhean
- upgraded and expanded Tema community 9 market
- asphaltic overlay works on unilever loop (250m), industrial area
- constructed meridian enclave roads, comm. 1
- asphaltic overlay works on lucia hotel link (150m), comm. 12
- asphaltic overlay works on the three roundabouts along the harbour road, comm.
  1
- asphaltic overlay works on the Manhean school junction to Bankuman
- repair works and retaining wall constructed at comm. 4 valco roundabout
- rehabilitated drains at comm. 11 (4.2km)
- rehabilitated drains at comm. 1 along the harbour road