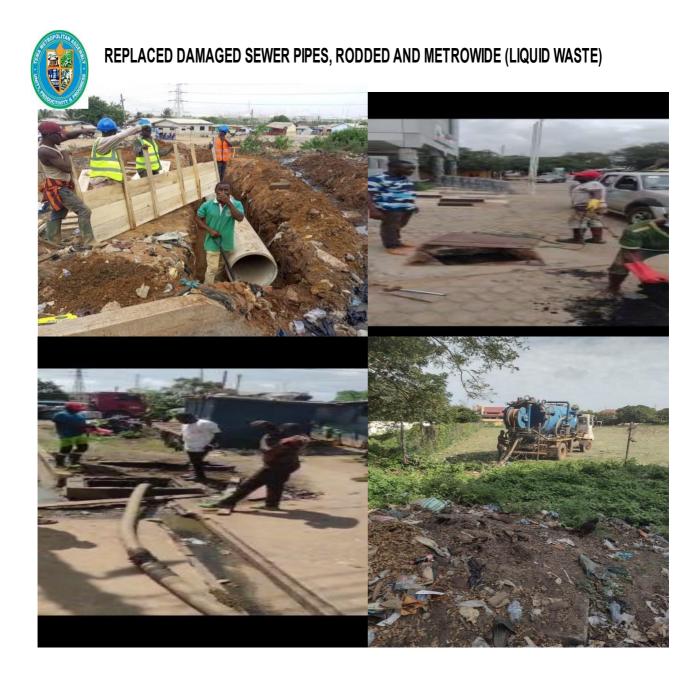

- constructed 1no. 3-unit classroom block at Tema community 8 no. 3 school (70% complete)
- renovated valco clinic at comm. 4
- renovated chps compound at Adjetey Ansah Tema New Town
- constructed 1no. 12 seater institutional toilet, waste shed and incenerator at archbishop andoh r/c school
- constructed 1no. 8 -seater institutional toilet at Manhean Sec. Tech. School
- constructed of 1no. 14 -seater institutional toilet at Tema Methodist Day SHS
- constructed 1no. 8 -seater institutional toilet at Manhean Sec. Tech School
- procured 1 no. 50kva transformer for Bankuman waste water treatment plant
- replaced damaged sewer pipes, rodded and metrowide (liquid waste)
- evacuated solid waste at valco fence and its environs at Tema Manhean
- upgraded and expanded Tema community 9 market
- asphaltic overlay works on unilever loop (250m), industrial area
- constructed meridian enclave roads, comm. 1
- asphaltic overlay works on lucia hotel link (150m), comm. 12
- asphaltic overlay works on the three roundabouts along the harbour road, comm.
  1
- asphaltic overlay works on the Manhean school junction to Bankuman
- repair works and retaining wall constructed at comm. 4 valco roundabout
- rehabilitated drains at comm. 11 (4.2km)
- rehabilitated drains at comm. 1 along the harbour road