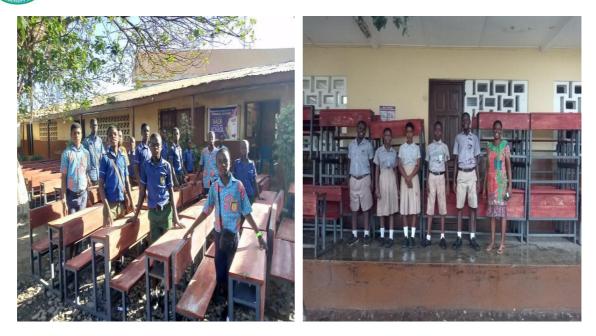

#### Key Achievements in 2024

- constructed 1no. 3-unit kindergarten block with ancillary facilities for tma day care
- constructed 1no. 3-unit classroom block at methodist senior high school
- constructed 1no. ict block at tema manhean secondary technical school
- distributed 1200 dual desks to public schools within the metropolis
- constructed 1no. classroom block for padmore basic school (90% complete)

CONSTRUCTED 1NO. ICT BLOCK AT TEMA MANHEAN SECONDARY TECHNICAL SCHOOL

CONSTRUCTED 1NO. CLASSROOM BLOCK FOR PADMORE BASIC SCHOOL (90% COMPLETE)

SUPPORTED LIGHTHOUSE HEALTH CENTRE AT TEMA MANHEAN WITH CLINICAL EQUIPMENT