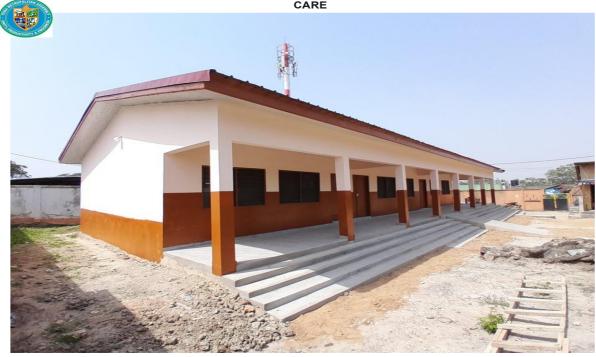

#### Key Achievements in 2024

- constructed 1no. 3-unit kindergarten block with ancillary facilities for tma day care
- constructed 1no. 3-unit classroom block at methodist senior high school
- constructed 1no. ict block at tema manhean secondary technical school
- distributed 1200 dual desks to public schools within the metropolis
- constructed 1no. classroom block for padmore basic school (90% complete)