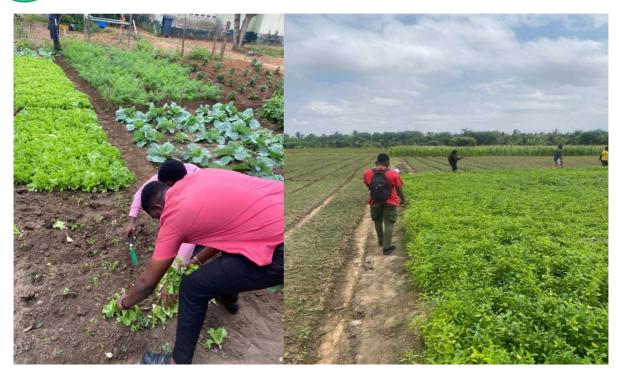

- upgraded selected roads in Tema Newtown, Bankuman and the beach road (5km)
- constructed meridian cruyff court (mini soccer astro turf) at community 1, Tema
- procured 1no. pick up vehicle
- trained and provided start up kits for the youth at Tema central and Tema east sub metros.
- trained and provided start up kits for the youth at Tema Central and Tema East Sub Metros.
- demonstrated food fortification as means of income generation for processors at Acheampong Village at Tema Newtown
- distributed start up kits and other items to pwds within the metropolis
- donation towards homowo festival
- poultry and livestock rearing
- vegetable farming at valco area.
- harvested onions at farm gate, community 12
- vegetable farming at valco area.
- fertilizer distributed for phase 2 of planting for food and jobs pogramme
- sensitized and trained farmers on planting for food and jobs