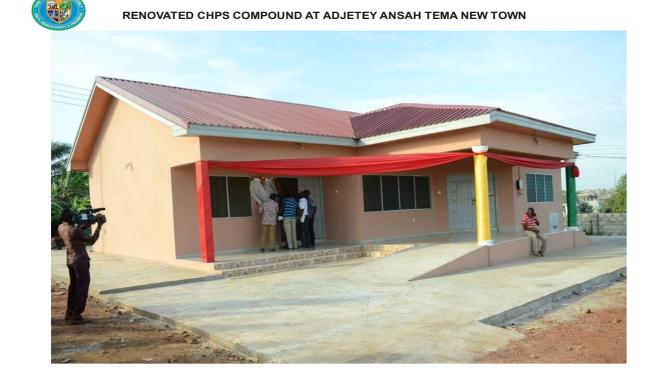

- constructed 1no. 3-unit classroom block at Tema community 8 no. 3 school (70% complete)
- renovated valco clinic at comm. 4
- renovated chps compound at Adjetey Ansah Tema New Town
- constructed 1no. 12 seater institutional toilet, waste shed and incenerator at archbishop andoh r/c school
- constructed 1no. 8 -seater institutional toilet at Manhean Sec. Tech. School
- constructed of 1no. 14 -seater institutional toilet at Tema Methodist Day SHS
- constructed 1no. 8 -seater institutional toilet at Manhean Sec. Tech School
- procured 1 no. 50kva transformer for Bankuman waste water treatment plant
- replaced damaged sewer pipes, rodded and metrowide (liquid waste)
- evacuated solid waste at valco fence and its environs at Tema Manhean
- upgraded and expanded Tema community 9 market
- asphaltic overlay works on unilever loop (250m), industrial area
- constructed meridian enclave roads, comm. 1
- asphaltic overlay works on lucia hotel link (150m), comm. 12
- asphaltic overlay works on the three roundabouts along the harbour road, comm.
  1
- asphaltic overlay works on the Manhean school junction to Bankuman
- repair works and retaining wall constructed at comm. 4 valco roundabout
- rehabilitated drains at comm. 11 (4.2km)
- rehabilitated drains at comm. 1 along the harbour road