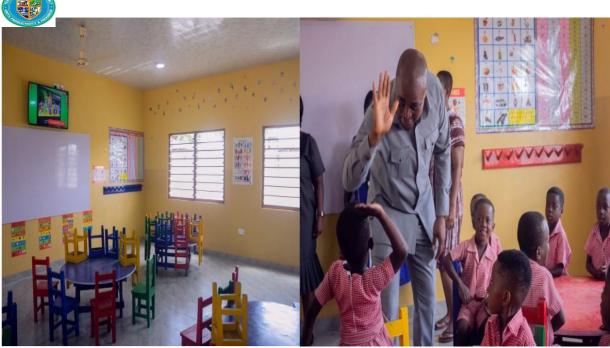

#### Key Achievements in 2024

- constructed 1no. 3-unit kindergarten block with ancillary facilities for tma day care
- constructed 1no. 3-unit classroom block at methodist senior high school
- constructed 1no. ict block at tema manhean secondary technical school
- distributed 1200 dual desks to public schools within the metropolis
- constructed 1no. classroom block for padmore basic school (90% complete)