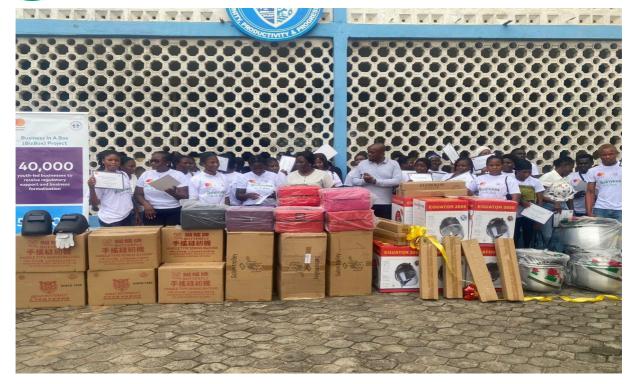

- upgraded selected roads in Tema Newtown, Bankuman and the beach road (5km)
- constructed meridian cruyff court (mini soccer astro turf) at community 1, Tema
- procured 1no. pick up vehicle
- trained and provided start up kits for the youth at Tema central and Tema east sub metros.
- trained and provided start up kits for the youth at Tema Central and Tema East Sub Metros.
- demonstrated food fortification as means of income generation for processors at Acheampong Village at Tema Newtown
- distributed start up kits and other items to pwds within the metropolis
- donation towards homowo festival
- poultry and livestock rearing
- vegetable farming at valco area.
- harvested onions at farm gate, community 12
- vegetable farming at valco area.
- fertilizer distributed for phase 2 of planting for food and jobs pogramme
- sensitized and trained farmers on planting for food and jobs