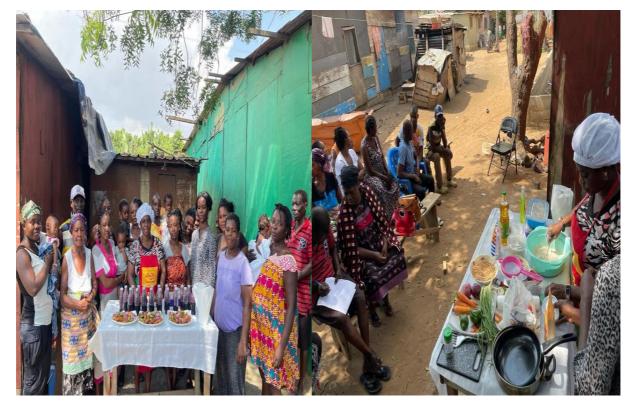

- upgraded selected roads in Tema Newtown, Bankuman and the beach road (5km)
- constructed meridian cruyff court (mini soccer astro turf) at community 1, Tema
- procured 1no. pick up vehicle
- trained and provided start up kits for the youth at Tema central and Tema east sub metros.
- trained and provided start up kits for the youth at Tema Central and Tema East Sub Metros.
- demonstrated food fortification as means of income generation for processors at Acheampong Village at Tema Newtown
- distributed start up kits and other items to pwds within the metropolis
- donation towards homowo festival
- poultry and livestock rearing
- vegetable farming at valco area.
- harvested onions at farm gate, community 12
- vegetable farming at valco area.
- fertilizer distributed for phase 2 of planting for food and jobs pogramme
- sensitized and trained farmers on planting for food and jobs