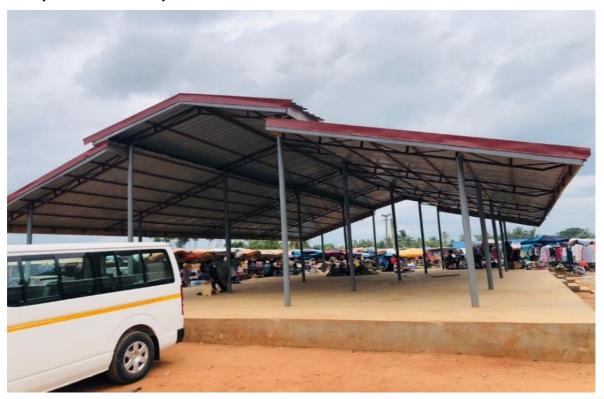

- Completed Agortor CHPS Compound
- Completed 10 seater WC with mechanized borehole and Urinal at Agomeda.
- Dredged Ayikuma-Pukpe Drains
- Completed the construction of 2No 36 open market sheds at Dodowa Market.
- Reshaped and gravelled Ashiaman junction-Sota road
- Reshaped and gravelled Doryumu-Shai Hills junction road
- Established 30 hectares of coconut plantation at Asilevikope and Kasunya
- Employed 392 vulnerable persons in the rehabilitation of feeder roads and climate change mitigation intervention sites.
- Trained 1,510 farmers in new technologies in vegetable production. With 85% adoption rate

# 3-Unit classroom Block at Huapa

Reshaped and Graveled Doryumu-Shai hills junction road

Completed 10-seater WC with Mechanised borehole at Agomeda

Completed 2No. 36 open shed at Dodowa Market

Reshaped and Graveled Ashiaman Junction-SOTA Road.