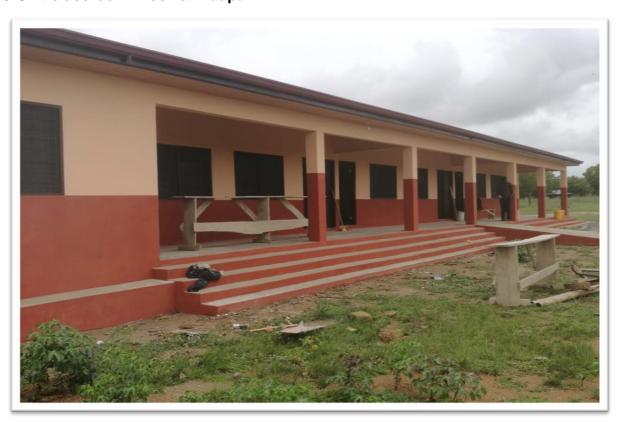

#### Key Achievements in 2024

The following are achievements of the Shai-Osudoku District Assembly as at September, 2024.

- Acquired and Distributed 600 Dual and Mono Desks to schools
- Completed 3-Unit Classroom block At Dodowa Methodist School
- Completed 3Unit classroom block at Huapa

# 3-Unit classroom Block at Huapa

Reshaped and Graveled Doryumu-Shai hills junction road

Completed 10-seater WC with Mechanised borehole at Agomeda

Completed 2No. 36 open shed at Dodowa Market

Reshaped and Graveled Ashiaman Junction-SOTA Road.