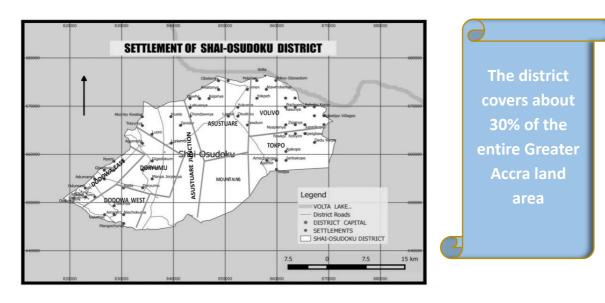

#### Establishment of the District

The Shai-Osudoku District Assembly was created out of the former Dangme West District in March 2012 by the Legislative Instrument (LI) 2137. The district shares boundaries with North Tongu District to the North-east, Yilo-Krobo municipality and Upper Manya District to the North-west, Akwapim North municipality to the West, Kpone-Kantamanso Municipality to the South-west, Ningo-Prampram to the south and Ada-West District to the east. A 22km stretch of the Volta River washes the north eastern portion of the district. The district has a land area of 968.36km² representing 29.84% of the entire land space of the Greater Accra region (which covers an area of 3,245km²)