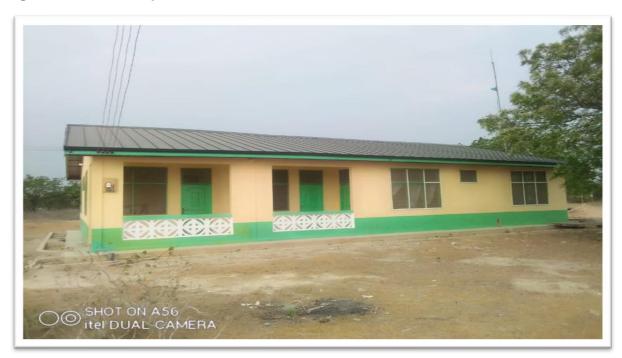

- Completed Agortor CHPS Compound
- Completed 10 seater WC with mechanized borehole and Urinal at Agomeda.
- Dredged Ayikuma-Pukpe Drains
- Completed the construction of 2No 36 open market sheds at Dodowa Market.
- Reshaped and gravelled Ashiaman junction-Sota road
- Reshaped and gravelled Doryumu-Shai Hills junction road
- Established 30 hectares of coconut plantation at Asilevikope and Kasunya
- Employed 392 vulnerable persons in the rehabilitation of feeder roads and climate change mitigation intervention sites.
- Trained 1,510 farmers in new technologies in vegetable production. With 85% adoption rate

# **Agortor CHPS Compound**