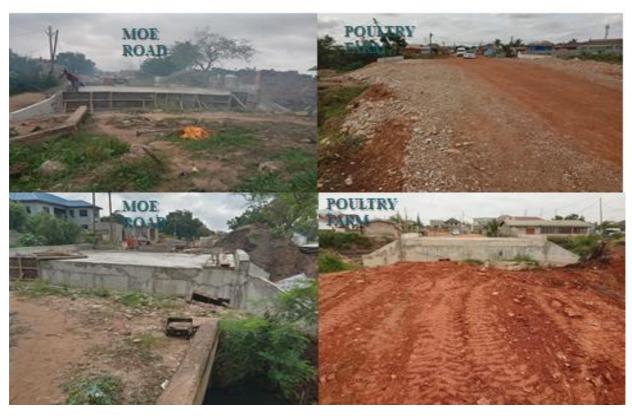

Pothole Patching Works Within The Municipality

Kpone School Junction Slab Repair

Metal Grating Works On Albert Antie Road, Kpone

Constructed 2 x 3.5M box culvert at Saki

Constructed of 2 x 3.5M box 3 cell culvert at Prime Bar, Kubekro

Beneficiary of District Road Improvement Programme (DRIP)

Planting Of Trees At Vantage Points Within The Municipality

Donated Polytank to communities within the municipality

Skill Training for women with Disability