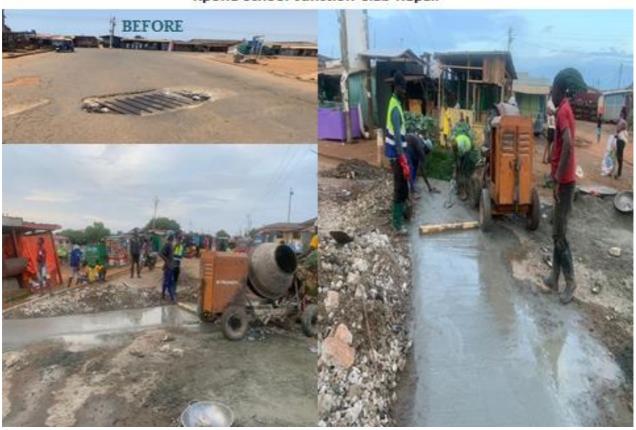

Pothole Patching Works Within The Municipality

Kpone School Junction Slab Repair

Metal Grating Works On Albert Antie Road, Kpone

Constructed 2 x 3.5M box culvert at Saki

Constructed of 2 x 3.5M box 3 cell culvert at Prime Bar, Kubekro