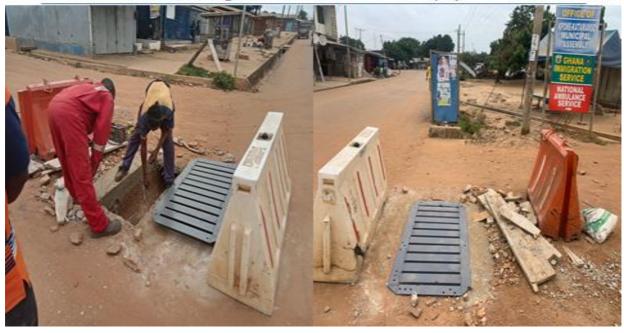

Renovated Old office Complex

Renovated 10 Seater Toilet Facility at Apolonia

Community Engagement by Municipal Chief Executive

Evacuated Refuse and Debris Within the Municipality

Grading and Reshaping of Roads within the Municipality

Pothole Patching Works Within The Municipality

Kpone School Junction Slab Repair

Metal Grating Works On Albert Antie Road, Kpone

Constructed 2 x 3.5M box culvert at Saki

Constructed of 2 x 3.5M box 3 cell culvert at Prime Bar, Kubekro