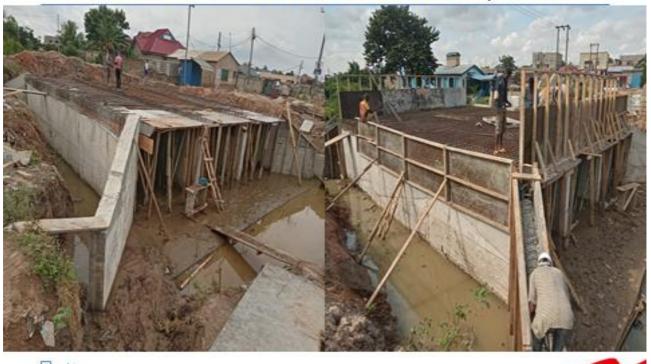

Pothole Patching Works Within The Municipality

Kpone School Junction Slab Repair

Metal Grating Works On Albert Antie Road, Kpone

Constructed 2 x 3.5M box culvert at Saki

Constructed of 2 x 3.5M box 3 cell culvert at Prime Bar, Kubekro