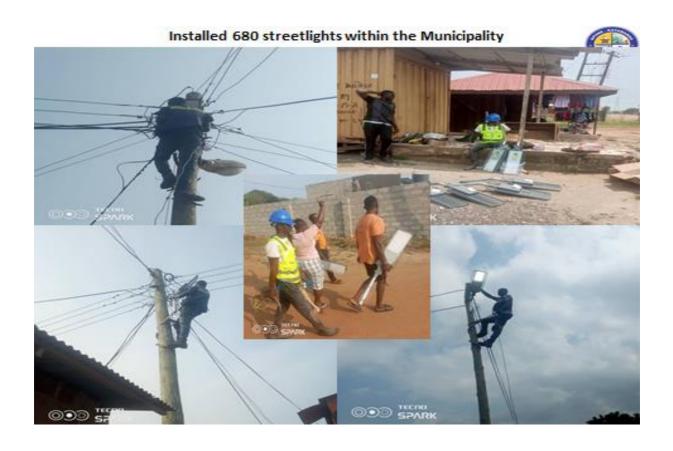

ndicative<br>year<br>(2028)                                            |

#### Key Achievements in 2024

Purchase of Clean up materials



Constructed 1No. 2-Storey 6 Unit Classroom Block With Ancillary Facilities at

Nganoman (Block Work Completed)



Constructed 40 bed capacity Hospital in Kpone







Constructed Community-Based health planning and Services(CHPS) Compound
At Nmlitsakpo (95% Completed)



Constructed Morden Market At Kpone (40% Completed)



Skills Training In Yoghurt Making, Liquid Soap, Shampoo, Conditioners, After



Breast Cancer Awareness Campaign And Screening Within The Municipality





Free Health Screening At Gbetsile Lorry Station



#### BLOOD DONATION AT BEDIAKO CHIPS COMPOUND









#### Supported Traditional Council during the celebration of Homowo







Distributed 50-No Teacher's Tables, 50-No Teacher's Chairs, 30-No. KG Tables, 180-No. KG chairs and 200- No, Dual Desks







Mechanization of Borehole and water supply system at the Assembly



Renovated Old office Complex



Renovated 10 Seater Toilet Facility at Apolonia



Community Engagement by Municipal Chief Executive





Evacuated Refuse and Debris Within the Municipality



Grading and Reshaping of Roads within the Municipality



Pothole Patching Works Within The Municipality



Kpone School Junction Slab Repair



Metal Grating Works On Albert Antie Road, Kpone



Constructed 2 x 3.5M box culvert at Saki



Constructed of 2 x 3.5M box 3 cell culvert at Prime Bar, Kubekro







Beneficiary of District Road Improvement Programme (DRIP)



Planting Of Trees At Vantage Points