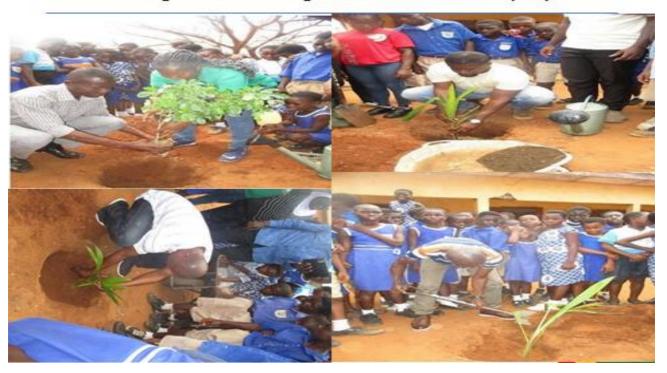

Beneficiary of District Road Improvement Programme (DRIP)

Planting Of Trees At Vantage Points Within The Municipality

Donated Polytank to communities within the municipality

Skill Training for women with Disability