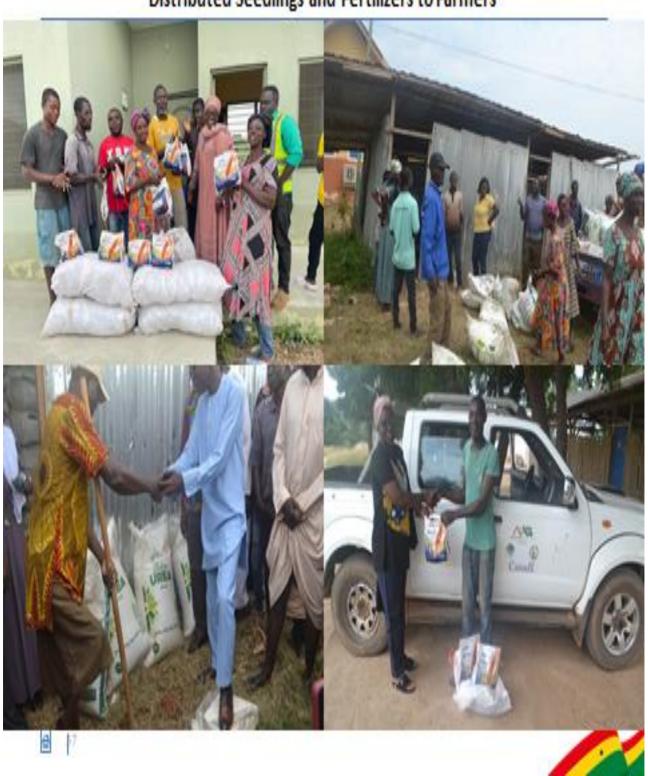

e Assembly



Renovated Old office Complex



Renovated 10 Seater Toilet Facility at Apolonia



Community Engagement by Municipal Chief Executive





Evacuated Refuse and Debris Within the Municipality



Grading and Reshaping of Roads within the Municipality



Pothole Patching Works Within The Municipality



Kpone School Junction Slab Repair



Metal Grating Works On Albert Antie Road, Kpone



Constructed 2 x 3.5M box culvert at Saki



Constructed of 2 x 3.5M box 3 cell culvert at Prime Bar, Kubekro







Beneficiary of District Road Improvement Programme (DRIP)



Planting Of Trees At Vantage Points Within The Municipality



Donated Polytank to communities within the municipality



Skill Training for women with Disability





# Distributed Seedlings and Fertilizers to Farmers



## **Revenue Mobilization Strategies**

## REVENUE MOBILIZATION STRATEGIES FOR KEY REVENUE SOURCES RATES (Basic Rates/Property Rates)

- 1. Intensify public education and sensitization of all citizens on the need to pay Basic/Property rates.
- 2. Update valuation list of all properties in the Municipality
- 3. Form Revenue taskforce to assist in the collection of rates
- 4. Monitor revenue collection on a real-time basis and implement the Revenue Improvement Action Plan
- 5. Annual reshuffling of revenue collectors
- 6. Carry out street naming and property addressing system
- 7. Organize revenue mobilization clinics in the electoral areas and selected communities
- 8. Prosecute defaulters
- 9. Carry out quarterly review of revenue collectors and Agents

## **LANDS AND ROYALTIES**

- Inte