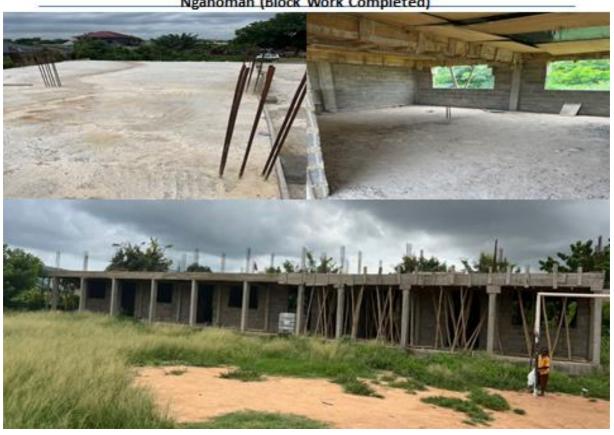

#### Key Achievements in 2024

Purchase of Clean up materials

Constructed 1No. 2-Storey 6 Unit Classroom Block With Ancillary Facilities at

Nganoman (Block Work Completed)

Constructed 40 bed capacity Hospital in Kpone