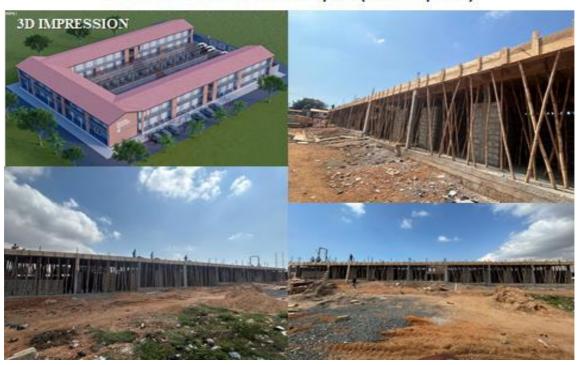

#### Key Achievements in 2024

Purchase of Clean up materials

Constructed 1No. 2-Storey 6 Unit Classroom Block With Ancillary Facilities at

Nganoman (Block Work Completed)

Constructed 40 bed capacity Hospital in Kpone