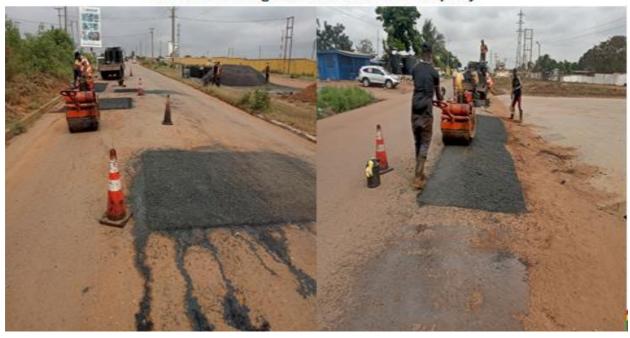

Pothole Patching Works Within The Municipality

Kpone School Junction Slab Repair

Metal Grating Works On Albert Antie Road, Kpone

Constructed 2 x 3.5M box culvert at Saki

Constructed of 2 x 3.5M box 3 cell culvert at Prime Bar, Kubekro