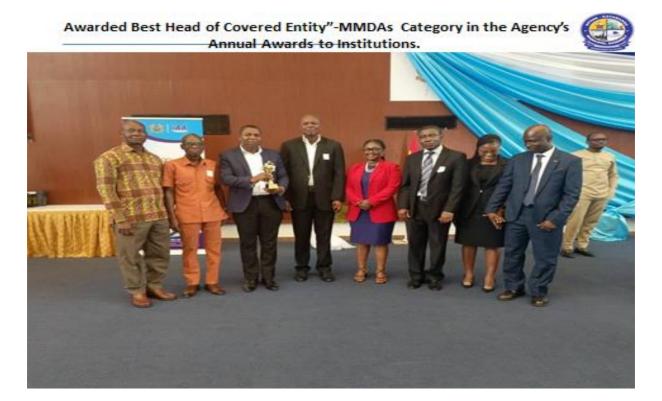

| Target             | Indicative<br>year<br>(2027)                                            |
| 20%                                                                                                                                        | 40                                         | 30 | 2800                                                                                                                                                                                        | Target             | Indicative<br>year<br>(2028)                                            |

#### Key Achievements in 2024

Purchase of Clean up materials



Constructed 1No. 2-Storey 6 Unit Classroom Block With Ancillary Facilities at

Nganoman (Block Work Completed)



Constructed 40 bed capacity Hospital in Kpone







Constructed Community-Based health planning and Services(CHPS) Compound
At Nmlitsakpo (95% Completed)



Constructed Morden Market At Kpone (40% Completed)



Skills Training In Yoghurt Making, Liquid Soap, Shampoo, Conditioners, After



Breast Cancer Awareness Campaign And Screening Within The Municipality





Free Health Screening At Gbetsile Lorry Station



#### BLOOD DONATION AT BEDIAKO CHIPS COMPOUND









#### Supported Traditional Council during the celebration of Homowo







Distributed 50-No Teacher's Tables, 50-No Teacher's Chairs, 30-No. KG Tables, 180-No. KG chairs and 200- No, Dual Desks







Mechaniz