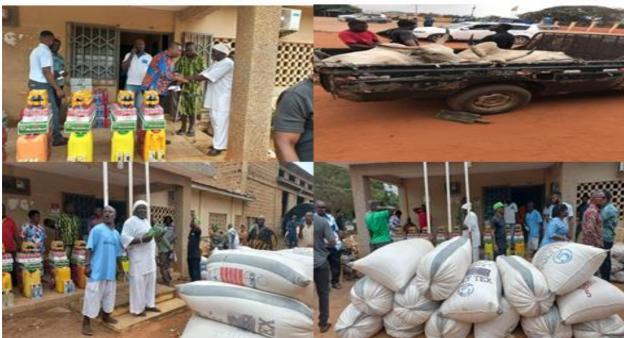

Indicative<br>year<br>(2028)                                            |

#### Key Achievements in 2024

Purchase of Clean up materials



Constructed 1No. 2-Storey 6 Unit Classroom Block With Ancillary Facilities at

Nganoman (Block Work Completed)



Constructed 40 bed capacity Hospital in Kpone







Constructed Community-Based health planning and Services(CHPS) Compound
At Nmlitsakpo (95% Completed)



Constructed Morden Market At Kpone (40% Completed)



Skills Training In Yoghurt Making, Liquid Soap, Shampoo, Conditioners, After



Breast Cancer Awareness Campaign And Screening Within The Municipality





Free Health Screening At Gbetsile Lorry Station



#### BLOOD DONATION AT BEDIAKO CHIPS COMPOUND









#### Supported Traditional Council during the celebration of Homowo







Distributed 50-No Teacher's Tables, 50-No Teacher's Chairs, 30-No. KG Tables, 180-No. KG chairs and 200- No, Dual Desks







Mechanization of Borehole and water supply system at the Assembly



Renovated Old office Complex



Renovated 10 Seater Toilet Facility at Apolonia



Community Engagement by Municipal Chief Executive





Evacuated Refuse and Debris Within the Municipality



Grading and Reshaping of Roads within the Municipality



Pothole Patching Works Within The Municipality



Kpone School Junction Slab Repair



Metal Grating Works On Albert Antie Road, Kpone



Constructed 2 x 3.5M box culvert at Saki



Constructed of 2 x 3.5M box 3 cell culvert at Prime Bar, Kubekro







Beneficiary of District Road Improvement Programme (DRIP)



Planting Of Trees At Vantage Point