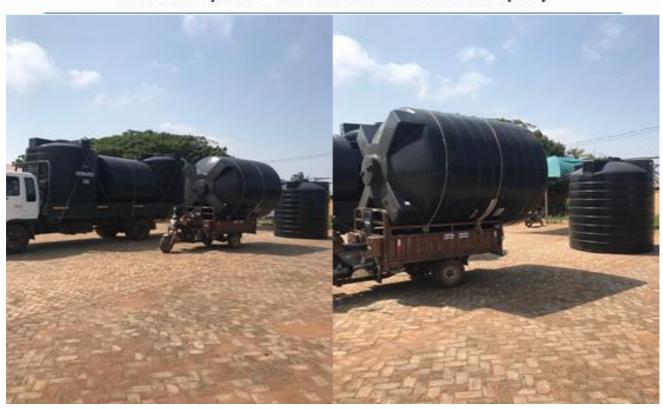

Beneficiary of District Road Improvement Programme (DRIP)

Planting Of Trees At Vantage Points Within The Municipality

Donated Polytank to communities within the municipality

Skill Training for women with Disability