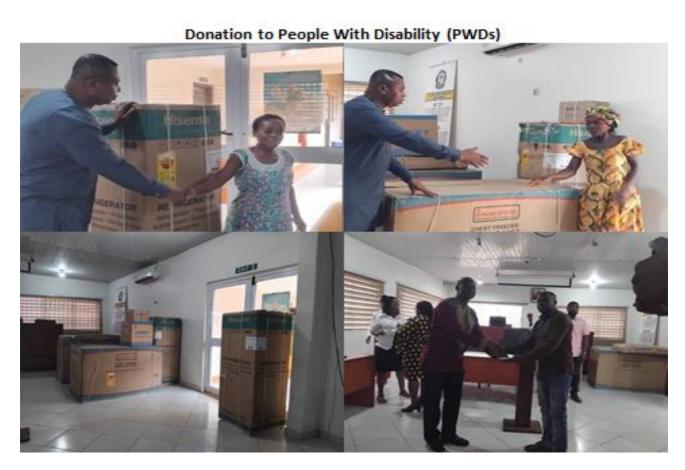

# Adopted Medium Term National Development Policy Framework (MTNDPF) Policy Objectives

- To increase revenue mobilization by 80% within the plan period
- To ensure improved access and participation in quality education at the basic level
- Ensure accessible, and quality Universal Health Coverage (UHC)
- Reduce the incidence of new STIs, HIV and AIDS and other infections
- Reduce the incidence of drug abuse among the youth
- To intensify child protection interventions
- To empower women to actively participate in local politics
- To provide sustainable living condition for PWDs
- Reduce Environmental Pollution
- Promote sustainable climate resilience
- Improve access to safe and sustainable potable water
- Enhance access to improved and sustainable environmental sanitation services
- Enhance sports and recreational infrastructure
- Promote job creation and decent work
- Strengthen social protection for the vulnerable
- Improve plan preparation, implementation and coordination
- Strengthen monitoring and evaluation systems at the municipal level
- Improve decentralized planning
- Strengthen fiscal decentralization
- Enhance security service delivery
- Improve efficiency and effectiveness of road infrastructure
- Enhance safety and security for all categories of road users
- Enhance quality of life in rural areas
- Promote effective maintenance culture