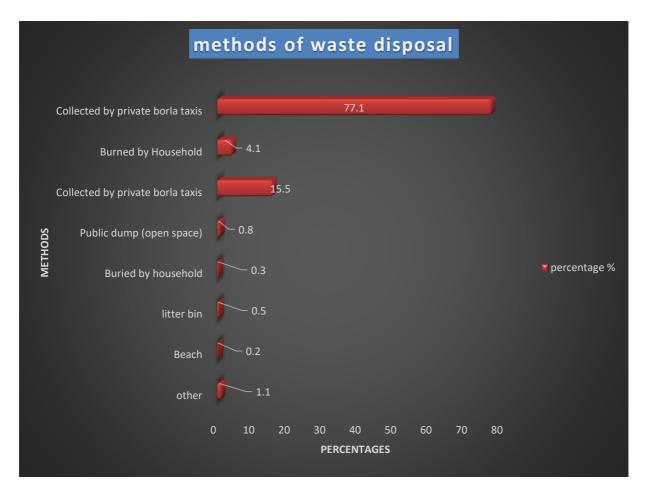

### • Water and Sanitation

Sanitation is a challenge in the Municipality. A higher percentage of households (44.4%) use public toilets, about 43 per cent use water closets while 4.5 per cent use KVIP. Four per cent of the households have no facility and therefore use the beaches as places of convenience. The number of households without toilet facilities has been estimated at 1,846. The Residence must take advantage of the GAMA Sanitation project to register

and benefit from household toilets promotion. Solid waste management remains inadequate in many places in the Municipality with the proportion of solid waste properly disposed. Some settlements have a common area for refuse collection, particularly the slum areas. Waste collection is managed privately at an average cost of GHC 30.00 monthly depending on the volume of the garbage and the bargaining power of the household. Private Borla Taxi are also used to collect refuse daily to fill the serve gap by Jakora private waste collectors and Assembly.

The challenge facing sanitation services include acquisition of land for waste treatment/disposal or transfer station, low level of material re-use and recycling, low investment in the sanitation sector, poor solid waste collection service poorly managed waste disposal sites, high user fees for sanitation services among others.

### Figure 1.1 Method of Solid Waste Disposal in KoKMA