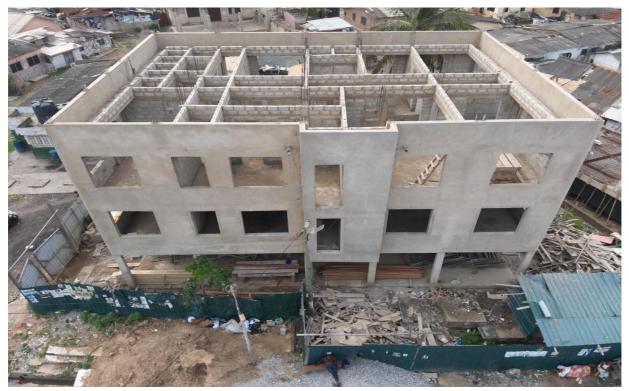

f 3 Storey 46 No. Lockable Stores with washrooms at Tema Station (On-going)
- 5. Desilted and Dredged Odawna Tunnel
- 6. Dredged and Cleaned Klottey Lagoon (Osu Alata)
- 7. Dredged and Desilted major drains within the Municipality
- 8. Completion of 3 Storey 18 Unit classroom block with 3-Unit KG with ancillary facilities at Liberty Avenue cluster of schools.
- 9. Constructed Single Storey 10 Seater WC toilet facility at Liberty Avenue cluster of schools.
- 10. Constructed Gorsee and Rev.Richter Street at Osu.

### CONSTRUCTION OF 1 NO. 64 UNIT LOCABLE SHOPS AT TEMA STATION (completed)





### Construction of Lockable shops at Tema Station

Phase II (Ongoing)





### 

### Construction of 3 Storey Zonal Council Office at Adabraka

### CONSTRUCTION OF ZONAL COUNCIL OFFICE COMPLEX AT OSU



Continuation And Completion of 1No. 3-storey 18-Unit Classroom Block and 3unit Kindergarten Block and Ancillary Facilities at Liberty Avenue Cluster of Schools



Replacement of Metal gratings at Adabraka



### Pothole patching at Odawna



### Construction of Storm Drain at Osu Ringway Estate



### Dredging of Klottey Lagoon



CONSTRUCTION OF 10- SEATER WC TOILET FACILITY AT ADABRAKA CLUSTER OF SCHOOLS



### DESILTING AND CLEANING OF 3X3M COVERED STORM DRAIN AT ODAWNA



### **Construction of Rev Richter and Gorsee Streets**





### Revenue and Expenditure Performance

This section presents the trend analysis of KOKMA revenue and expenditure performance of the period 2022 to 2024 as at September.

### Revenue

|                   |                   | _                 |