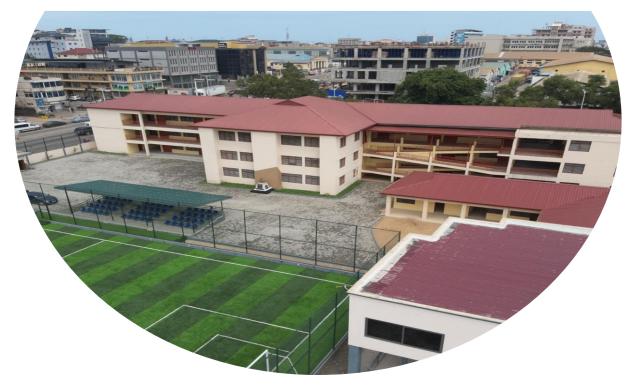

### • Education

According to the Municipal Education Directorate, the Municipality has been divided into three circuits for effective supervision and improved teaching and learning. These are Osu Doku, Adjabeng, and Adabraka. In KoKMA, the educational subsector has performed creditably well over the years to increase educational infrastructure. The contribution of the private sector provision of facilities particularly KG and primary levels. Together, they have significantly enhanced access to education at all levels. However, the overall picture indicates inadequate facilities, as some of the structures need rehabilitation and others require continuation by the Assembly.