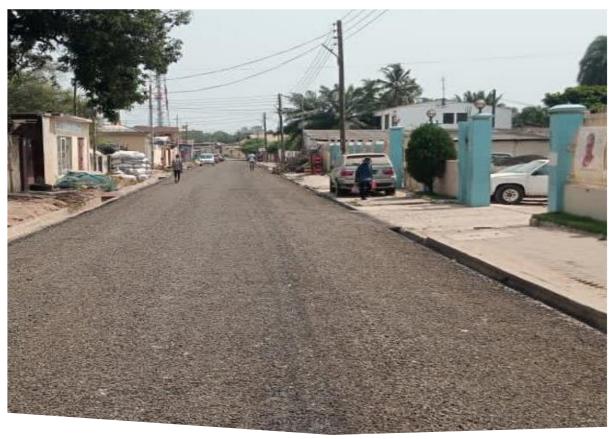

### Key Achievements in 2024

- 1. Construction of 3-Storey Zonal Council Office Building at Adabraka (On-going)
- 2. Construction of 3-Storey Zonal Council Office Building at Osu (On-going)
- 3. Construction of 64 No. Lockable Stores relocated from Circle to Tema Station (Completed)
- 4. Construction of 3 Storey 46 No. Lockable Stores with washrooms at Tema Station (On-going)
- 5. Desilted and Dredged Odawna Tunnel
- 6. Dredged and Cleaned Klottey Lagoon (Osu Alata)
- 7. Dredged and Desilted major drains within the Municipality
- 8. Completion of 3 Storey 18 Unit classroom block with 3-Unit KG with ancillary facilities at Liberty Avenue cluster of schools.
- 9. Constructed Single Storey 10 Seater WC toilet facility at Liberty Avenue cluster of schools.
- 10. Constructed Gorsee and Rev.Richter Street at Osu.

### **Construction of Rev Richter and Gorsee Streets**