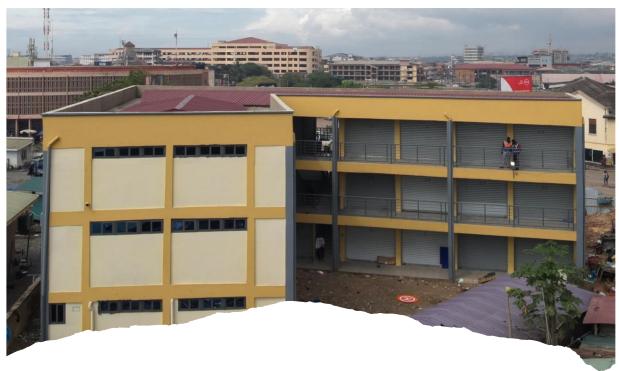

### Key Achievements in 2024

- 1. Construction of 3-Storey Zonal Council Office Building at Adabraka (On-going)
- 2. Construction of 3-Storey Zonal Council Office Building at Osu (On-going)
- 3. Construction of 64 No. Lockable Stores relocated from Circle to Tema Station (Completed)
- 4. Construction of 3 Storey 46 No. Lockable Stores with washrooms at Tema Station (On-going)
- 5. Desilted and Dredged Odawna Tunnel
- 6. Dredged and Cleaned Klottey Lagoon (Osu Alata)
- 7. Dredged and Desilted major drains within the Municipality
- 8. Completion of 3 Storey 18 Unit classroom block with 3-Unit KG with ancillary facilities at Liberty Avenue cluster of schools.
- 9. Constructed Single Storey 10 Seater WC toilet facility at Liberty Avenue cluster of schools.
- 10. Constructed Gorsee and Rev.Richter Street at Osu.

### Construction of 3 Storey Zonal Council Office at Adabraka