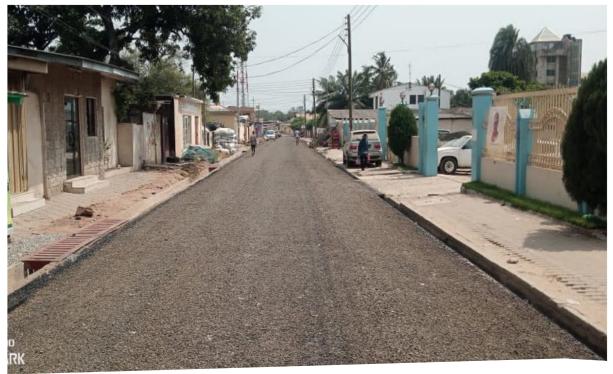

### Key Achievements in 2024

- 1. Construction of 3-Storey Zonal Council Office Building at Adabraka (On-going)
- 2. Construction of 3-Storey Zonal Council Office Building at Osu (On-going)
- 3. Construction of 64 No. Lockable Stores relocated from Circle to Tema Station (Completed)
- 4. Construction of 3 Storey 46 No. Lockable Stores with washrooms at Tema Station (On-going)
- 5. Desilted and Dredged Odawna Tunnel
- 6. Dredged and Cleaned Klottey Lagoon (Osu Alata)
- 7. Dredged and Desilted major drains within the Municipality
- 8. Completion of 3 Storey 18 Unit classroom block with 3-Unit KG with ancillary facilities at Liberty Avenue cluster of schools.
- 9. Constructed Single Storey 10 Seater WC toilet facility at Liberty Avenue cluster of schools.
- 10. Constructed Gorsee and Rev.Richter Street at Osu.

### **Construction of Rev Richter and Gorsee Streets**