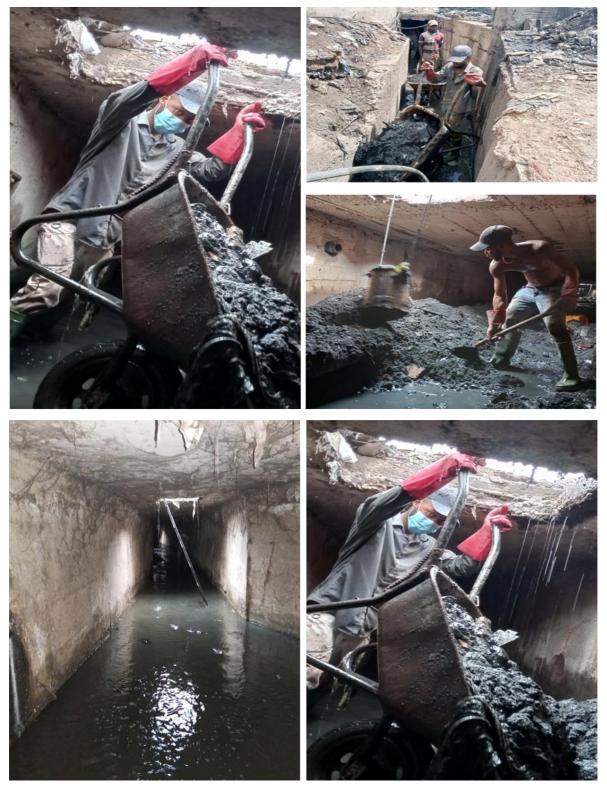

### Key Achievements in 2024

- 1. Construction of 3-Storey Zonal Council Office Building at Adabraka (On-going)
- 2. Construction of 3-Storey Zonal Council Office Building at Osu (On-going)
- 3. Construction of 64 No. Lockable Stores relocated from Circle to Tema Station (Completed)
- 4. Construction of 3 Storey 46 No. Lockable Stores with washrooms at Tema Station (On-going)
- 5. Desilted and Dredged Odawna Tunnel
- 6. Dredged and Cleaned Klottey Lagoon (Osu Alata)
- 7. Dredged and Desilted major drains within the Municipality
- 8. Completion of 3 Storey 18 Unit classroom block with 3-Unit KG with ancillary facilities at Liberty Avenue cluster of schools.
- 9. Constructed Single Storey 10 Seater WC toilet facility at Liberty Avenue cluster of schools.
- 10. Constructed Gorsee and Rev.Richter Street at Osu.

### DESILTING AND CLEANING OF 3X3M COVERED STORM DRAIN AT ODAWNA