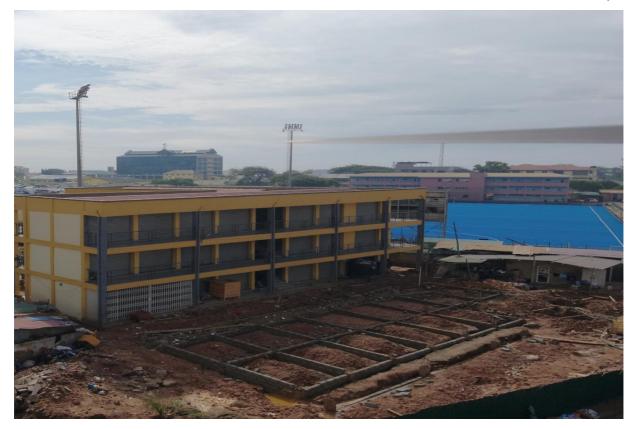

### Key Achievements in 2024

- 1. Construction of 3-Storey Zonal Council Office Building at Adabraka (On-going)
- 2. Construction of 3-Storey Zonal Council Office Building at Osu (On-going)
- 3. Construction of 64 No. Lockable Stores relocated from Circle to Tema Station (Completed)
- 4. Construction of 3 Storey 46 No. Lockable Stores with washrooms at Tema Station (On-going)
- 5. Desilted and Dredged Odawna Tunnel
- 6. Dredged and Cleaned Klottey Lagoon (Osu Alata)
- 7. Dredged and Desilted major drains within the Municipality
- 8. Completion of 3 Storey 18 Unit classroom block with 3-Unit KG with ancillary facilities at Liberty Avenue cluster of schools.
- 9. Constructed Single Storey 10 Seater WC toilet facility at Liberty Avenue cluster of schools.
- 10. Constructed Gorsee and Rev.Richter Street at Osu.

### CONSTRUCTION OF ZONAL COUNCIL OFFICE COMPLEX AT OSU

Continuation And Completion of 1No. 3-storey 18-Unit Classroom Block and 3unit Kindergarten Block and Ancillary Facilities at Liberty Avenue Cluster of Schools