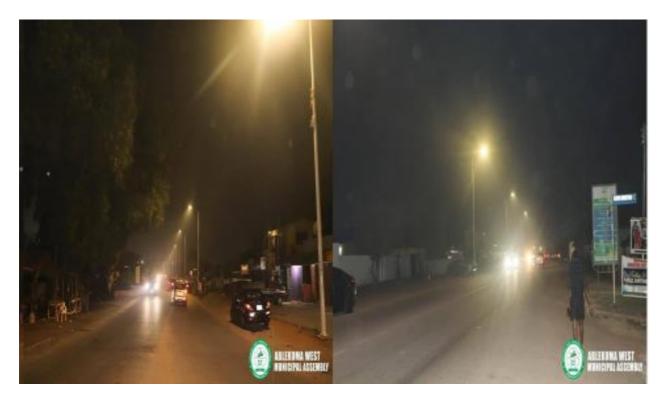

- Pot-hole patching/re-gravelling on selected roads within the municipality -80% completed
- Constructed Astroturf @ KariKari 100%
- Construction of office Block @ Keepfit 60%
- De-silting and dredging of storm drains within the municipality 100% completed
- Replacement of faulty street-lights within the municipality 100% completed
- Training in Agric. Mechanization catfish farming 100%
- Staff Capacity Building/ Training in Records Management 100%

Replacement of faulty street-lights within the municipality – 100% completed