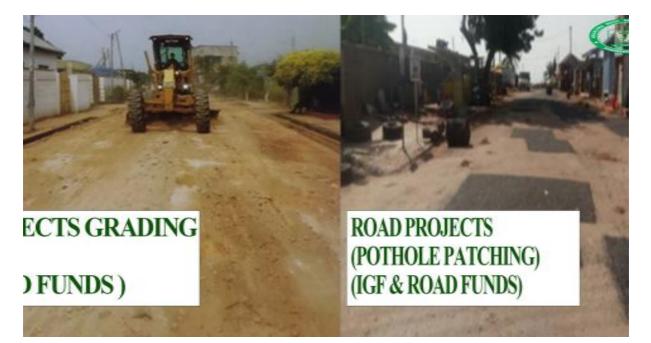

- Pot-hole patching/re-gravelling on selected roads within the municipality -80% completed
- Constructed Astroturf @ KariKari 100%
- Construction of office Block @ Keepfit 60%
- De-silting and dredging of storm drains within the municipality 100% completed
- Replacement of faulty street-lights within the municipality 100% completed
- Training in Agric. Mechanization catfish farming 100%
- Staff Capacity Building/ Training in Records Management 100%

✤ Installed Plastic and Metal Gratics within the municipality – 80% completed

Pot-hole patching/re-gravelling on selected roads within the municipality -80% completed

Constructed Astroturf @ KariKari – 100%