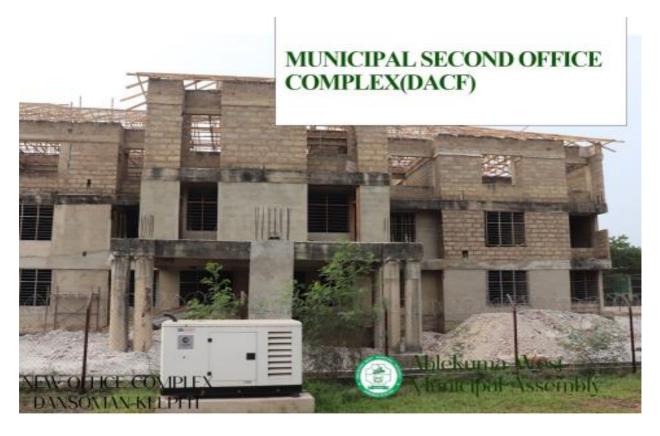

# GBEGBEYISE COMMUNITY HOSPITAL (DACF)

Ame Zion Basic School –(Dacf Rfg)

Constructed school canteen @ Gbegbeyise Basic School-100% completed

 Procured and distributed of 300No. Galvanized Steel Frame Dual Desks to selected schools within the Municipality -100%