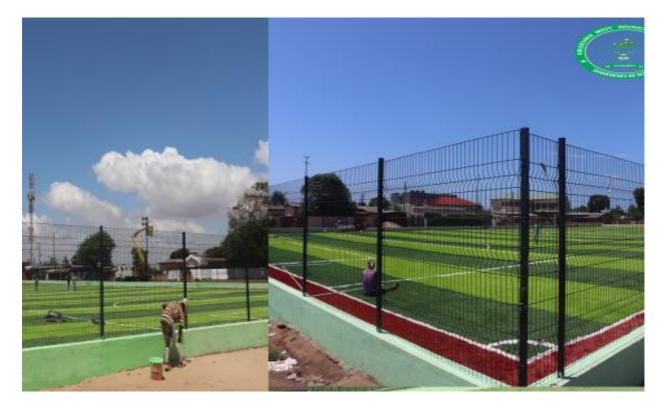

### Key Achievement in 2024

- Construction of 30 bed capacity Hospital at Gbegbeyise. 95%
- Constructed of 1No. 6-Unit Classroom Block @ AME Zion School, Nasarawa. 100%
- Constructed school canteen @ Gbegbeyise Basic School. -100% completed
- Procured and distributed of 300No. Galvanized Steel Frame Dual Desks to selected schools within the Municipality -100%
- Installed Plastic and Metal Gratics within the municipality 80% completed

- Pot-hole patching/re-gravelling on selected roads within the municipality -80% completed
- Constructed Astroturf @ KariKari 100%
- Construction of office Block @ Keepfit 60%
- De-silting and dredging of storm drains within the municipality 100% completed
- Replacement of faulty street-lights within the municipality 100% completed
- Training in Agric. Mechanization catfish farming 100%
- Staff Capacity Building/ Training in Records Management 100%

✤ Installed Plastic and Metal Gratics within the municipality – 80% completed

Pot-hole patching/re-gravelling on selected roads within the municipality -80% completed

Constructed Astroturf @ KariKari – 100%