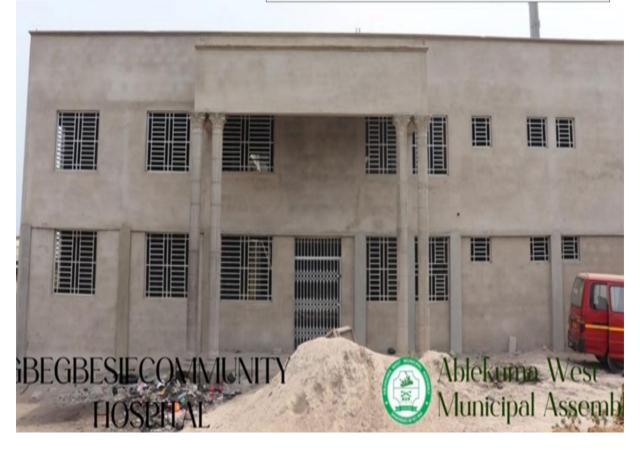

### Key Achievement in 2024

- Construction of 30 bed capacity Hospital at Gbegbeyise. 95%
- Constructed of 1No. 6-Unit Classroom Block @ AME Zion School, Nasarawa. 100%
- Constructed school canteen @ Gbegbeyise Basic School. -100% completed
- Procured and distributed of 300No. Galvanized Steel Frame Dual Desks to selected schools within the Municipality -100%
- Installed Plastic and Metal Gratics within the municipality 80% completed

# GBEGBEYISE COMMUNITY HOSPITAL (DACF)

Ame Zion Basic School –(Dacf Rfg)

Constructed school canteen @ Gbegbeyise Basic School-100% completed

 Procured and distributed of 300No. Galvanized Steel Frame Dual Desks to selected schools within the Municipality -100%

### Budget Sub-Programme Standardized Operations and Projects

| Standardized Operations                                                                                                                                     | Standardized Projects                                                                                            |  |  |  |
|-------------------------------------------------------------------------------------------------------------------------------------------------------------|------------------------------------------------------------------------------------------------------------------|--|--|--|
| District response initiative (DRI) on HIV/AIDS<br>and Malaria<br>• Public Education and Sensitization on HIV<br>and Malaria prevention                      | Acquisition of Movables and Immovable<br>Asset<br>• Construction of 1No. 30bed capacity<br>Hospital @ Gbegbeyise |  |  |  |
| <ul> <li>Public Health services</li> <li>Facilitate Immunisation and Vaccination services</li> <li>Undertake public education on family planning</li> </ul> |                                                                                                                  |  |  |  |