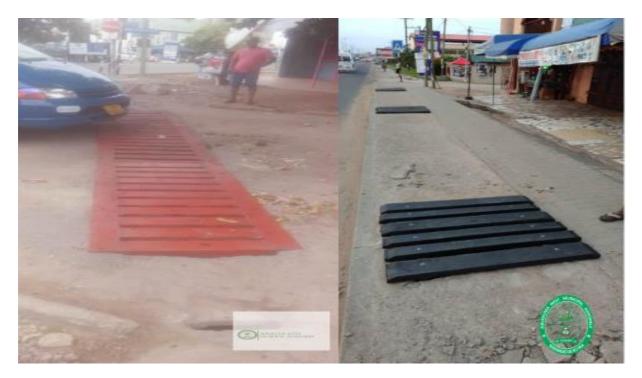

### Key Achievement in 2024

- Construction of 30 bed capacity Hospital at Gbegbeyise. 95%
- Constructed of 1No. 6-Unit Classroom Block @ AME Zion School, Nasarawa. 100%
- Constructed school canteen @ Gbegbeyise Basic School. -100% completed
- Procured and distributed of 300No. Galvanized Steel Frame Dual Desks to selected schools within the Municipality -100%
- Installed Plastic and Metal Gratics within the municipality 80% completed

✤ Installed Plastic and Metal Gratics within the municipality – 80% completed

Pot-hole patching/re-gravelling on selected roads within the municipality -80% completed

Constructed Astroturf @ KariKari – 100%