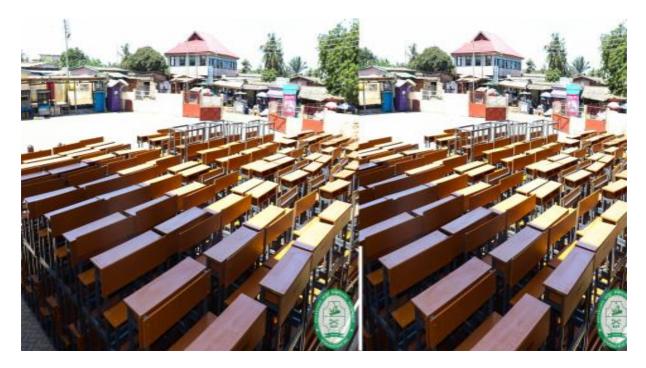

### Key Achievement in 2024

- Construction of 30 bed capacity Hospital at Gbegbeyise. 95%
- Constructed of 1No. 6-Unit Classroom Block @ AME Zion School, Nasarawa. 100%
- Constructed school canteen @ Gbegbeyise Basic School. -100% completed
- Procured and distributed of 300No. Galvanized Steel Frame Dual Desks to selected schools within the Municipality -100%
- Installed Plastic and Metal Gratics within the municipality 80% completed

# GBEGBEYISE COMMUNITY HOSPITAL (DACF)

Ame Zion Basic School –(Dacf Rfg)

Constructed school canteen @ Gbegbeyise Basic School-100% completed

 Procured and distributed of 300No. Galvanized Steel Frame Dual Desks to selected schools within the Municipality -100%