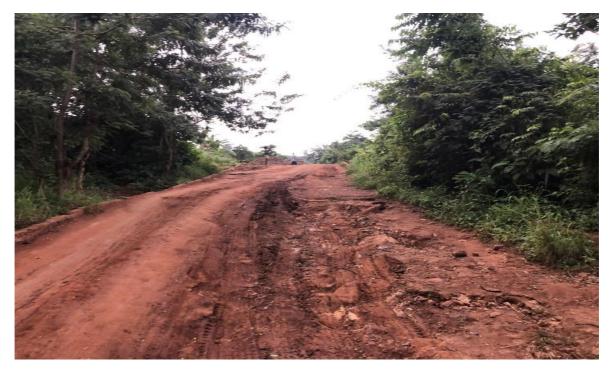

# **KEY ACHIEVEMENT IN 2024**

- Supplied 480 Dual desks to (16)sixteen schools in the Municipality
- Undertook Grading and sectional repairs along Wawanya to Aboa Junction feeder road(5.5km)
- Completed Construction of 1No. Slaughter House at Somanya
- Completed Construction of 1No. Warehouse at Akutunya Market
- Supplied 40,196 Oil palm seedlings to farmers within the Municipality
- Implemented Electronic Billing system for Property Rate and Business Operating Permit and Electronic Payment System for all Revenue items

# 2. UNDERTOOK GRADING AND SECTIONAL REPAIRS ALONG WAWANYA TO ABOA JUNCTION FEEDER ROAD (5.5KM)

YKMA 2025-2028 COMPOSITE BUDGET

10 |