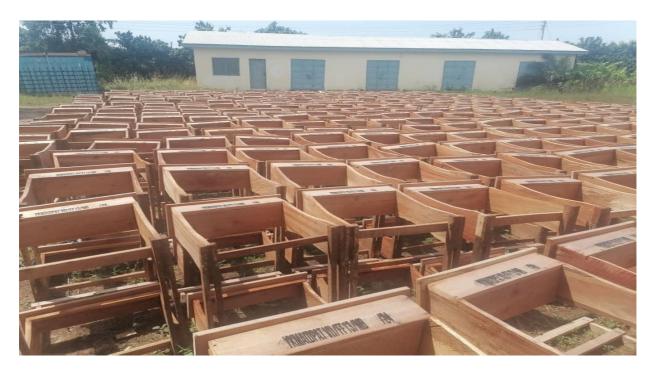

# **KEY ACHIEVEMENT IN 2024**

- Supplied 480 Dual desks to (16)sixteen schools in the Municipality
- Undertook Grading and sectional repairs along Wawanya to Aboa Junction feeder road(5.5km)
- Completed Construction of 1No. Slaughter House at Somanya
- Completed Construction of 1No. Warehouse at Akutunya Market
- Supplied 40,196 Oil palm seedlings to farmers within the Municipality
- Implemented Electronic Billing system for Property Rate and Business Operating Permit and Electronic Payment System for all Revenue items

# 1. SUPPLIED 480 DUAL DESKS TO (16) SIXTEEN SCHOOLS IN THE MUNICIPALITY

YKMA 2025-2028 COMPOSITE BUDGET