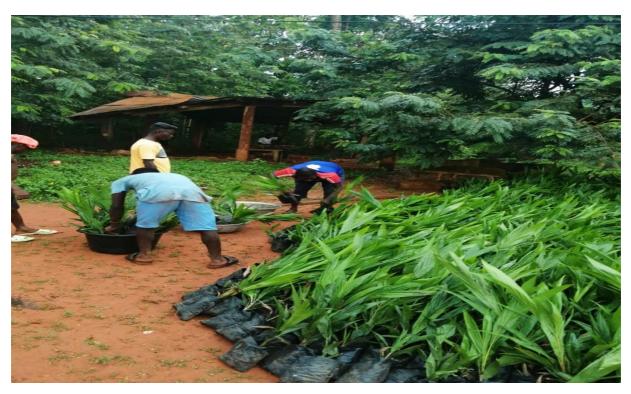

ruction of 1No. Warehouse at Akutunya Market
- Supplied 40,196 Oil palm seedlings to farmers within the Municipality
- Implemented Electronic Billing system for Property Rate and Business Operating Permit and Electronic Payment System for all Revenue items

# 1. SUPPLIED 480 DUAL DESKS TO (16) SIXTEEN SCHOOLS IN THE MUNICIPALITY





YKMA 2025-2028 COMPOSITE BUDGET

# 2. UNDERTOOK GRADING AND SECTIONAL REPAIRS ALONG WAWANYA TO ABOA JUNCTION FEEDER ROAD (5.5KM)





YKMA 2025-2028 COMPOSITE BUDGET

10 |

# 3. COMPLETED CONSTRUCTION OF 1NO. SLAUGHTER HOUSE AT SOMANYA





YKMA 2025-2028 COMPOSITE BUDGET

11 |

# 4. COMPLETED CONSTRUCTION OF 1NO. WAREHOUSE AT AKUTUNYA





YKMA 2025-2028 COMPOSITE BUDGET

12 |

Page

# 5. SUPPLIED 40,196 OIL PALM SEEDLINGS TO FARMERS WITHIN THE MUNICIPALITY





# 6. IMPLEMENTED ELECTRONIC BILLING SYSTEM FOR PROPERTY RATE AND BUSINESS OPERATING PERMIT AND ELECTRONIC PAYMENT SYSTEM FOR ALL REVENUE ITEMS





# Revenue and Expenditure Performance

The financial performance of the Yilo Krobo Municipal Assembly is shown in the tables below:

# Revenue

Table 1: Revenue Performance – IGF Only

| FINANCI          | FINANCIAL PERFORMANCE - REVENUE                             | RMANCE - I      | REVENUE                                           |                 |                 |                               |                                                                                                                                                 |                                                                            |
|------------------