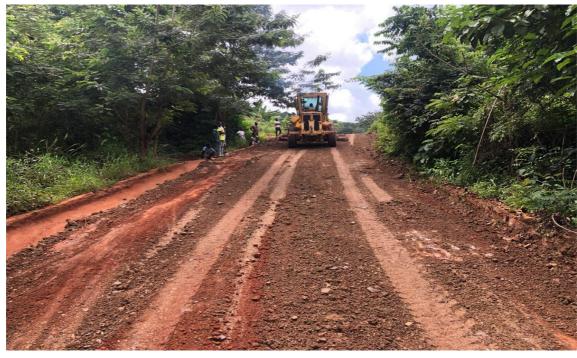

# **KEY ACHIEVEMENT IN 2024**

- Supplied 480 Dual desks to (16)sixteen schools in the Municipality
- Undertook Grading and sectional repairs along Wawanya to Aboa Junction feeder road(5.5km)
- Completed Construction of 1No. Slaughter House at Somanya
- Completed Construction of 1No. Warehouse at Akutunya Market
- Supplied 40,196 Oil palm seedlings to farmers within the Municipality
- Implemented Electronic Billing system for Property Rate and Business Operating Permit and Electronic Payment System for all Revenue items

# 2. UNDERTOOK GRADING AND SECTIONAL REPAIRS ALONG WAWANYA TO ABOA JUNCTION FEEDER ROAD (5.5KM)

YKMA 2025-2028 COMPOSITE BUDGET

10 |