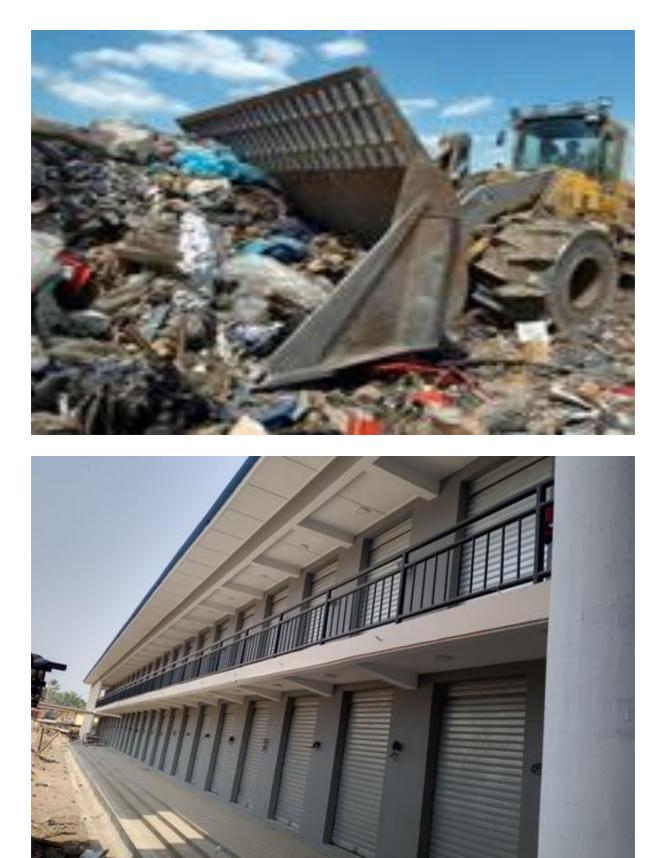

ks.

### Key Issues/Challenges

- Low revenue generation.
- poor road conditions.
- inadequate health and educational facilities.
- underdeveloped tourism, and environmental degradation.

### Key Achievements in 2024

- Constructed SAS George Road
- Constructed Culvert at Manaam
- Constructed Atua -Adjikpo road
- Constructing Nuaso Kpong Quarters Road
- Resurfacing of Nuaso- kpong Quarters Junction road 65.85%
- Supported Best Teachers Award.
- Distributed 10,450 mono and dual desk.
- MCE Engaged 40 Communities.
- Supported 16 PWD's with start-up kits.
- Disease surveillance by the veterinary department.
- Distributed 5,000 mango seedlings.
- Supported 57 brilliants but needy students at the tertiary level.
- Distributed 4,000 coconut seedlings.

• Distributed 12,000 palm oil seedlings















Revenue and Expenditure Performance

### Revenue

## Table 1: Revenue Performance – IGF Only

## **REVENUE PERFORMANCE – IGF ONLY**

| ITEMS              | 2022         |              | 2023         |              | 2024         |                            | % performance as at                          |
|--------------------|--------------|--------------|--------------|--------------|--------------|----------------------------|----------------------------------------------|
|                    | Budget       | Actuals      | Budget       | Actuals      | Budget       | Actuals as at<br>September | September, 2024<br>Actual<br>Budget<br>x 100 |
| Property<br>Rates  | 273,000.00   | 13,791.80    | 395,995.00   | 23,281.51    | 756,440.00   | 74,702.01                  | 9.88