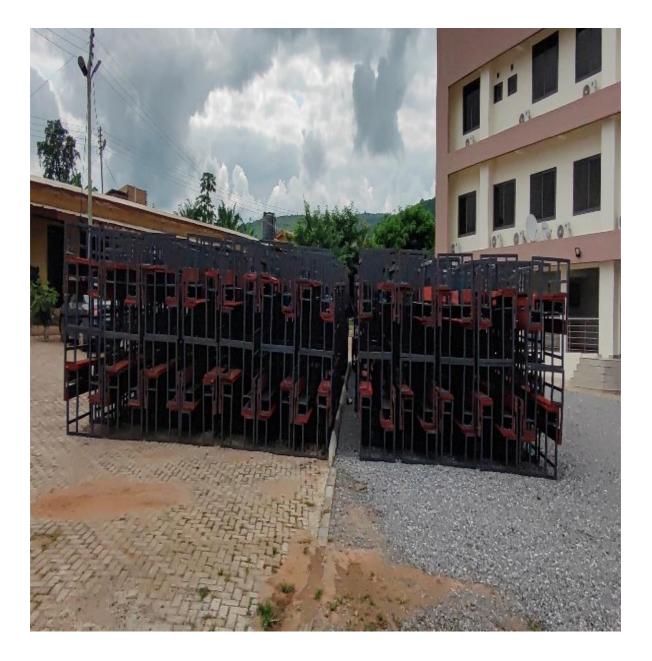

acks.

### Key Issues/Challenges

- Low revenue generation.
- poor road conditions.
- inadequate health and educational facilities.
- underdeveloped tourism, and environmental degradation.

### Key Achievements in 2024

- Constructed SAS George Road
- Constructed Culvert at Manaam
- Constructed Atua -Adjikpo road
- Constructing Nuaso Kpong Quarters Road
- Resurfacing of Nuaso- kpong Quarters Junction road 65.85%
- Supported Best Teachers Award.
- Distributed 10,450 mono and dual desk.
- MCE Engaged 40 Communities.
- Supported 16 PWD's with start-up kits.
- Disease surveillance by the veterinary department.
- Distributed 5,000 mango seedlings.
- Supported 57 brilliants but needy students at the tertiary level.
- Distributed 4,000 coconut seedlings.

• Distributed 12,000 palm oil seedlings















Revenue and Expenditure Performance

### Revenue

## Table 1: Revenue Performance – IGF Only

## **REVENUE PERFORMANCE – IGF ONLY**

| ITEMS              | 2022         |              | 2023         |              | 2024         |                            | % performance as at                          |
|--------------------|--------------|--------------|--------------|--------------|--------------|----------------------------|----------------------------------------------|
|                    | Budget       | Actuals      | Budget       | Actuals      | Budget       | Actuals as at<br>September | September, 2024<br>Actual<br>Budget<br>x 100 |
| Property<br>Rates  | 273,000.00   | 13,791.80    | 395,995.00   | 23,281.51    | 756,440.00   | 74,702.01                  | 9.88