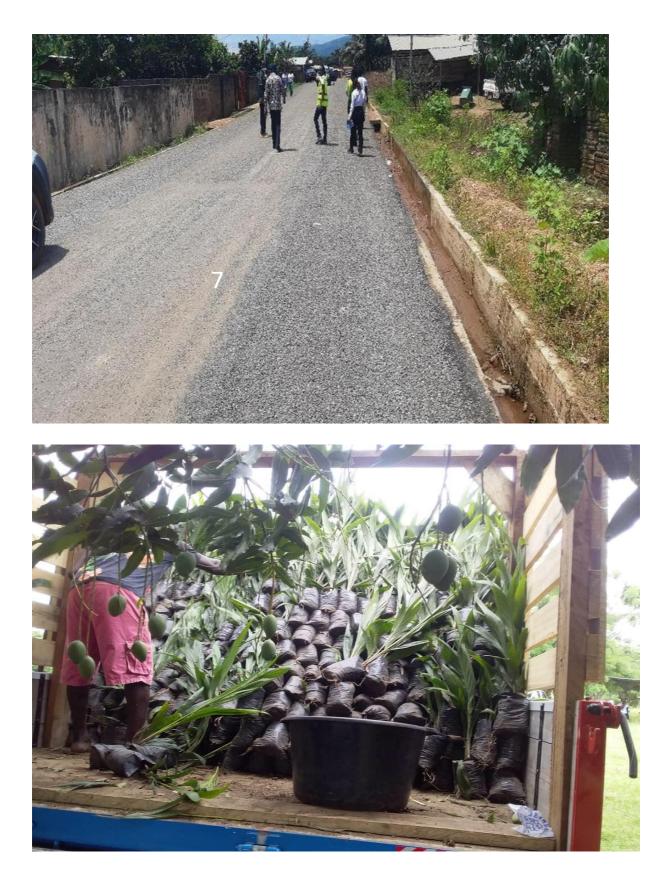

.

### Key Issues/Challenges

- Low revenue generation.
- poor road conditions.
- inadequate health and educational facilities.
- underdeveloped tourism, and environmental degradation.

### Key Achievements in 2024

- Constructed SAS George Road
- Constructed Culvert at Manaam
- Constructed Atua -Adjikpo road
- Constructing Nuaso Kpong Quarters Road
- Resurfacing of Nuaso- kpong Quarters Junction road 65.85%
- Supported Best Teachers Award.
- Distributed 10,450 mono and dual desk.
- MCE Engaged 40 Communities.
- Supported 16 PWD's with start-up kits.
- Disease surveillance by the veterinary department.
- Distributed 5,000 mango seedlings.
- Supported 57 brilliants but needy students at the tertiary level.
- Distributed 4,000 coconut seedlings.

• Distributed 12,000 palm oil seedlings















Revenue and Expenditure Performance

### Revenue

## Table 1: Revenue Performance – IGF Only

## **REVENUE PERFORMANCE – IGF ONLY**

| ITEMS              | 2022         |              | 2023         |              | 2024         |                            | % performance as at                          |
|--------------------|--------------|--------------|--------------|--------------|--------------|----------------------------|----------------------------------------------|
|                    | Budget       | Actuals      | Budget       | Actuals      | Budget       | Actuals as at<br>September | September, 2024<br>Actual<br>Budget<br>x 100 |
| Property<br>Rates  | 273,000.00   | 13,791.80    | 395,995.00   | 23,281.51    | 756,440.00   | 74,702.01                  | 9.88