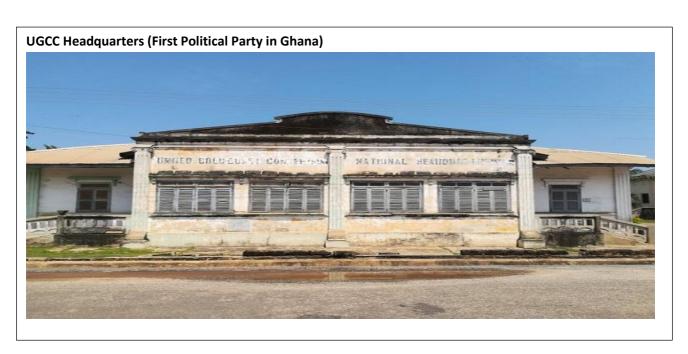

### **Tourism**

Historically, Mfantseman is the birthplace of Ghana; where the first political party, the United Gold Coast Convention (UGCC), was formed in 1947. It was one of the first habitats for Ghana's colonial masters and still possesses the remnants of several

landmarks and relics which hitherto serve as potential tourists sites. Among these many relics are: the first post office in Ghana, the office of the first political party in Ghana UGCC and the Saltpond oil rig where crude oil was first exploited in Ghana, Fort Amsterdam built at Abandze by the Netherlands in 1631-1638, and Fort William (Fort Anomabo) built by the British in 1753-1770 situated at Anomabo. Beach resorts are also operated at Saltpond, Abandze, Anomabo, Biriwa, Kuntu.