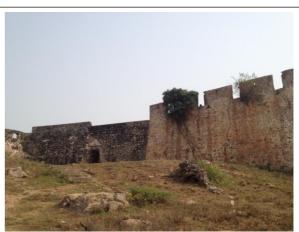

### **Tourism**

Historically, Mfantseman is the birthplace of Ghana; where the first political party, the United Gold Coast Convention (UGCC), was formed in 1947. It was one of the first habitats for Ghana's colonial masters and still possesses the remnants of several

landmarks and relics which hitherto serve as potential tourists sites. Among these many relics are: the first post office in Ghana, the office of the first political party in Ghana UGCC and the Saltpond oil rig where crude oil was first exploited in Ghana, Fort Amsterdam built at Abandze by the Netherlands in 1631-1638, and Fort William (Fort Anomabo) built by the British in 1753-1770 situated at Anomabo. Beach resorts are also operated at Saltpond, Abandze, Anomabo, Biriwa, Kuntu.

# **Tourism Sites in the Municipality**

Beautiful beaches

Fort Williams at Anomabo

The First Post Office in Ghana at Saltpond

Fort Amsterdam at Abandze