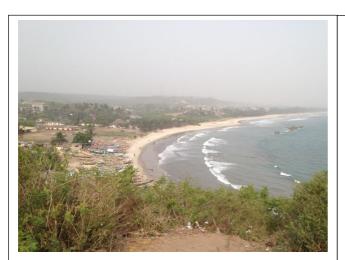

### **Tourism**

Historically, Mfantseman is the birthplace of Ghana; where the first political party, the United Gold Coast Convention (UGCC), was formed in 1947. It was one of the first habitats for Ghana's colonial masters and still possesses the remnants of several

landmarks and relics which hitherto serve as potential tourists sites. Among these many relics are: the first post office in Ghana, the office of the first political party in Ghana UGCC and the Saltpond oil rig where crude oil was first exploited in Ghana, Fort Amsterdam built at Abandze by the Netherlands in 1631-1638, and Fort William (Fort Anomabo) built by the British in 1753-1770 situated at Anomabo. Beach resorts are also operated at Saltpond, Abandze, Anomabo, Biriwa, Kuntu.

# **Tourism Sites in the Municipality**

Beautiful beaches

Fort Williams at Anomabo

The First Post Office in Ghana at Saltpond

Fort Amsterdam at Abandze