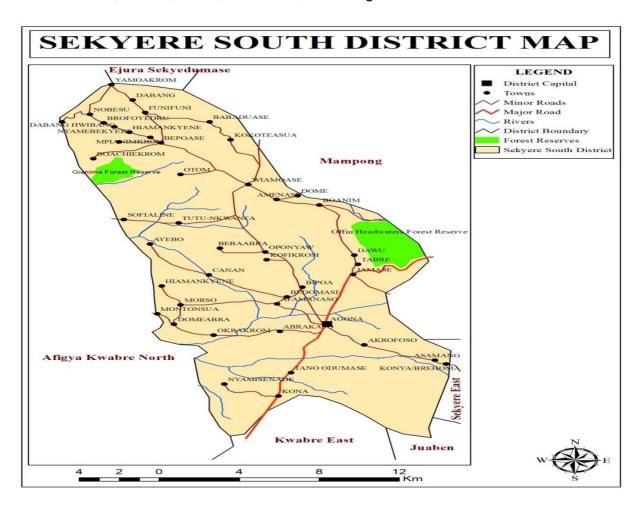

#### **Establishment of the District**

Sekyere South District Assembly, established by Legislative instrument (L. I.) 1898, is one of forty-three (43) Metropolitan/Municipal/District Assemblies in the Ashanti Region. In addition to exercising political and administrative authority, the District Assembly, according to the Local Government Act 1993 Act 462(now Act 936) is empowered to provide guidance and direction and supervise all other administrative responsibilities in the district. The district shares boundaries with Mampong Municipal in the north, Sekyere East in the east, and Kwabre East Municipal in the south and Afigya Kwabre North District in the west and covers 584 sq km representing 2.4% of the total land area of Ashanti Region. The district capital, Agona is 22km from Kumasi. Some major communities in the district include, Jamasi, Kona, Wiamoase, Asamang etc