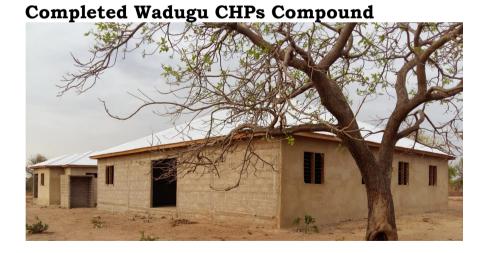

- 1No. disability friendly CHPS compound and a pavilion at Avosum completed.
- · Repaired and maintained computer rooms at the Garu Presby primary school.
- 3-unit classroom block at Garu Presby Primary School constructed
- Culvert at Kpatia CHPS Compound constructed
- 1No. Erosion affected U shape culvert at Naate Feeder Road constructed.
- Rehabilitated erosion affected culvert at Kparimboga-Meliga Feeder Road.
- Drilled and mechanized 1no. Borehole at Garu Day Senior High School.
- Drilled and constructed 11No. Boreholes and installation of hand pumps in selected schools, CHPS and communities in the District.