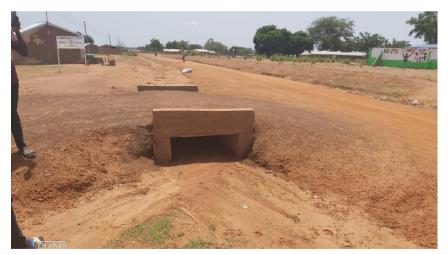

- 1No. disability friendly CHPS compound and a pavilion at Avosum completed.
- · Repaired and maintained computer rooms at the Garu Presby primary school.
- 3-unit classroom block at Garu Presby Primary School constructed
- Culvert at Kpatia CHPS Compound constructed
- 1No. Erosion affected U shape culvert at Naate Feeder Road constructed.
- Rehabilitated erosion affected culvert at Kparimboga-Meliga Feeder Road.
- Drilled and mechanized 1no. Borehole at Garu Day Senior High School.
- Drilled and constructed 11No. Boreholes and installation of hand pumps in selected schools, CHPS and communities in the District.

# **Construction of Culvert at Kpatia CHPs**

2021 Composite Budget - Garu

District

15

Construction of 1no. U Shape Culvert at Naate