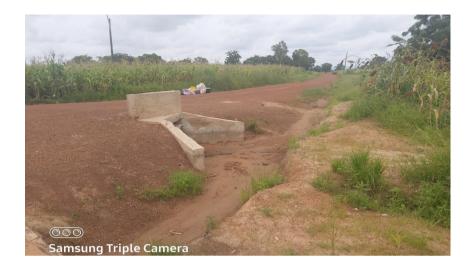

- 1No. disability friendly CHPS compound and a pavilion at Avosum completed.
- · Repaired and maintained computer rooms at the Garu Presby primary school.
- 3-unit classroom block at Garu Presby Primary School constructed
- Culvert at Kpatia CHPS Compound constructed
- 1No. Erosion affected U shape culvert at Naate Feeder Road constructed.
- Rehabilitated erosion affected culvert at Kparimboga-Meliga Feeder Road.
- Drilled and mechanized 1no. Borehole at Garu Day Senior High School.
- Drilled and constructed 11No. Boreholes and installation of hand pumps in selected schools, CHPS and communities in the District.

# **Construction of Culvert at Kpatia CHPs**

2021 Composite Budget - Garu

District

15

Construction of 1no. U Shape Culvert at Naate