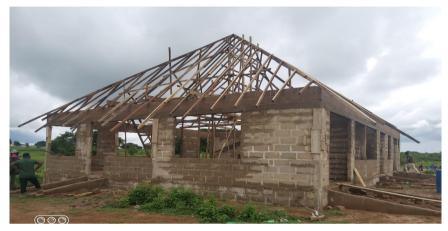

- 1No. disability friendly CHPS compound and a pavilion at Avosum completed.
- · Repaired and maintained computer rooms at the Garu Presby primary school.
- 3-unit classroom block at Garu Presby Primary School constructed
- Culvert at Kpatia CHPS Compound constructed
- 1No. Erosion affected U shape culvert at Naate Feeder Road constructed.
- Rehabilitated erosion affected culvert at Kparimboga-Meliga Feeder Road.
- Drilled and mechanized 1no. Borehole at Garu Day Senior High School.
- Drilled and constructed 11No. Boreholes and installation of hand pumps in selected schools, CHPS and communities in the District.