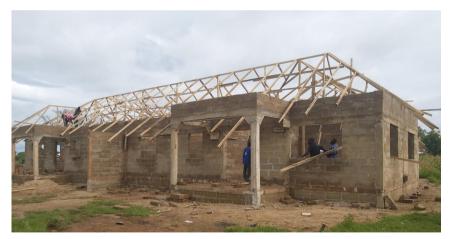

- Constructed 1No.Machine shop and installation of a heavy-duty plate rolling machine at RTF at Garu.
- 2No. offices from the existing foyer created and 4no. washroom and corridors at administration block tiled at the Assembly block.
- Taking over of 1No. 6-seater KVIP, 1No. 2-unit baths and 1NO. 2-unit urinal at Garu lorry station.
- · Renovated broken down culvert at Saligu.
- PPEs, Veronica Buckets and Dustbins procured for some institutions in the District for the prevention of COVID-19 pandemic.
- 85,000 Cashew seedlings has been nursed and distributed to farmers and FBOs) under the PERD module of the PFJ
- 1no. Kitchen with 2-unit stores at Garu SHS constructed
- Maternity block at Kugri Health Centre constructed
- Completion of GES office block at Garu

# **Completion of GES Office Block**

| 2021 | Composite | Budget | - | Garu | District |
|------|-----------|--------|---|------|----------|
|      |           | -      |   |      | 11       |

| 2021 | Composite | Budget | - | Garu | District |
|------|-----------|--------|---|------|----------|
|      |           | -      |   |      | 12       |