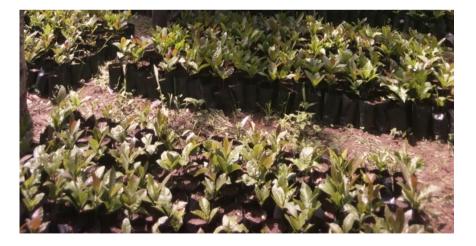

# Cashew seedlings nursed and distributed to farmers under the PERD module of the PFJ