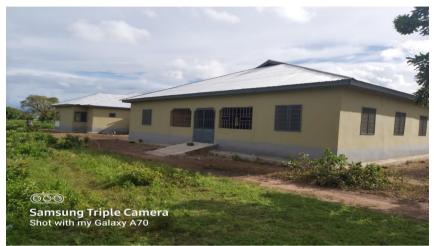

**Completed Avosum CHPs Compound** 

Construction of 1no. Slaughter House at Abilatega

Rehabilitation of (3.5km) Ziseri-Kolmasug-Zaari Feeder Road

| 2021 | Composite | Budget | - | Garu | District |
|------|-----------|--------|---|------|----------|
|      |           | -      |   |      | 13       |