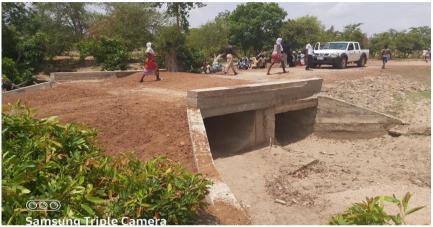

- 1No. disability friendly CHPS compound and a pavilion at Avosum completed.
- · Repaired and maintained computer rooms at the Garu Presby primary school.
- 3-unit classroom block at Garu Presby Primary School constructed
- Culvert at Kpatia CHPS Compound constructed
- 1No. Erosion affected U shape culvert at Naate Feeder Road constructed.
- Rehabilitated erosion affected culvert at Kparimboga-Meliga Feeder Road.
- Drilled and mechanized 1no. Borehole at Garu Day Senior High School.
- Drilled and constructed 11No. Boreholes and installation of hand pumps in selected schools, CHPS and communities in the District.