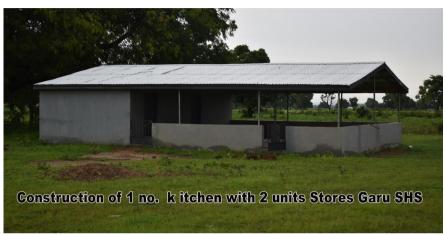

- Constructed 1No.Machine shop and installation of a heavy-duty plate rolling machine at RTF at Garu.
- 2No. offices from the existing foyer created and 4no. washroom and corridors at administration block tiled at the Assembly block.
- Taking over of 1No. 6-seater KVIP, 1No. 2-unit baths and 1NO. 2-unit urinal at Garu lorry station.
- · Renovated broken down culvert at Saligu.
- PPEs, Veronica Buckets and Dustbins procured for some institutions in the District for the prevention of COVID-19 pandemic.
- 85,000 Cashew seedlings has been nursed and distributed to farmers and FBOs) under the PERD module of the PFJ
- 1no. Kitchen with 2-unit stores at Garu SHS constructed
- Maternity block at Kugri Health Centre constructed
- Completion of GES office block at Garu