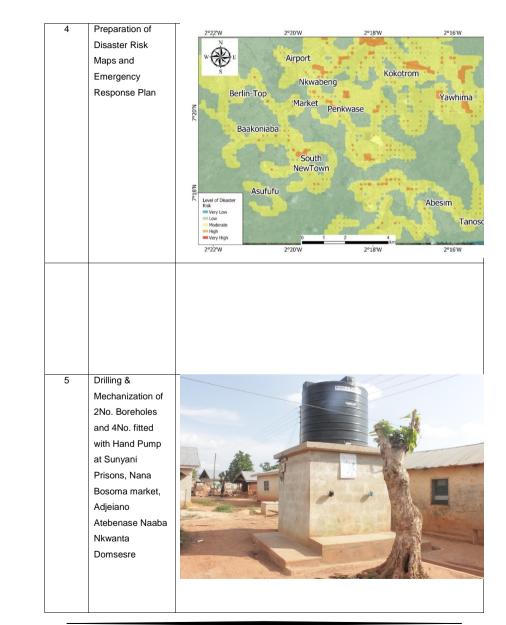

#### **KEY ACHIEVEMENTS IN 2020**

| 1 | Supply and<br>Installation of<br>Street lights                            | Status       : Completed and in use         LOCATION       : Sunyani Municipality         FUNDING       : LOF         WARD DATE       : 2019 |
|---|---------------------------------------------------------------------------|----------------------------------------------------------------------------------------------------------------------------------------------|
| 2 | Construction of<br>Pedestrian<br>Walkways and<br>Slabbing of U-<br>Drains |                                                                                                                                              |
| 3 | Revenue<br>Enhancement<br>Plan                                            |                                                                                                                                              |