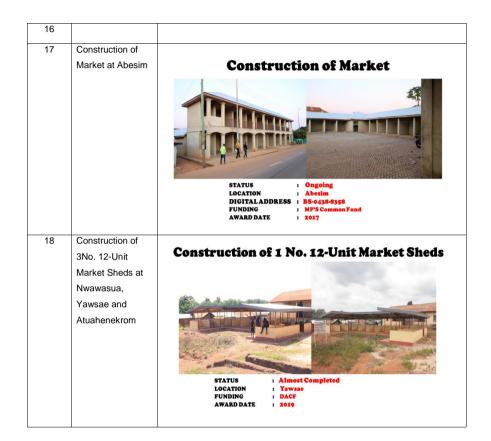

#### **KEY ACHIEVEMENTS IN 2020**

| 1 | Supply and<br>Installation of<br>Street lights                            | Status       : Completed and in use         LOCATION       : Sunyani Municipality         FUNDING       : LOF         WARD DATE       : 2019 |
|---|---------------------------------------------------------------------------|----------------------------------------------------------------------------------------------------------------------------------------------|
| 2 | Construction of<br>Pedestrian<br>Walkways and<br>Slabbing of U-<br>Drains |                                                                                                                                              |
| 3 | Revenue<br>Enhancement<br>Plan                                            |                                                                                                                                              |

| 6 | Dilling and                                                                                                                                                      |  |
|---|------------------------------------------------------------------------------------------------------------------------------------------------------------------|--|
| 6 | Drilling and<br>Mechanization of<br>2No. Boreholes.<br>Drilling and<br>Installation of 1No.<br>Handpump at<br>Sunyani<br>Magazine,<br>watchman CHIPS<br>Compound |  |