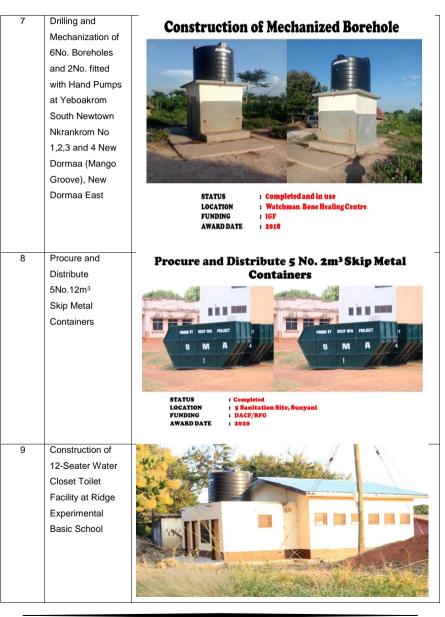

| 6 | Dilling and                                                                                                                                                      |  |
|---|------------------------------------------------------------------------------------------------------------------------------------------------------------------|--|
| 6 | Drilling and<br>Mechanization of<br>2No. Boreholes.<br>Drilling and<br>Installation of 1No.<br>Handpump at<br>Sunyani<br>Magazine,<br>watchman CHIPS<br>Compound |  |