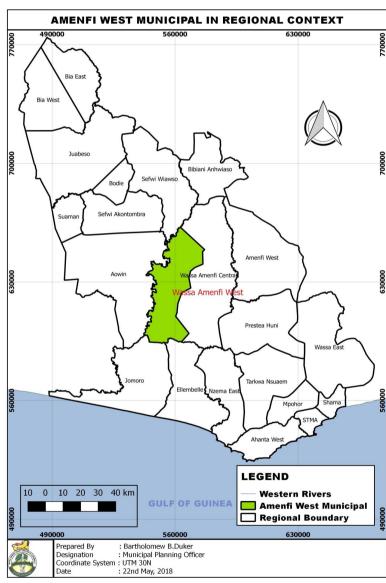

### 1. ESTABLISHMENT AND LOCATION

- Wassa Amenfi West Municipal Assembly traces its establishment to 1956 during the era of District Commissioners. Records show that Ghana's former president; Dr Kofi Abrefa Busia was the first District Commissioner. Asankrangwa has always been its capital. Out of this authority, a number of local authorities have been carved.
- ▶ In 2012 the carving out of yet another local assembly (Amenfi Central) provided a new Legislative Instrument (L.I.2012) which saw the name changing from Wasa Amenfi West District to Amenfi West District Assembly (AWDA). Later in 2018, LI2288 elevated the District Assembly to a Municipal Assembly with Hon George Agyiri as the first Municipal Chief Executive.
- ▶ The Municipal is bounded to the west by Aowin Municipal, south by Jomoro Municipal and Ellembelle District, east by Prestea Huni Valley Municipal and Wassa Amenfi Central District and north by Sefwi Akontombra District and Sefwi Wiawso Municipal. AWMA lies between latitude 5° 22′N and 5° 60′N and longitude 2° 18′W and 2° 37′W. It has a total land area of 1448.6 Square Kilometres with over 198 communities.
- ▶ The Assembly has a total membership of twenty nine (29). This is made up of nineteen (19) elected members, with eight (8) Government Appointees, the Municipal Chief Executive and the Member of Parliament.
- ▶ The Assembly has the following Sub-District Structures; Asankrangwa Town Council, Breman Area Council and Samreboi Area Council. Every Council has a Chairman, Secretary, Treasurer and a National Service Person as the Programme Officer. The municipality has ninety (90) Unit Committee members.