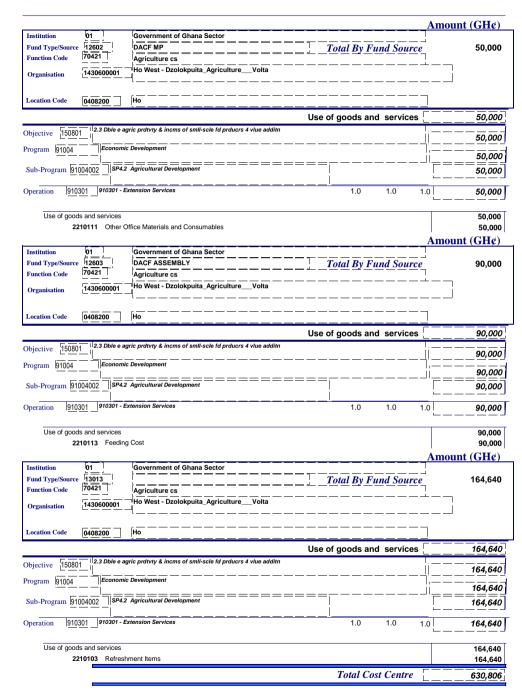

# 15.2 2018 KEY PROJECTS AND PROGRAMMES FROM ALL SOURCES

| N<br>O | NAME<br>ACTIVITY/PROGRAMME    | AMOUNT<br>BUDGETED | ACTUAL<br>PAYMENT AS<br>AT JULY, 2018 | OUTSTANDING<br>PAYMENTS |
|--------|-------------------------------|--------------------|---------------------------------------|-------------------------|
| -      | DACF                          | 20202122           |                                       |                         |
|        | Completion of 1No. 3 unit     |                    |                                       |                         |
|        | classroom block at Abutia     |                    |                                       |                         |
| 1      | Kpota                         | 153,651.94         | 146,176.95                            | 7,474.99                |
|        | Completion of 1 No.           |                    | 166,676.60                            | 42,981.03               |
| 2      | Kindergarten block at Holuta  | 179,657.63         |                                       | ,,                      |
|        | Completion of 1No. CHPS       |                    |                                       |                         |
| 3      | compound at Avenui            | 274,124.55         | 49,908.60                             | 224,215.95              |
|        | Completion of Tsito Town      |                    |                                       |                         |
| 4      | Council Office                | 109,197.27         | 51,027.70                             | 58,169.57               |
|        | Minor Repair works on Guest   |                    |                                       |                         |
| 5      | House                         | 43,949.85          | -                                     | 43,949.85               |
|        | Social investment fund        |                    |                                       |                         |
| 6      | (District-Wide)               | 599,807.44         | 344,000.00                            | 255,807.44              |
|        | Construction of District Fire |                    |                                       |                         |
| 7      | Station                       | 291,995.76         | -                                     | 291,995.7               |
|        |                               | 56,753.00          | 56,753.00                             |                         |
| 8      | Supply of Office Furniture    |                    | ,                                     |                         |
|        | Sub-total                     | 1,709,137.44       | 814,542.85                            | 894,594.59              |
|        | DDF                           |                    |                                       |                         |
|        | Rehabilitation of 1 No. Meat  |                    | 65,539.61                             | 12,384.89               |
| 9      | shop at Kpedze                | 77,924.50          | 05,557.01                             | 12,501.0                |
| 1      | Construction of 1 No.         |                    | 71,442.15                             | 168,506.9               |
| 0      | slaughter shop at Kpedze      | 239,949.12         | /1,112110                             | 100,00015               |
| 1      | Construction of 1No.5         |                    | 77,432.87                             | 188,883.2               |
| 1      | Lockable store at Dzolokpuita | 266,316.10         | //,/02/0/                             | 100,00012               |
| 1      | Construct ion of 1No. CHPS    |                    | 89,430.66                             | 98,789.10               |
| 2      | Compound at Tsoyme            | 188,219.76         |                                       | , ,                     |
|        |                               |                    | 303,845.29                            | 468,564.1               |
|        | Sub-total                     | 772,409.48         |                                       |                         |
|        | IGF                           |                    |                                       |                         |
| 1      | Construction of Animal Pound  |                    |                                       |                         |
| 3      | at Dzolokpuita                | 36,419.57          | -                                     | 36,419.5                |
|        | Sub-total                     | 36,419.57          | _                                     | 36,419.5                |
|        | OVERALL TOTAL                 | 2,517,966.49       | 1,118,388.14                          | 1,399,578.3             |