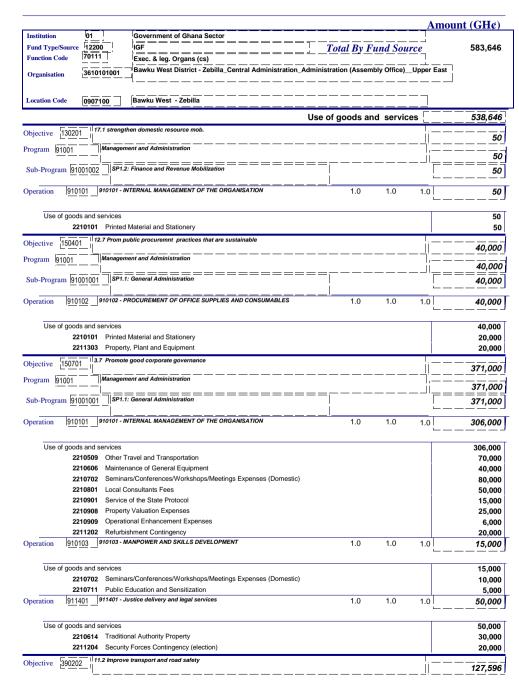

**Water**: The sub-programme drilled and constructed 10No boreholes District wide, made up of Six (6) boreholes funded by Central government (GoG) and Four (4) boreholes from DACF. Also, twenty (20No) boreholes were rehabilitated from DACF.