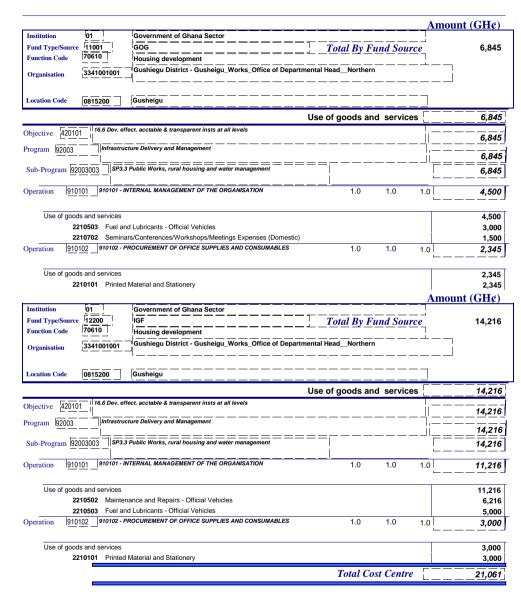

munity services                             |                  |              |            |        | 97,983 |
| Operation 0000   | 000             |                                                                   |                  | 0.0          | 0.0        | 0.0    | 97,983 |
| Wages and        | salaries [GFS]  |                                                                   |                  |              |            |        | 97,983 |
| 21               | 11001 Establish | ed Post                                                           |                  |              |            |        | 97,983 |
|                  |                 |                                                                   |                  | Total Co     | st Centre  |        | 97,983 |



|                  |                        |                                                          | Amount (GH¢)            |
|------------------|------------------------|----------------------------------------------------------|-------------------------|
| Institution      | 01                     | Government of Ghana Sector                               |                         |
| Fund Type/Source | 11001<br>70610         | GOG Total By Fund                                        | <i>d Source</i> 41,570  |
| Function Code    |                        | Housing development                                      | <u>'</u>                |
| Organisation     | 3341002001             |                                                          |                         |
| Location C