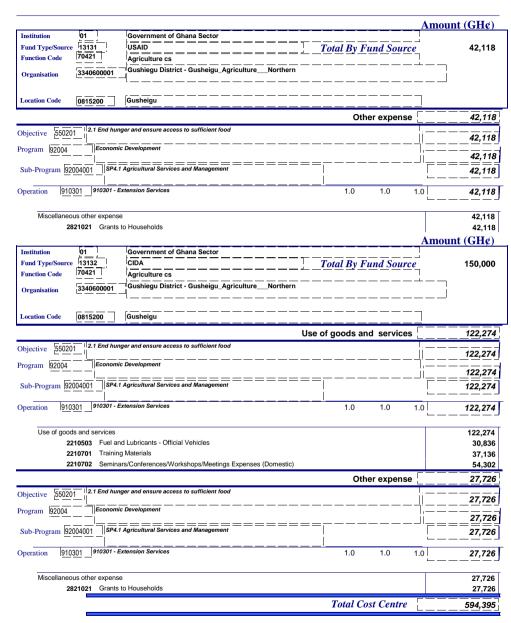

| 001001 SP1: 0               | eneral Administration                                                    | :===<br>                  | 60,000        |
| roject 9101                                       | 115 910115 - M.<br>EXISTING | AINTENANCE, REHABILITATION, REFURBISHMENT AND UP                         | GRADING OF 1.0 1.0 1.0    | 60,000        |
| Fixed assets                                      | ;                           |                                                                          |                           | 60,000        |
|                                                   | 11103 Bungalo               | ws/Flats                                                                 |                           | 60,000        |

Tuesday, March 12, 2019



|                                                                                                                                                                                                                                               |