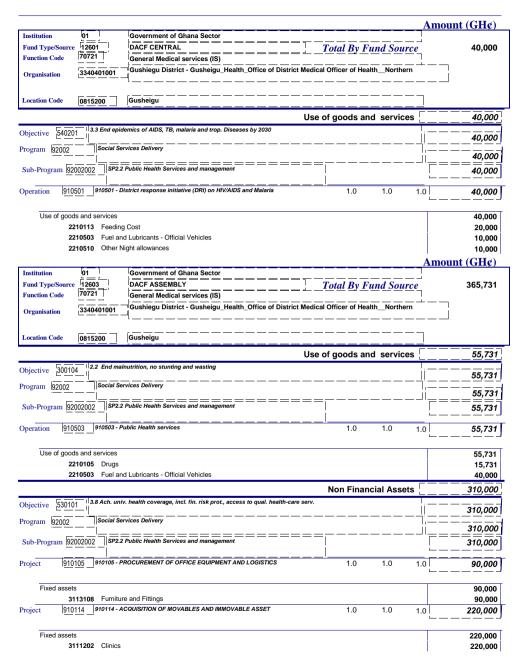

|                                           | 100,000    |
| roject 9101      | 114 <b>910114 - A</b> | ACQUISITION OF MOVABLES AND IMMOVABLE ASSET                                     | 1.0 1.0 1.0                               | 300,000    |
| Fixed assets     | 3                     |                                                                                 |                                           | 300,000    |
| 31               | 11103 Bungal          | ows/Flats                                                                       |                                           | 300,000    |
|                  |                       |                                                                                 | Total Cost Centre                         | 1,052,922  |



|                  |                                   |                                                                           |                               | Amount (GH¢)                     |
|------------------|-----------------------------------|---------------------------------------------------------------------------|-------------------------------|----------------------------------|
| Institution      | 01                                | Government of Ghana Sector                                                |                               | 1                                |
| Fund Type/Source |                                   | USAID                                                                     | <b>Total By Fund Source</b>   | 85,813