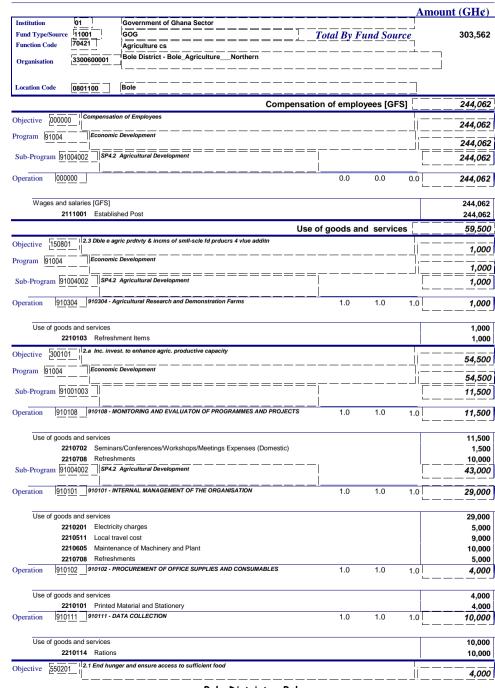

#### 1. Budget Sub-Programme Objective

- Facilitate the modernization of agriculture to achieve self-sufficiency in food security in the District
- Ensure the availability of timely, reliable, relevant data and information on agriculture at the District level
- Facilitate access to agriculture credit, storage, market and other facilities at the District level

#### 2. Budget Sub-Programme Description

This sub-programme seeks to strengthen the institutional capacity of DADU staff by upgrading the technical knowledge to deliver. It will also facilitate the modernization of agriculture by providing the appropriate extension services to farmers, fishermen, agric produce processors and other agric related bodied in the district.