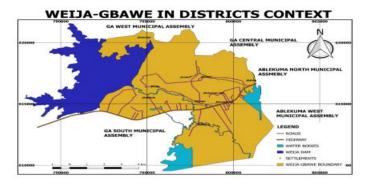

### 3. LOCATION

The Weija-Gbawe Municipality is located in the South Western part of Accra (Figure 1). It lies within Latitudes 5°47'30"N and 5°27'30"N and Longitudes 0°31'30"W and 0°16'30"W. The Municipality shares boundaries with Ga South to the North, Ga Central Municipal Assembly to the East, and Ablekuma North Assembly to the South-East. The Assembly also share boundary again share Ga South to the South-West and the Gulf of Guinea to the South. It occupies a land area of approximately 502.31 sq. km with about 120 settlements.

Below is a map of the Assembly in district context.