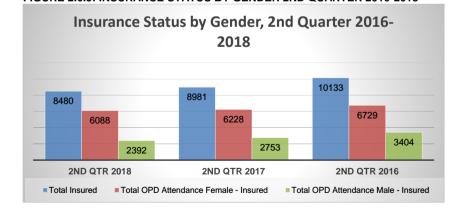

### 2.6.3 OPD ATTENDANCE

Total Out-Patient-Department (OPD) attendance has increased steadily over the years. The number of insured clients has however declined. This could be as a result of difficulties encountered with registering or renewal of registration on the scheme.

# FIGURE 2.6.5: INSURANCE STATUS BY GENDER 2ND QUARTER 2016-2018

Ningo-Prampram District Assembly

### FIGURE 2.6.5: INSURANCE STATUS BY GENDER 2ND QUARTER 2016-2018