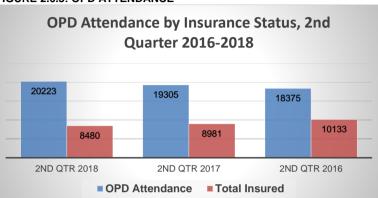

### 2.6.3 OPD ATTENDANCE

Total Out-Patient-Department (OPD) attendance has increased steadily over the years. The number of insured clients has however declined. This could be as a result of difficulties encountered with registering or renewal of registration on the scheme.

### **FIGURE 2.6.3: OPD ATTENDANCE**