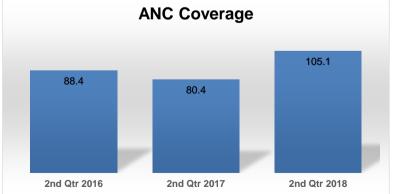

|                                       | 17529 |  |  |  |

# TABLE 2.6.4: TOP TEN CAUSES OF OPD ATTENDANCE 2ND Q 2016 TO 2018

# FIGURE 2.6.5: INSURANCE STATUS BY GENDER 2ND QUARTER 2016-2018



Ningo-Prampram District Assembly

### 2.6.5 MATERNAL AND CHILD HEALTH

Though the number of deliveries fell during the second quarter 2018 compared to the same period in 2017, no still births were recorded. This can be attributed to the efforts made by the entire health workforce in the public and private sectors to identify danger signs and respond appropriately. These efforts will be sustained to continue recording zero still births in the quarters ahead.

### FIGURE 2.6.5: INSURANCE STATUS BY GENDER 2ND QUARTER 2016-2018



### 2.6.6 ANTENATAL CARE (ANC) COVERAGE









### 2.6.7 PREVENTION OF MOTHER TO CHILD TRANSMISSION OF HIV (PMTCT)

In line with national policy, all pregnant women who attend ANC are offered HIV testing as part of the PMTCT Package. Of the 715 pregnant women tested in the 2<sup>nd</sup> quarter 2018, 16 were positive. At 34 weeks 2 women were found positive upon retesting. All pregnant women who tested positive are put on ARVs to reduce the risk of mother to child transmission.

| TABLE 2.6.5: PMTCT INDICATORS, NINGO PRAMPRAM 2ND Q 2016 TO 2018 |         |         |         |  |  |  |  |  |  |
|------------------------------------------------------------------|---------|---------|---------|--|--|--|--|--|--|
| Data / Period                                                    | 2nd qtr | 2nd qtr | 2nd qtr |  |  |  |  |  |  |
| Dat