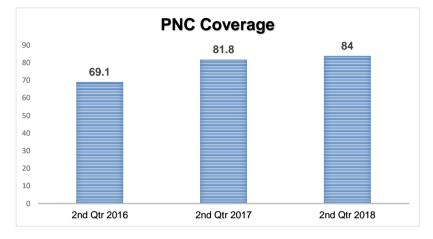

|                                       | 17529 |  |  |  |

# TABLE 2.6.4: TOP TEN CAUSES OF OPD ATTENDANCE 2ND Q 2016 TO 2018

# FIGURE 2.6.5: INSURANCE STATUS BY GENDER 2ND QUARTER 2016-2018



Ningo-Prampram District Assembly

### 2.6.5 MATERNAL AND CHILD HEALTH

Though the number of deliveries fell during the second quarter 2018 compared to the same period in 2017, no still births were recorded. This can be attributed to the efforts made by the entire health workforce in the public and private sectors to identify danger signs and respond appropriately. These efforts will be sustained to continue recording zero still births in the quarters ahead.

### FIGURE 2.6.5: INSURANCE STATUS BY GENDER 2ND QUARTER 2016-2018



### 2.6.6 ANTENATAL CARE (ANC) COVERAGE









### 2.6.7 PREVENTION OF MOTHER TO CHILD TRANSMISSION OF HIV (PMTCT)

In line with national policy, all pregnant women who attend ANC are offered HIV testing as part of the PMTCT Package. Of the 715 pregnant women tested in the 2<sup>nd</sup> quarter 2018, 16 were positive. At 34 weeks 2 women were found positive upon retesting. All pregnant women who tested positive are put on ARVs to reduce the risk of mother to child transmission.

| TABLE 2.6.5: PMTCT INDICATORS, NINGO PRAMPRAM 2ND Q 2016 TO 2018 |         |         |         |  |  |  |  |  |  |
|------------------------------------------------------------------|---------|---------|---------|--|--|--|--|--|--|
| Data / Period                                                    | 2nd qtr | 2nd qtr | 2nd qtr |  |  |  |  |  |  |
| Data /