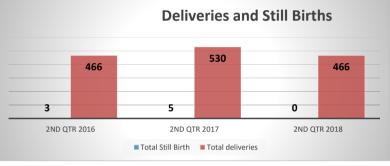

### 2.6.5 MATERNAL AND CHILD HEALTH

Though the number of deliveries fell during the second quarter 2018 compared to the same period in 2017, no still births were recorded. This can be attributed to the efforts made by the entire health workforce in the public and private sectors to identify danger signs and respond appropriately. These efforts will be sustained to continue recording zero still births in the quarters ahead.