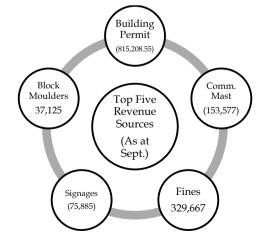

### 2 REVENUE PERFORMANCE AS AT 30<sup>TH</sup> SEPTEMBER, 2018

| ITEM          |                 | 2018                           |                                     |
|---------------|-----------------|--------------------------------|-------------------------------------|
|               | Budget<br>(GH¢) | Actual as at<br>Sept,2018(GH¢) | Percentage as at<br>Sept., 2018 (%) |
| Rates         | 715,500.00      | 8,981.00                       | 1.26%                               |
| Fees          | 148,110.00      | 35,570.00                      | 24.02%                              |
| Fines         | 366,700.00      | 329,667.00                     | 89.90%                              |
| Licenses      | 759,690.00      | 405,901.58                     | 53.43%                              |
| Lands         | 1,430,000.00    | 969,424.63                     | 67.79%                              |
| Miscellaneous | 80,000.00       | 25,763.70                      | 32.20%                              |
| TOTAL         | 3,500,000.00    | 1,775,307.91                   | 50.72%                              |

Total IGF mobilized as at September, 2018 was One Million Seven Hundred and Seventy-Five Thousand Three Hundred and Seven Ghana Cedis Ninety-One Pesewas (GH¢ 1,775,307) representing 50.72% of the total IGF projected to be collected from all Revenue sources. Revenue from Lands topped the league of revenue Sources whiles revenue from Rates was the lowest during the period under review.

Top Five (5) Revenue Sources of the Municipality