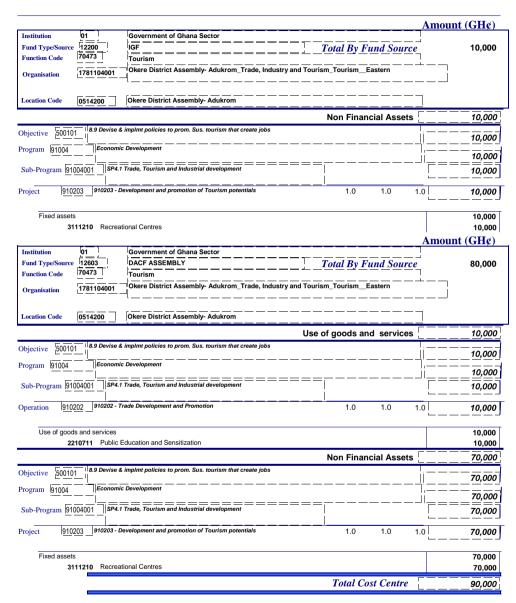

## SUB-PROGRAMME 4.1 Trade, Tourism and Industrial Development

#### 1. Budget Sub-Programme Objective

- The objective of this sub- programme is to develop and maintain tourist sites within the district for the social development of the inhabitants.
- Improve the local economy- hospitality industry and trade, through the exposure to the district with its tourism potential.

#### 2. Budget Sub-Programme Description

This sub- programme seeks to, among other things, to develop and maintain recreational facilities and landscape open spaces within the District. This would be done through the development of the major tourist sites in Abiriw, Dawu, Awukugua, Apiride, Aseseeso, Abonse into prime tourist attraction sites in the country. Public sensitization would also be carried out to sensitize the citizenry on the various tourist sites.

The major stakeholders that would be involved here are the Central Administration, the Planning Unit as well as Trade and Industry department. IGF and DACF would be used to fund this sub- programme. The general public would benefit from this programme. The staff strength is 22. Some of the key issue are untimely release of funds and lack of logistics.

#### 4. Budget Sub-Programme Operations and Projects

The table lists the main Operations and projects to be undertaken by the sub-programme

| Operations                                                                                 | Projects                                                    |
|--------------------------------------------------------------------------------------------|-------------------------------------------------------------|
| 910115 - Maintenance, Rehabilitation,<br>Refurbishment and Upgrading of Existing<br>Assets | 910203 - Development and promotion of<br>Tourism potentials |
|                                                                                            | 910204 - Development and management of tourist sites        |