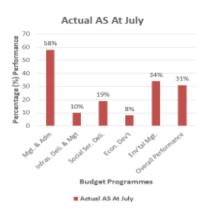

### 2018 Budget Programme Performance

| Name of<br>Budget<br>Programme         | Budget       | Actual as<br>at July<br>2018 | %<br>Perform<br>ance |
|----------------------------------------|--------------|------------------------------|----------------------|
| MANAGEMENT &<br>ADMINISTRATION         | 3,357,833.26 | 1,945,553.10                 | 57.94                |
| INFRASTRUCTURE<br>DELIVERY AND<br>MGT. | 1,539,866.68 | 161,077.09                   | 10.46                |
| SOCIAL SERVICES<br>DELIVERY            | 3,493,512.46 | 663,449.53                   | 18.99                |
| ECONOMIC<br>DEVELOPMENT                | 751,820.64   | 62,601.83                    | 8.33                 |
| ENVIRONMENTAL<br>MGT.                  | 49,711.00    | 17,268.60                    | 34.74                |
| TOTAL                                  | 9,192,744.04 | 2,849,950.15                 | 31.00                |
|                                        |              |                              |                      |