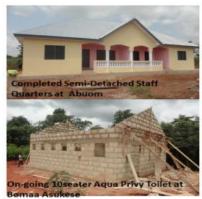

Name of Project Amount Actual Outstanding Budgeted Payment as payment at July, 2018 Construction of 1No. 2-Unit KG Classroom Block at 135,500.00 46.119.45 89,380.55 Susuanso Presby Completion of 1No. 3-Unit Classroom Block with 180,000.00 132,941,45 47.058.55 ancillary facilities at Duayaw Nkwanta RC school Completion of 3-unit classroom block with ancillary 93,591.90 7,169.45 86,422,45 facilities at Tanokrom Completion of 3-unit classroom block at African Faith 59,875.95 26.366.92 33,509.03 Sch. At Duayaw-Nkwanta Complete payment for 1No. 3unit classroom block for 25,302,73 12,262,37 13.040.36 RC Primary school with ancillary facilities constructed at Yamfo Completion of 1No. 3Unit classroom block with 67,085.23 37,568.00 29,517.23 furniture at Twewaaho Completion of 1No. 5Unit classroom block and supply 39,236.81 9,481.18 29,755.63 furniture for Presby JHS at Yamfo Construction of 3no. Boreholes at Nyetina, Residency 40,154.40 82,000.00 41,845.60 & Admi Block Completion of Office Accommodation for the Mun. 55,375.43 48,306.73 7,068.70 Agric Devt. Unit (MoFA) at Duayaw Nkwanta Construction of 1No. 10 seater Agua Privy toilet at 80,000.00 7,490.62 72,509.38 Bomaa Asukese 11 Completion of Health centre with OPD and Urinaries 45,640.06 36,044,47 9.595.59 12 Pavement and landscaping of MCE's residence 132,982.60 43,700.30 89,282.30 Construction of 1No. 2 Unit Bedroom semi-detached 185,000.00 90,360.47 94,639.53 staff bungalow at Abuom 14 Construction of of 1No. 3-Unit Classroom Block with 175,000.00 84,939.64 90,060.36 ancilary facilities at Terchire Construction of staff bungalow for Presby Midwifery 180,888.00 96,344.85 84.543.15 School at Duayaw Nkwanta Construction of 1No. CHPs Compound with Staff 205,000.00 31,015.85 173.984.15 Ouarters at Atudrobesa

# SAMPLES OF COMPLETED AND ONGOING PROJECTS