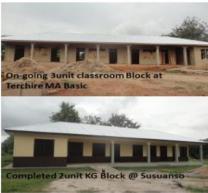

Name of Project Amount Actual Outstanding Budgeted Payment as payment at July, 2018 Construction of 1No. 2-Unit KG Classroom Block at 135,500.00 46.119.45 89,380.55 Susuanso Presby Completion of 1No. 3-Unit Classroom Block with 180,000.00 132,941,45 47.058.55 ancillary facilities at Duayaw Nkwanta RC school Completion of 3-unit classroom block with ancillary 93,591.90 7,169.45 86,422,45 facilities at Tanokrom Completion of 3-unit classroom block at African Faith 59,875.95 26.366.92 33,509.03 Sch. At Duayaw-Nkwanta Complete payment for 1No. 3unit classroom block for 25,302,73 12,262,37 13.040.36 RC Primary school with ancillary facilities constructed at Yamfo Completion of 1No. 3Unit classroom block with 67,085.23 37,568.00 29,517.23 furniture at Twewaaho Completion of 1No. 5Unit classroom block and supply 39,236.81 9,481.18 29,755.63 furniture for Presby JHS at Yamfo Construction of 3no. Boreholes at Nyetina, Residency 40,154.40 82,000.00 41,845.60 & Admi Block Completion of Office Accommodation for the Mun. 55,375.43 48,306.73 7,068.70 Agric Devt. Unit (MoFA) at Duayaw Nkwanta Construction of 1No. 10 seater Agua Privy toilet at 80,000.00 7,490.62 72,509.38 Bomaa Asukese 11 Completion of Health centre with OPD and Urinaries 45,640.06 36,044,47 9.595.59 12 Pavement and landscaping of MCE's residence 132,982.60 43,700.30 89,282.30 Construction of 1No. 2 Unit Bedroom semi-detached 185,000.00 90,360.47 94,639.53 staff bungalow at Abuom 14 Construction of of 1No. 3-Unit Classroom Block with 175,000.00 84,939.64 90,060.36 ancilary facilities at Terchire Construction of staff bungalow for Presby Midwifery 180,888.00 96,344.85 84.543.15 School at Duayaw Nkwanta Construction of 1No. CHPs Compound with Staff 205,000.00 31,015.85 173.984.15 Ouarters at Atudrobesa

# SAMPLES OF COMPLETED AND ONGOING PROJECTS