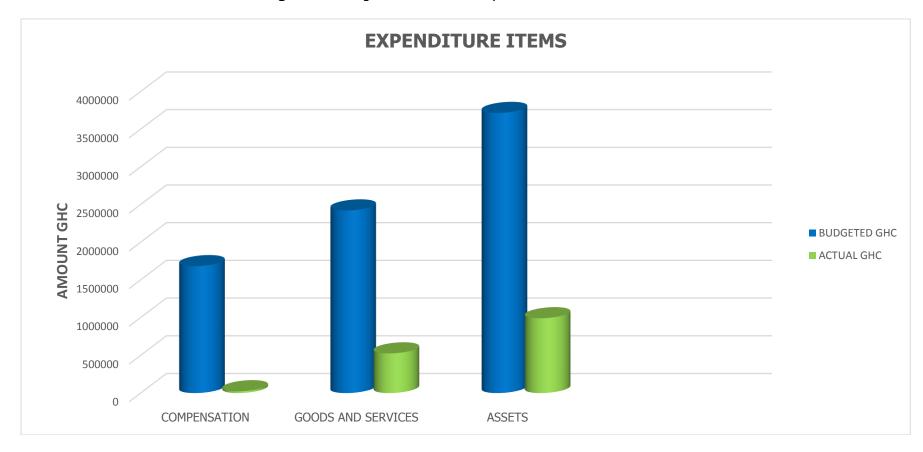

# 3.8 ALL REVENUE SOURCES

| REVENUE Items                                                | 2012<br>Budget<br>GH¢ | Actual As At December,31st 2012 | 2013 `Budget | Actual As At 31 <sup>ST</sup> December,2013  GH¢ | 2014 Budget  | Actual as at<br>June,2014 | %<br>Performance |
|--------------------------------------------------------------|-----------------------|---------------------------------|--------------|--------------------------------------------------|--------------|---------------------------|------------------|
|                                                              | СП¢                   | GH¢                             | GH¢          | Gn¢                                              | GH¢          |                           |                  |
| Total IGF                                                    |                       |                                 |              |                                                  |              |                           |                  |
| Compensation Transfer (For Decentralised Departments)        | 42,500.00             | 75,388.31                       | 1,580,186.58 | 422,721.27                                       | 1,318,892.00 | 495,998.27                | 37.61            |
| Goods and Services Transfers (For Decentralised Departments) | -                     | -                               | -            | -                                                | 88,472.77    | -                         | -                |
| Assets Transfer (For<br>Decentralised<br>Departments)        |                       |                                 |              |                                                  |              |                           |                  |
| DACF                                                         | 40,000.00             | 467,757.24                      | 2,384,013.80 | 894,459.88                                       | 3,126,157.00 | 288,705.49                | 9.24             |
| Ghana School<br>Feeding<br>Programme (GSFP)                  | 87,300.00             | 87,300.00                       | 759,623.00   | 313,794.00                                       | 455,845.00   |                           | -                |

| DDF             | -          | -          | 242,346.00   | 235,597.68   | 264,526.00   | 51,720.15    | 19.55 |
|-----------------|------------|------------|--------------|--------------|--------------|--------------|-------|
| UDG             |            | -          | -            | -            | -            | -            | -     |
| Other Transfers |            |            |              |              |              |              |       |
| TOTAL           | 407,200.00 | 901,332.20 | 6,103,469.38 | 3,371,529.04 | 7,820,249.00 | 2,300,934.39 | 29.42 |