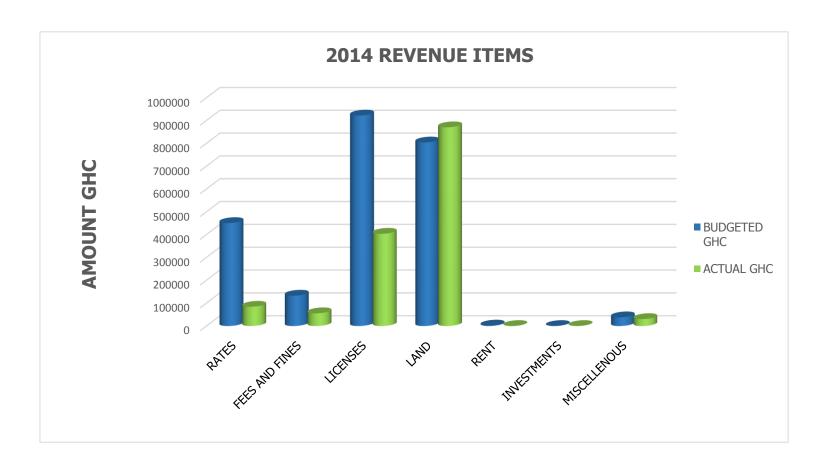

# 3.7 IGF ONLY (Trend Analysis)

| REVENUE<br>ITEMS  | 2012<br>Budget | Actual As At<br>December,31 <sup>st</sup><br>2012 | 2013<br>Budget | Actual As At 31 <sup>ST</sup> December,2013 | 2014<br>Budget | Actual as at June, 2014 | % Performan ce (as at June 2014) |
|-------------------|----------------|---------------------------------------------------|----------------|---------------------------------------------|----------------|-------------------------|----------------------------------|
|                   | GH¢            | GH¢                                               | GH¢            | GH¢                                         | GH¢            | GH¢                     |                                  |
| Rates             | 54,100.00      | 63542.51                                          | 172,000.00     | 151,371.83                                  | 450,588.30     | 83,290.64               | 18.71                            |
| Fees and<br>Fines | 41,000.00      | 112,809.70                                        | 96,500.00      | 140,956.58                                  | 132,700.00     | 55,696.00               | 41.97                            |
| Licenses          | 176,700.00     | 164,892.75                                        | 492,800.00     | 763,865.09                                  | 921,841.00     | 403,711.47              | 43.79                            |
| Land              | 6,000.00       | 3,590.00                                          | 351,000.00     | 725,615.07                                  | 803,894.00     | 870,313.68              | 108.26                           |
| Rent              | -              | -                                                 | -              | 430.00                                      | 2,000.00       | 149.00                  | 7.45                             |
| Investments       | -              | -                                                 | -              | -                                           | -              | -                       | -                                |
| Miscellaneous     | 2,100.00       | 1,200.00                                          | 25,000.00      | 16,989.10                                   | 38,029.70      | 30,349.69               | 79.81                            |
| TOTAL             | 279,900.00     | 346,034.96                                        | 1,137,300.00   | 1,799,227.67                                | 2,349,053.00   | 1,444,510.48            | 61.49                            |

Performance in terms of Rates, Fees &Fines and Licenses fell below the expected 50% target due to late printing of bills and distribution which was accounted for by the Data Collection exercise in the District. However, Inflow from Lands exceeded the total target due to efficient and effective enforcement of building regulations within the district, provision of adequate logistics and also the prompt issuance of building permits.