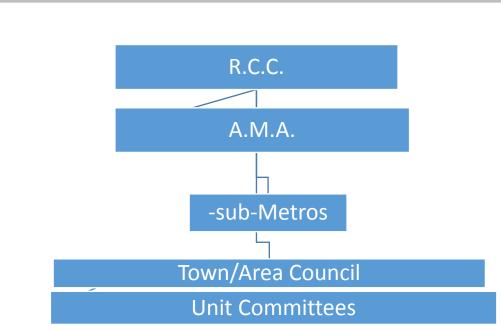

## The Structure of Accra Metropolitan Assembly (A.M.A.)

The Assembly consists of seventy-six (76) elected Assembly Members and thirty-eight (38) government appointees of which 13 percent are women. There are thirteen (13) Members of Parliament who are non-voting members of the Assembly. Whilst the Presiding Member presides over the Assembly and the Public Relations and Complaints Committee , the Chief Executive is in charge of the day to day administration.