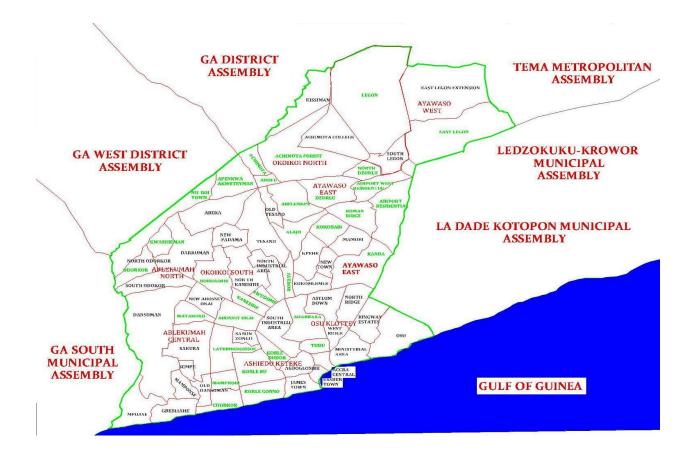

After declaration of the 4<sup>th</sup> Republic, the Local Government Act of 1993 reaffirmed Accra as a Metropolitan Assembly.

Having gone through a number of changes in terms of the number of Sub-Metros and sizes, the Accra Metropolitan Assembly (A.M.A.) as it exists now has 10 Sub-Metropolitan Councils under LI 2034 of 2012 which are Osu Klottey, Ashiedu Keteke, Ablekuma South, Ablekuma North, Ablekuma Central, Okaikoi North, Okaikoi South, Ayawaso West, Ayawaso East and Ayawaso Central.