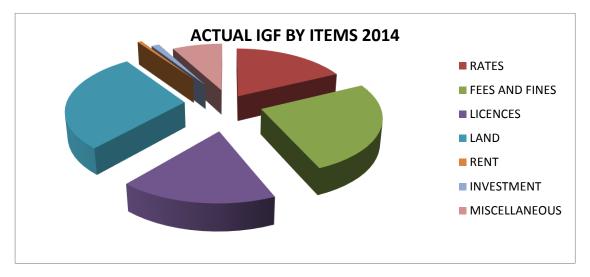

, the Assembly was able to generate only GH¢264,630.97 representing 57% of the total budget. Furthermore in 2013, GH¢228,801.80 representing 46% of the total budgeted figure of GH¢503,548.00 was mobilized by the Assembly. At the end of 2014, GH¢287,867.44 representing 57% of the total budget of GH¢502,333.89 has been achieved. This low performance can be attributed to the general economic downturn and the citizens' ignorance and unwillingness to pay their taxes. This notwithstanding, the Assembly has embarked on a serious revenue advocacy and mobilization drive during the 4<sup>th</sup> quarter of the year. This is expected to improve the revenue performance of the district for theyear 2015. The chat below shows the IGF performance from 2012 to 2014.



Fig 1: IGF Performance 2012 – 2014



Fig 2: Actual IGF Items 2014

#### **2.2 ALL REVENUE SOURCES**

The table below shows all the revenue sources and performance of the district from 2012 to 2014

| REVENUE<br>SOURCES | 2012 BUDGET<br>GH¢ | ACTUAL 2012<br>GH¢ |            |            | 2014 BUDGET<br>GH¢ | ACTUAL 2014<br>GH¢ | PERCENTAGE<br>PERFORMANE<br>(2014) |
|--------------------|--------------------|--------------------|------------|------------|--------------------|--------------------|------------------------------------|
|                    |                    |                    |            |            |                    |                    | GН¢                                |
| TOTAL IGF          | 466,712.40         | 264,630.97         | 503,548.00 | 228,801.80 | 502,333.89         | 287,867.44