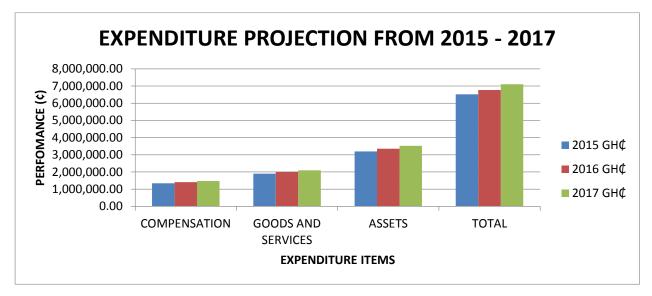

#### 4.5 EXPENDITURE PROJECTIONS

The table below represents the expenditure projections for 2015 to 2017 the district as well as the budget and actual figures for 2014.

| EXPENDITURE  | 2014         | ACTUAL2014   | 2015         | 2016          | 2017         |
|--------------|--------------|--------------|--------------|---------------|--------------|
| ITEMS        | BUDGET       | GH¢          | GH¢          | GH¢           | GH¢          |
|              | GH¢          |              |              |               |              |
| COMPENSATION | 1,192,113.36 | 613,391.00   | 1,339,442.15 | 1,406,414.26  | 1,476,734.97 |
| GOODS AND    | 2,039,166.00 | 377,083.78   | 1,905,133.74 | 2,000,390.40  | 2,100,409.92 |
| SERVICES     |              |              |              |               |              |
| ASSETS       | 2,333,294.00 | 265,286.22   | 3,197,025.76 | 3,356,877.048 | 3,524,720.90 |
| TOTAL        | 5,564,573.36 | 1,255,761.00 | 6,515,101.67 | 6,763,681.71  | 7,101,865.79 |

#### Table 6: Expenditure Projections 2014 - 2017

The analysis above indicate that, out of the total projected expenditure of GH¢6,515,101.67budgeted for 2015, GH¢1,339,442.15representing 24.8% will be spent on

compensation while 29.5% (GH¢1,905,133.74) will be used for goods and services and 45.6% (GH¢3,197,025.76) will be devoted to assets.

Fig6: Expenditure Projection 2015 -2017