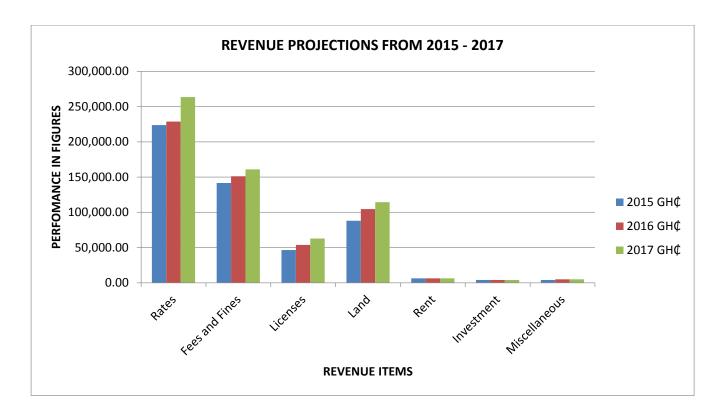

#### 4.03 IGF PROJECTIONS

|                | 2014 budget | Actual2014 | 2015       | 2016       | 2017       |
|----------------|-------------|------------|------------|------------|------------|
| REVENUE ITEMS  | GH¢         | GН¢        | GH¢        | GH¢        | GH¢        |
| Rates          | 223,690.89  | 51,305.00  | 223,690.89 | 228,690.89 | 263,490.89 |
| Fees and Fines | 134,885.00  | 73,922.32  | 141,690.00 | 151,260.00 | 160,830.00 |
| Licenses       | 49,940.00   | 51,484.63  | 46,532.00  | 53,706.00  | 62,821.00  |
| Land           | 81,750.00   | 82,987.00  | 88,000.00  | 104,690.00 | 114,430.00 |
| Rent           | 4,668.00    | 1,888.00   | 6,418.00   | 6,418.00   | 6,418.00   |
| Investment     | 2,400.00    | 3,631.4    | 4,200.00   | 4,200.00   | 4,200.00   |
| Miscellaneous  | 5,000.00    | 22,649.09  | 4,000.00   | 5,000.00   | 5,000.00   |
| Total          | 502,333.89  | 287,867.44 | 514,530.89 | 553,964.89 | 617,189.90 |

Table4: IGF Projections 2014 - 2017

Fig.5: IGF Projections 2015 to 2017