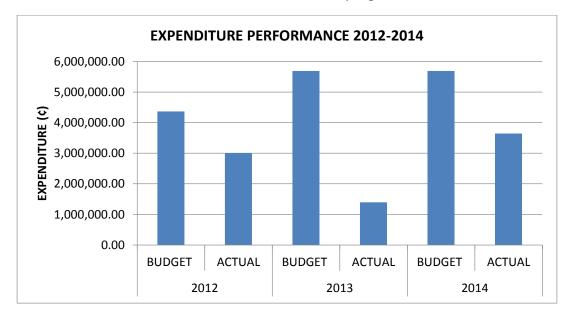

The table below shows the expenditure performance of the district from 2012 to 2014.

 Table 3: Expenditure Performance Sources 2012-2014
 S

Source: Finance Dept. BSDA

Revenue inflows determine the levels of expenditure and therefore with delayed Central Government Transfers and low IGF mobilized most programs could not be realized.

Fig.4: Expenditure Performances 2012 - 2014

#### **3.1 EXPENDITURE PERFORMANCE**

| EXPENDITURE           | 2012<br>BUDGET<br>GH¢ | ACTUAL 2012<br>GH¢ | 2013 BUDGET<br>GH¢ | ACTUAL 2013<br>GH¢ | 2014<br>BUDGET<br>GH¢ | ACTUAL2014<br>GH¢ | PERCENTAGE<br>PERFORMACE<br>FOR 2014 |
|-----------------------|-----------------------|--------------------|--------------------|--------------------|-----------------------|-------------------|--------------------------------------|
| COMPENSATION          | 764,542.83            | 764,542.83         | 855,087.00         | 1,160,562.00       | 2,039,116.00          | 1,192,113.54      | 58.5%                                |
| GOODS AND<br>SERVICES | 1,050,487.00          | 799,935.30         | 2,039,155.00       | 195,050.35         | 2,333,294.00          | 1,580,698.17      | 67.8%                                |
| ASSETS                | 2,550,000.00          | 1,442,792.80       | 2,333,294.00       | 40,200.00          | 1,318,941.00          | 871,991.68        | 66.1%                                |
| TOTAL                 | 4,365,029.83          | 3,007,270.93       | 5,691,389.00       | 1,395,812.35       | 5,691,401.00          | 3,644,803.39      | 64.0%                                |