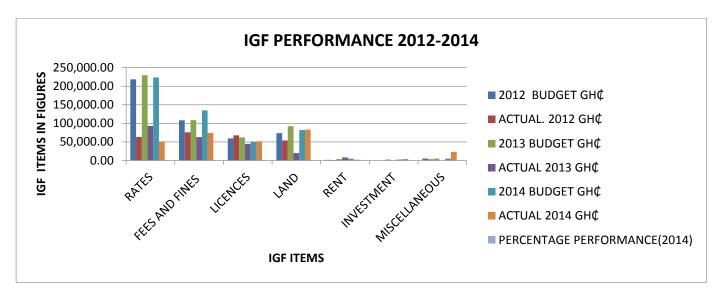

#### 2.1.1a: INTERNALLY GENERATED FUNDS (IGF)

Table 1: I.G.F Performance 2012- 2014

Source: Finance Dpt. B.S.D.A

The IGF performance of the district keeps on reducing looking at the trend table above. In 2012, out of the total budgeted figure of GH¢466,721.40, the Assembly was able to generate only GH¢264,630.97 representing 57% of the total budget. Furthermore in 2013, GH¢228,801.80 representing 46% of the total budgeted figure of GH¢503,548.00 was mobilized by the Assembly. At the end of 2014, GH¢287,867.44 representing 57% of the total budget of GH¢502,333.89 has been achieved. This low performance can be attributed to the general economic downturn and the citizens' ignorance and unwillingness to pay their taxes. This notwithstanding, the Assembly has embarked on a serious revenue advocacy and mobilization drive during the 4<sup>th</sup> quarter of the year. This is expected to improve the revenue performance of the district for theyear 2015. The chat below shows the IGF performance from 2012 to 2014.

Fig 1: IGF Performance 2012 – 2014

Fig 2: Actual IGF Items 2014

| REVENUE           | 2012       | ACTUAL.201 | 2013       | ACTUAL     | 2014       | ACTUAL     | PERCENTAGE |
|-------------------|------------|------------|------------|------------|------------|------------|------------|
| ITEMS             | BUDGETGH¢  | 2GH¢       | BUDGET     | 2013GH¢    | BUDGETGH   | 2014GH¢    | PERFORMAN  |
|                   |            |            | GH¢        |            | ¢          |            | CE(2014)   |
| RATES             | 218,500.00 | 63,393.25  | 229,500.00 | 93,141.00  | 223,690.89 | 51,305.00  | 22.9%      |
| FEES AND<br>FINES | 108,060.00 | 75,590.42  | 108,640.00 | 63,006.51  | 134,885.00 | 73,922.32  | 45.8%      |
| LICENCES          | 59,568.00  | 67,569.63  | 61,868.00  | 44,688.00  | 49,940.00  | 51,484.63  | 103.1%     |
| LAND              | 73703.00   | 53939.65   | 92,225.00  | 19,796.79  | 81,750.00  | 82,987.00  | 101.5%     |
| RENT              | 1,881.00   | 1,375.00   | 3,915.00   | 8,169.50   | 4,668.00   | 1,888.00   | 40.5%      |
| INVESTMENT        | 0.00       | 0.00       | 2,400.00   | 0.00       | 2,400.00   | 3,631.4    | 151.3%     |
| MISCELLANE<br>OUS | 5,000.00   | 2,763.02   | 5,000.00   | 0.00       | 5,000.00   | 22,649.09  | 453%       |
| TOTAL             | 466,712.40 | 264,630.97 | 503,548.00 | 228,801.80 | 502,333.89 | 287,867.44 | 57.3%      |