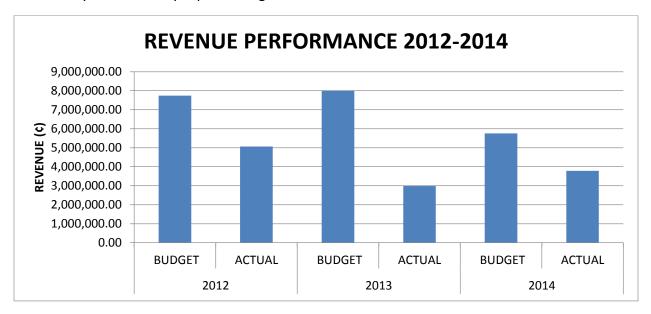

Table 2: All Revenue Sources 2012-2014

Source: Finance Dept. BSDA

The year 2014 performed well compared with the previous year. In 2013, out of a total budget of GH(7,992,647.33) for the year, GH(2,985,562.18) representing 37.4% where achieved. Whiles in 2014, out of the total budget of GH(5,757,613.78) for the year 2014, GH(2,780,335.60) were achieved by the Assembly representing 56.7%.

Fig.3: Revenue Performance 2012-2014

| TOTAL                 | 7,741,742.23 | 5,065,605.37 | 7,992,647.33 | 2,985,562.18 | 5,757,613.78 | 3,780,335.60 | 56.7%  |
|-----------------------|--------------|--------------|--------------|--------------|--------------|--------------|--------|
| UDG                   | 0.00         | 0.00         | 0.00         | 0.00         | 0.00         | 0.00         | 0      |
| (DONOR)               |              |              |              |              |              |              |        |
| RS                    |              |              |              |              |              |              |        |
| TRANSFE               |              |              |              |              |              |              |        |
| OTHER                 | 150,000.00   | 0.00         | 190,000.00   | 0.00         | 4,457,77.00  | 0.00         | 0      |
| DDF                   | 800,000.00   | 626,268.77   | 585,000.00   | 358,210.00   | 480,977.00   | 731,535.87   | 152.1% |
| SCHOOL<br>FEEDDING    | 360,000.00   | 350,910.67   | 500,200.00   | 502,746.00   | 500,175.00   | 547,372.50   | 109%   |
| DACF                  | 1,600,000.00 | 816,524.03   | 1,840,599.33 | 844,999.97   | 2,483,426.00 | 913,134.02   | 36.8%  |
| ASSETS<br>TRANSFERS   | 2,550,000.00 | 1,442,792.80 | 1,790,162.00 | 0.00         | 18,175.00    | 0.00         | 0%     |
| GOODS AND<br>SERVICES | 1,050,487.00 | 799,935.30   | 1,728,051.00 | 195,717.41   | 68,443.53    | 108,312.23   | 158.3% |
| ION<br>TRANSFERS      |              |              |              |              |              |              |        |