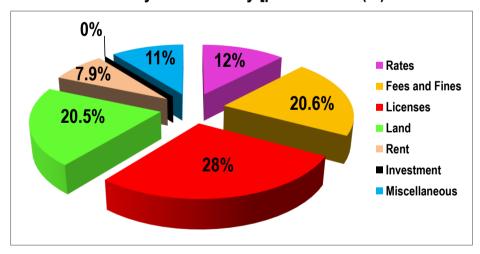

| 32,640.00   | 30,703.30                                  | 94.1%                          |
| Investment    | 0.00                   | 0.00       | 0.00        | 0.00                                       | 0.00        | 0.00                                       | 0%                             |
| Miscellaneous | 5,350.00               | 430.00     | 7,350.00    | 949.83                                     | 2,400.00    | 40,944.49                                  | 1706%                          |
| Grand Total   | 344,523.00             | 206,861.10 | 378,506.00  | 228,966.42                                 | 367,800.00  | 385,260.23                                 | 104.7%                         |

Chart 3: Trend Analysis – IGF Only [performance (%) to total revenue Dec, 2014]



As at 31st December, 2014, the Assembly had mobilized internally, a total revenue of Three Hundred and Eighty Five Thousand, Two Hundred and Sixty Ghana Cedis, Twenty Three Pesewas (GH¢385,260.23), out of a total annual budgeted revenue of Three Hundred and Sixty Seven Thousand, Eight Hundred Ghana Cedis

(GH¢367,800.00). This represents an excess of GH¢17,460.23 (4.7%) of total annual budgeted revenue.

As depicted by the above chat, revenue from Licenses recorded the highest contribution of **28%** to total revenue mobilized for the year, followed by Fees & Fines and Lands which also recorded a contribution of **20.6%** and **20.5%** respectively. Revenue from Rates, Rent and Miscellaneous were the least contributors. They accounted for **12.2%**, **8%** and **10.6%** of total revenue