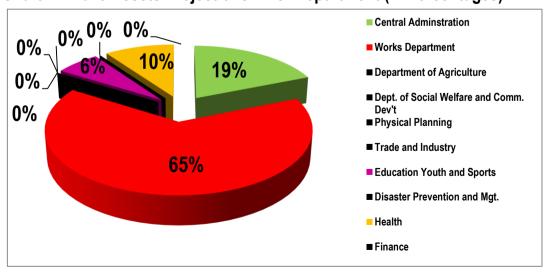

# **LIST OF TABLES AND CHARTS**

| Table 1: Community's Population in Nkoranza South Municipality        | 5-8   |
|-----------------------------------------------------------------------|-------|
| Table 2: Municipal Employment Structure                               | 8     |
| Chart 1: Employment Structure in Percentages                          | 8     |
| Table 3: Educational Status                                           | 9     |
| Table 4: BECE Performance – 2012 & 2013                               | 11    |
| Table 5: Percentage of Male and Female Enrollment in School           | 12    |
| Table 6: Health Facilities.                                           | 13    |
| Table 7: Top Ten (10) Causes of Morbidity/OPD Attendance              | 14    |
| Table 8: Communicable Diseases Identifeid between 2010 & 2013         | 15    |
| Table 9: Citizen's Assessment of Health Care                          | 15    |
| Table 10: Sources of Fuel for Cooking                                 | 16    |
| Chart 2: Sources of Fuel for Cooking in Percentages                   | 17    |
| Table 11: IGF Trend Analysis                                          | 19    |
| Chart 3: IGF Trend Analysis in Percentafes                            | 19    |
| Table 12: All Revenue (Funding Sources)                               | 20    |
| Chart 4: All Revenue Sources in Percentages                           | 21    |
| Table 13: Expenditure Performance                                     | 22    |
| Chart 5: Expenditure Performance in Percentages                       | 22    |
| Table 14: Details of 2014 Composite Expenditure                       | 23    |
| Charts 6-8: Details of 2014 Composite Expenditure in Percentages      | 24    |
| Table 15: Non Financial Performance by Departments and Sectors        |       |
| Table 16: Summary of Commitments                                      |       |
| Table 17: Outlook for 2015 – IGF Only                                 |       |
| Chart 9: 2015 Revenue Projections – IGF Only                          | 33    |
| Table 18: 2015 Revenue Projections – All Revenue Sources              | 34    |
| Chart 10: 2015 Revenue Projections – IGF Only                         | 34    |
| Table 19: 2015 Revenue Mobilization Strategies or Key Revenue Sources | 35    |
| Table 20: 2015 Expenditure Projections                                | 36    |
| Chart 11: 2015 Expenditure Projections – All Departments              |       |
| Table 21: 2015 Composite Projects/Programmes and Cost                 |       |
| Charts 12-14: 2015 Composite Expenditure                              |       |
| Table 22: 2015 Justification for 2015 Projects/Programmes & Cost      | 39-47 |