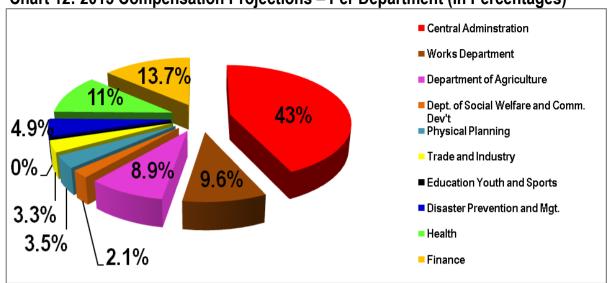

# **LIST OF TABLES AND CHARTS**

| Table 1: Community's Population in Nkoranza South Municipality        | 5-8   |
|-----------------------------------------------------------------------|-------|
| Table 2: Municipal Employment Structure                               | 8     |
| Chart 1: Employment Structure in Percentages                          | 8     |
| Table 3: Educational Status                                           | 9     |
| Table 4: BECE Performance – 2012 & 2013                               | 11    |
| Table 5: Percentage of Male and Female Enrollment in School           | 12    |
| Table 6: Health Facilities.                                           | 13    |
| Table 7: Top Ten (10) Causes of Morbidity/OPD Attendance              | 14    |
| Table 8: Communicable Diseases Identifeid between 2010 & 2013         | 15    |
| Table 9: Citizen's Assessment of Health Care                          | 15    |
| Table 10: Sources of Fuel for Cooking                                 | 16    |
| Chart 2: Sources of Fuel for Cooking in Percentages                   | 17    |
| Table 11: IGF Trend Analysis                                          | 19    |
| Chart 3: IGF Trend Analysis in Percentafes                            | 19    |
| Table 12: All Revenue (Funding Sources)                               | 20    |
| Chart 4: All Revenue Sources in Percentages                           | 21    |
| Table 13: Expenditure Performance                                     | 22    |
| Chart 5: Expenditure Performance in Percentages                       | 22    |
| Table 14: Details of 2014 Composite Expenditure                       | 23    |
| Charts 6-8: Details of 2014 Composite Expenditure in Percentages      | 24    |
| Table 15: Non Financial Performance by Departments and Sectors        |       |
| Table 16: Summary of Commitments                                      |       |
| Table 17: Outlook for 2015 – IGF Only                                 |       |
| Chart 9: 2015 Revenue Projections – IGF Only                          | 33    |
| Table 18: 2015 Revenue Projections – All Revenue Sources              | 34    |
| Chart 10: 2015 Revenue Projections – IGF Only                         | 34    |
| Table 19: 2015 Revenue Mobilization Strategies or Key Revenue Sources | 35    |
| Table 20: 2015 Expenditure Projections                                | 36    |
| Chart 11: 2015 Expenditure Projections – All Departments              |       |
| Table 21: 2015 Composite Projects/Programmes and Cost                 |       |
| Charts 12-14: 2015 Composite Expenditure                              |       |
| Table 22: 2015 Justification for 2015 Projects/Programmes & Cost      | 39-47 |