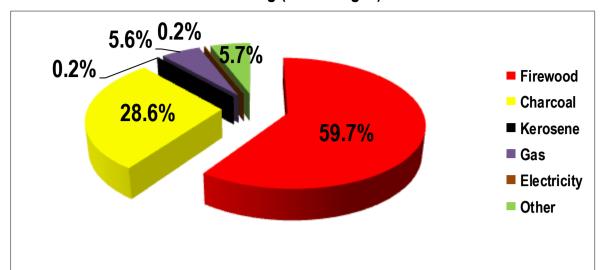

adually destroying the vegetation and changing the ecology of the Municipality.

Incidence of bushfires is very high in the area. Activities of farmers, game hunters and charcoal burners contribute largely to these bushfires. Also, the vegetation in the area is rapidly changing into grassland, and there has not been much change in the use of firewood and charcoal for cooking among households.

**Table 10: Source of Fuel for Cooking** 

| Source of fuel | Percentage |
|----------------|------------|
| Firewood       | 59.7       |
| Charcoal       | 28.6       |
| Kerosene       | 0.2        |
| Gas            | 5.6        |
| Electricity    | 0.2        |
| Other          | 5.7        |
| Total          | 100        |

Source: Ghana Statistical Service, 2010 Population and Housing Census



**Chart 2: Sources of Fuel for Cooking (Percentages)** 

According to the 2010 population and housing census, about 88.3 percent of the households in the Municipality use firewood and charcoal extracted from the forest for cooking, a situation which contributes to the depletion of the trees in the forest. This calls for reforestation programmes.

Most of the streams and rivers in the Municipality dry up during the dry season. This is due to increased human activities in and around watersheds and river banks. Poor farming practices along water bodies have led to exposure of riverbanks. This has led to erosion and evaporation of streams. The change from forest vegetation to grassland exposed the environment to erosion which is destructive. In the Municipality, one can see the destructive e