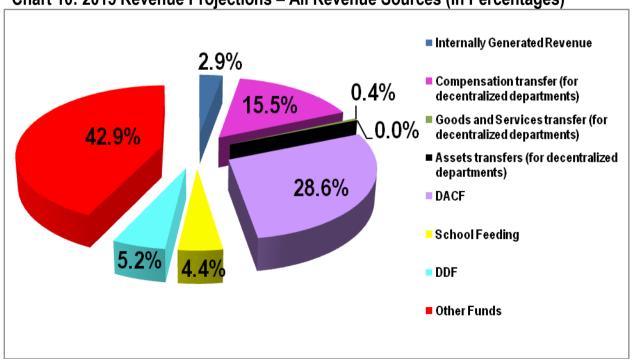

# **LIST OF TABLES AND CHARTS**

| Table 1: Community's Population in Nkoranza South Municipality        | 5-8   |
|-----------------------------------------------------------------------|-------|
| Table 2: Municipal Employment Structure                               | 8     |
| Chart 1: Employment Structure in Percentages                          | 8     |
| Table 3: Educational Status                                           | 9     |
| Table 4: BECE Performance – 2012 & 2013                               | 11    |
| Table 5: Percentage of Male and Female Enrollment in School           | 12    |
| Table 6: Health Facilities.                                           | 13    |
| Table 7: Top Ten (10) Causes of Morbidity/OPD Attendance              | 14    |
| Table 8: Communicable Diseases Identifeid between 2010 & 2013         | 15    |
| Table 9: Citizen's Assessment of Health Care                          | 15    |
| Table 10: Sources of Fuel for Cooking                                 | 16    |
| Chart 2: Sources of Fuel for Cooking in Percentages                   | 17    |
| Table 11: IGF Trend Analysis                                          | 19    |
| Chart 3: IGF Trend Analysis in Percentafes                            | 19    |
| Table 12: All Revenue (Funding Sources)                               | 20    |
| Chart 4: All Revenue Sources in Percentages                           | 21    |
| Table 13: Expenditure Performance                                     | 22    |
| Chart 5: Expenditure Performance in Percentages                       | 22    |
| Table 14: Details of 2014 Composite Expenditure                       | 23    |
| Charts 6-8: Details of 2014 Composite Expenditure in Percentages      | 24    |
| Table 15: Non Financial Performance by Departments and Sectors        |       |
| Table 16: Summary of Commitments                                      |       |
| Table 17: Outlook for 2015 – IGF Only                                 |       |
| Chart 9: 2015 Revenue Projections – IGF Only                          | 33    |
| Table 18: 2015 Revenue Projections – All Revenue Sources              | 34    |
| Chart 10: 2015 Revenue Projections – IGF Only                         | 34    |
| Table 19: 2015 Revenue Mobilization Strategies or Key Revenue Sources | 35    |
| Table 20: 2015 Expenditure Projections                                | 36    |
| Chart 11: 2015 Expenditure Projections – All Departments              |       |
| Table 21: 2015 Composite Projects/Programmes and Cost                 |       |
| Charts 12-14: 2015 Composite Expenditure                              |       |
| Table 22: 2015 Justification for 2015 Projects/Programmes & Cost      | 39-47 |