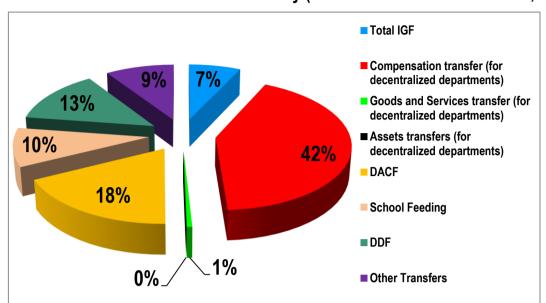

| 600,000.00   | 756,363.56                                 | 717,003.00   | 390,035.00                                 | 1,049,909.13 | 729,241.10                                 | 69.5%                             |
| Other<br>Transfers                                             | 1,389,607.25 | 1,789,211.77                               | 1,383,257.70 | 566,380.54                                 | 957,555.61   | 508,823.98                                 | 53.1%                             |
| Grand Total                                                    | 6,623,535.65 | 4,848,422.98                               | 6,304,992.34 | 3,483,404.76                               | 7,434,024.00 | 5,455,393.72                               | 73.4%                             |



Chart 4: All Revenue Sources – IGF Only (% contributed to total revenue, 2014)

#### Other Transfers:

(MP's Common Fund, MP's SIF, Persons with Disability, MSHAP, Donor Funds)

The Nkoranza South Municipal Assembly as at December, 31st 2014, had received a total of Five Million, Four Hundred and Fifty Five Thousand, Three Hundred and Ninety Three Ghana Cedis, Seventy Two Pesewas (GH¢5,455,393.72) out of an estimated amount of Seven Million, Four Hundred and Thirty Four Thousand, Twenty Four Ghana Cedis (GH¢7,434,024.00). This amount represented 73.4% of the total annual budgeted amount. Internally Generated Fund (IGF) accounted for 7% of total revenue received. Compensation accounted for 42%, Goods & Services and Assets for the Decentralized Departments accounted for 1% and 0% respectiv