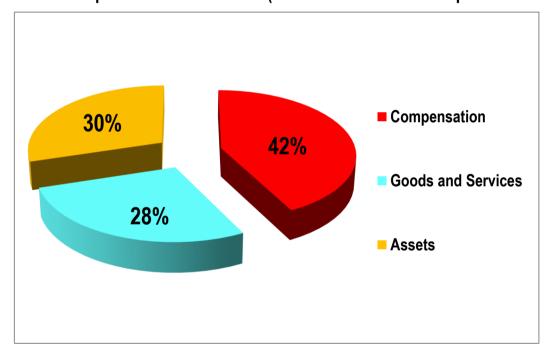

| 1,300,933.10 | 1,373,609.37 | 2,229,523.71                   | 2,241,952.44 | 1,502,795.91                               | 67%                             |  |  |  |  |  |
| Assets             | 4,107,879.11                                            | 2,180,905.11 | 2,937,941.33 | 1,951,991.37                   | 3,119,050.91 | 1,609,016.11                               | 52%                             |  |  |  |  |  |
| Total              | 6,623,535.65                                            | 4,597,798.83 | 6,304,992.34 | 3,785,477.40                   | 7,434,024.00 | 5,406,369.65                               | 73%                             |  |  |  |  |  |

Chart 5: Expenditure Performance (% contribution to total expnd. as at Dec, 2014)



|                                        | <u>-</u>     | pensation                |           | posite Budget I | and Services             |           |              | Assets                   |           | Tat          | tal                      |
|----------------------------------------|--------------|--------------------------|-----------|-----------------|--------------------------|-----------|--------------|--------------------------|-----------|--------------|--------------------------|
|                                        | COIII        | •                        |           | Goods           |                          | 01        | <i>,</i>     |                          | 0,        | Total        |                          |
| Schedule 1 Departments:                | Budge