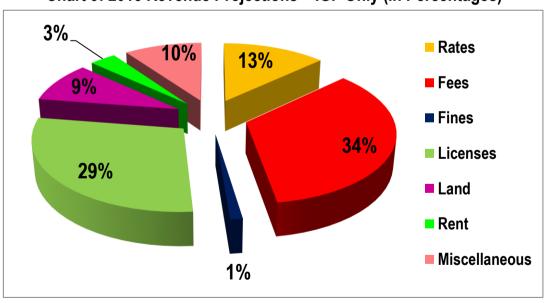

# **LIST OF TABLES AND CHARTS**

| Table 1: Community's Population in Nkoranza South Municipality        | 5-8   |
|-----------------------------------------------------------------------|-------|
| Table 2: Municipal Employment Structure                               | 8     |
| Chart 1: Employment Structure in Percentages                          | 8     |
| Table 3: Educational Status                                           | 9     |
| Table 4: BECE Performance – 2012 & 2013                               | 11    |
| Table 5: Percentage of Male and Female Enrollment in School           | 12    |
| Table 6: Health Facilities.                                           | 13    |
| Table 7: Top Ten (10) Causes of Morbidity/OPD Attendance              | 14    |
| Table 8: Communicable Diseases Identifeid between 2010 & 2013         | 15    |
| Table 9: Citizen's Assessment of Health Care                          | 15    |
| Table 10: Sources of Fuel for Cooking                                 | 16    |
| Chart 2: Sources of Fuel for Cooking in Percentages                   | 17    |
| Table 11: IGF Trend Analysis                                          | 19    |
| Chart 3: IGF Trend Analysis in Percentafes                            | 19    |
| Table 12: All Revenue (Funding Sources)                               | 20    |
| Chart 4: All Revenue Sources in Percentages                           | 21    |
| Table 13: Expenditure Performance                                     | 22    |
| Chart 5: Expenditure Performance in Percentages                       | 22    |
| Table 14: Details of 2014 Composite Expenditure                       | 23    |
| Charts 6-8: Details of 2014 Composite Expenditure in Percentages      | 24    |
| Table 15: Non Financial Performance by Departments and Sectors        |       |
| Table 16: Summary of Commitments                                      |       |
| Table 17: Outlook for 2015 – IGF Only                                 |       |
| Chart 9: 2015 Revenue Projections – IGF Only                          | 33    |
| Table 18: 2015 Revenue Projections – All Revenue Sources              | 34    |
| Chart 10: 2015 Revenue Projections – IGF Only                         | 34    |
| Table 19: 2015 Revenue Mobilization Strategies or Key Revenue Sources | 35    |
| Table 20: 2015 Expenditure Projections                                | 36    |
| Chart 11: 2015 Expenditure Projections – All Departments              |       |
| Table 21: 2015 Composite Projects/Programmes and Cost                 |       |
| Charts 12-14: 2015 Composite Expenditure                              |       |
| Table 22: 2015 Justification for 2015 Projects/Programmes & Cost      | 39-47 |