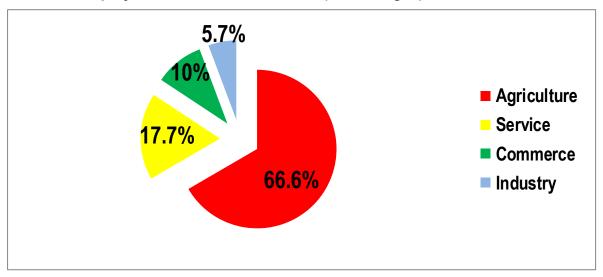

Municipality is dominated by agriculture and its related activities. The sector accounts for **66.6%** of the active labour force.

Next sector importance to agriculture is Service which employed 17.7%, followed by commerce with 10 percent and industry with 5.7% (see the Table below).

**Table 2: Municipal Employment Structure** 

| <b>Economic Activity</b> | 2010 (%) | 2013 (%) |
|--------------------------|----------|----------|
| Agriculture              | 74.3     | 66.6     |
| Service                  | 10.9     | 17.7     |
| Commerce                 | 8        | 10       |
| Industry                 | 6.8      | 5.7      |
| Total                    | 100      | 100      |

Source: GSS 2010 Population and Housing Census

**Chart 1: Employment Structure as at 2013 (Percentages)** 



About **74.3**% of the economically active population in 2010 was engaged in agriculture. This figure has subsequently dropped to the current figure of **66.6**%, and still dropping gradually. The data indicates that, the predominance of the agricultural sector has been declining over the years. People are moving away from the agricultural sector to commerce, service and industry. As the figure for agriculture dropped, commerce, service and industrial sectors gained marginally. In spite of the drop, agriculture remains the predominant occupation in the municipality. It implies that the main source of income is from agriculture as expected in a rural economy and to some extent, commercial activities.

Agriculture is therefore vital to the overall economic growth and development of the Nko