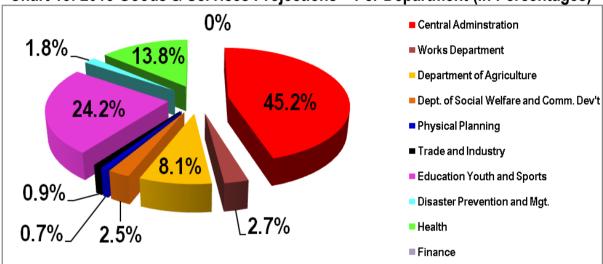

# **LIST OF TABLES AND CHARTS**

| Table 1: Community's Population in Nkoranza South Municipality        | 5-8   |
|-----------------------------------------------------------------------|-------|
| Table 2: Municipal Employment Structure                               | 8     |
| Chart 1: Employment Structure in Percentages                          | 8     |
| Table 3: Educational Status                                           | 9     |
| Table 4: BECE Performance – 2012 & 2013                               | 11    |
| Table 5: Percentage of Male and Female Enrollment in School           | 12    |
| Table 6: Health Facilities.                                           | 13    |
| Table 7: Top Ten (10) Causes of Morbidity/OPD Attendance              | 14    |
| Table 8: Communicable Diseases Identifeid between 2010 & 2013         | 15    |
| Table 9: Citizen's Assessment of Health Care                          | 15    |
| Table 10: Sources of Fuel for Cooking                                 | 16    |
| Chart 2: Sources of Fuel for Cooking in Percentages                   | 17    |
| Table 11: IGF Trend Analysis                                          | 19    |
| Chart 3: IGF Trend Analysis in Percentafes                            | 19    |
| Table 12: All Revenue (Funding Sources)                               | 20    |
| Chart 4: All Revenue Sources in Percentages                           | 21    |
| Table 13: Expenditure Performance                                     | 22    |
| Chart 5: Expenditure Performance in Percentages                       | 22    |
| Table 14: Details of 2014 Composite Expenditure                       | 23    |
| Charts 6-8: Details of 2014 Composite Expenditure in Percentages      | 24    |
| Table 15: Non Financial Performance by Departments and Sectors        |       |
| Table 16: Summary of Commitments                                      |       |
| Table 17: Outlook for 2015 – IGF Only                                 |       |
| Chart 9: 2015 Revenue Projections – IGF Only                          | 33    |
| Table 18: 2015 Revenue Projections – All Revenue Sources              | 34    |
| Chart 10: 2015 Revenue Projections – IGF Only                         | 34    |
| Table 19: 2015 Revenue Mobilization Strategies or Key Revenue Sources | 35    |
| Table 20: 2015 Expenditure Projections                                | 36    |
| Chart 11: 2015 Expenditure Projections – All Departments              |       |
| Table 21: 2015 Composite Projects/Programmes and Cost                 |       |
| Charts 12-14: 2015 Composite Expenditure                              |       |
| Table 22: 2015 Justification for 2015 Projects/Programmes & Cost      | 39-47 |