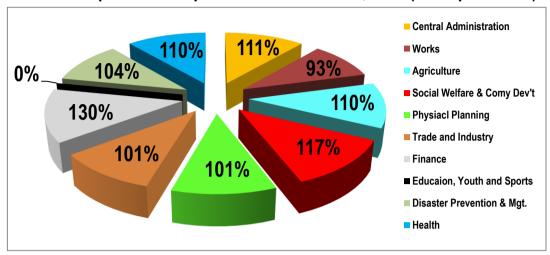

| 226,464.30   | 249,111.00               | 110%      | 307,235.00      | 21,320.00                | 7%        | 429,132.00   | 320,140.00               | 75%       | 962,831.30   | 590,571.00               |
| Sub-total                              | 746,599.60   | 858,504.69               | 115%      | 1,029,396.00    | 556,001.33               | 54%       | 708,095.00   | 454,851.32               | 64%       | 2,484,090.60 | 1,869,357.34             |
| Grand Total                            | 2,073,020.65 | 2,294,557.63             | 111%      | 2,241,952.44    | 1,502,795.91             | 67%       | 3,119,050.91 | 1,609,016.11             | 52%       | 7,434,024.00 | 5,406,369.65             |

Chart 6: Compensation Expenditure as December, 2014 (All Departments)



Chart 7: Goods and Services Expenditure as at Dec. 2014 (All Departments)



Chart 8: Assets Expenditure as at December, 2014 (All Departments)



|                                  | Table 15:                                                                                            | 2014 Non-Finan                                                                  | cial Performance                                                                      | by Departments and by                                                                            | Sector                                             |                                                           |
|----------------------------------|---------------------------------------------------------------------------------------------