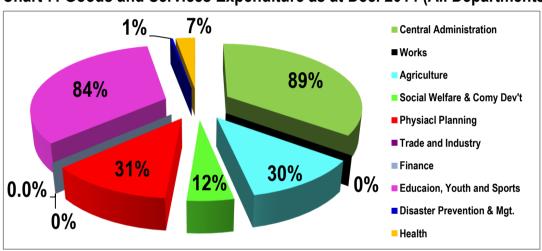

7,235.00      | 21,320.00                | 7%        | 429,132.00   | 320,140.00               | 75%       | 962,831.30   | 590,571.00               |
| Sub-total                              | 746,599.60   | 858,504.69               | 115%      | 1,029,396.00    | 556,001.33               | 54%       | 708,095.00   | 454,851.32               | 64%       | 2,484,090.60 | 1,869,357.34             |
| Grand Total                            | 2,073,020.65 | 2,294,557.63             | 111%      | 2,241,952.44    | 1,502,795.91             | 67%       | 3,119,050.91 | 1,609,016.11             | 52%       | 7,434,024.00 | 5,406,369.65             |

Chart 6: Compensation Expenditure as December, 2014 (All Departments)



Chart 7: Goods and Services Expenditure as at Dec. 2014 (All Departments)



Chart 8: Assets Expenditure as at December, 2014 (All Departments)



|                                  | Table 15:                                                                                            | 2014 Non-Finan                                                                  | cial Performance                                                                      | by Departments and by                                                                            | Sector                                             |                                                           |
|----------------------------------|------------------------------------------------------------------------------------------------------|-------------------------------------------------------------------