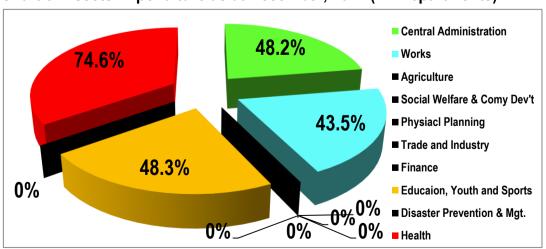

320,140.00               | 75%       | 962,831.30   | 590,571.00               |
| Sub-total                              | 746,599.60   | 858,504.69               | 115%      | 1,029,396.00    | 556,001.33               | 54%       | 708,095.00   | 454,851.32               | 64%       | 2,484,090.60 | 1,869,357.34             |
| Grand Total                            | 2,073,020.65 | 2,294,557.63             | 111%      | 2,241,952.44    | 1,502,795.91             | 67%       | 3,119,050.91 | 1,609,016.11             | 52%       | 7,434,024.00 | 5,406,369.65             |

Chart 6: Compensation Expenditure as December, 2014 (All Departments)



Chart 7: Goods and Services Expenditure as at Dec. 2014 (All Departments)



Chart 8: Assets Expenditure as at December, 2014 (All Departments)



|                                  | Table 15:                                                                                            | 2014 Non-Finan                                                                  | cial Performance                                                                      | by Departments and by                                                                            | Sector                                             |                                                           |
|----------------------------------|------------------------------------------------------------------------------------------------------|---------------------------------------------------------------------------------|-------------------------------------------------------