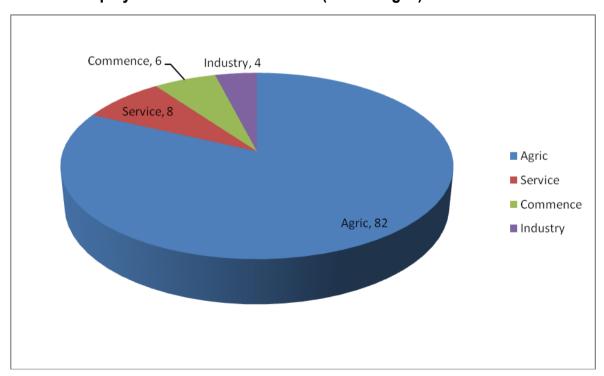

### **DISTRICT ECONOMY**

The economy of Dormaa West District is dominated by agriculture and its related activities. The sector accounts for 82 percent of the active labour force. Next to agriculture is Services which accounts for 8 percent, followed by commerce with 6 percent and industry with 4 percent (see the Table below).

**Table 1: District Employment Structure** 

| Economic Activity | 2013 (%) |
|-------------------|----------|
| Agriculture       | 82       |
| Services          | 8        |
| Commerce          | 6        |
| Industry          | 4        |
| Totals            | 100      |

Source: GSS 2010 Population and Housing Census

Chart 1: Employment Structure as at 2013 (Percentages)

About 74.3 percent of the economically active population in 2010 was engaged in agriculture. This figure has subsequently increased to the current figure of 82 percent. The data indicates that, the predominance of the agricultural sector has been increasing over the years. Agriculture remains the predominant occupation in the District. It implies that the main source of income is from agriculture as expected in a rural economy and to some extent, commercial activities.