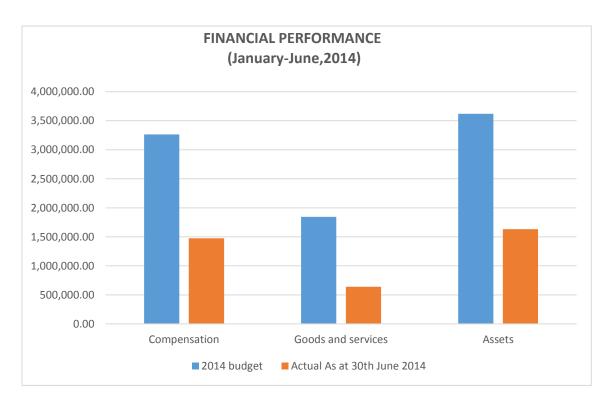

# **Expenditure Performance (All Departments)**

| Performance as at 30th June 2014(ALL departments combined) |              |                                                            |              |                                              |              |                                               |                                             |  |  |
|------------------------------------------------------------|--------------|------------------------------------------------------------|--------------|----------------------------------------------|--------------|-----------------------------------------------|---------------------------------------------|--|--|
| Item                                                       | 2012 budget  | 2012 budget Actual 2<br>As at 31 <sup>st</sup><br>December |              | Actual<br>As at 31 <sup>st</sup><br>December | 2014 budget  | Actual<br>As at 30 <sup>th</sup><br>June 2014 | % age<br>Performance<br>( <i>as at June</i> |  |  |
|                                                            |              | 2012                                                       |              | 2013                                         |              |                                               | 2014)                                       |  |  |
| Compensation                                               | 480,000.00   | 473,534.70                                                 | 800,000.00   | 1,745,565.52                                 | 3,263,500.00 | 1,476,163.85                                  | 45.23                                       |  |  |
| Goods and services                                         | 823,637.00   | 553,855.87                                                 | 850,000.00   | 780,046.10                                   | 1,843,655.00 | 641,363.58                                    | 34.79                                       |  |  |
| Assets                                                     | 1,300,000.00 | 1,003,563.40                                               | 2,833,674.00 | 1,576,491.05                                 | 3,619,051.00 | 1,633,163.87                                  | 45.13                                       |  |  |
| Total                                                      | 2,603,637.00 | 2,030,953.97                                               | 4,483,674.00 | 4,102,102.67                                 | 8,726,206.00 | 3,750,691.30                                  | 42.98                                       |  |  |

 Table 3: Expenditure Performance for all departments