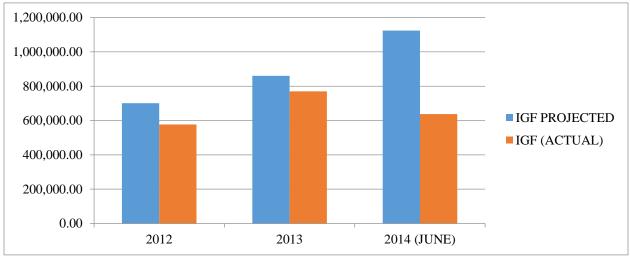

## 2014 BUDGET PERFORMANCE

| Table 2: Revenue Performance (IGF only) |            |            |            |            |            |            |             |  |
|-----------------------------------------|------------|------------|------------|------------|------------|------------|-------------|--|
|                                         | 2012       | Actual     | 2013       | Actual     | 2014       | Actual     | % age       |  |
|                                         | budget     | As at 31st | budget     | As at 31st | budget     | As at 30th | Performance |  |
|                                         |            | December   |            | December   |            | June 2014  | (as at June |  |
|                                         |            | 2012       |            | 2013       |            |            | 2014)       |  |
| Rates                                   | 193,800.00 | 111,048.23 | 160,800.00 | 123,575.42 | 235,800.00 | 67,768.27  | 28.74       |  |
| Fees                                    | 125,120.00 | 129,654.98 | 160,086.00 | 148,345.88 | 188,620.00 | 116,534.50 | 61.78       |  |
| Fines                                   | 5,000.00   | 6,890.67   | 12,000.00  | 7,332.47   | 36,150.00  | 49,951.90  | 138.18      |  |
| Licenses                                | 106,850.00 | 119,720.70 | 194,114.00 | 160,419.32 | 188,550.00 | 96,413.53  | 51.13       |  |
| Land                                    | 233,000.00 | 151,481.07 | 253,000.00 | 191,914.50 | 255,000.00 | 280,711.62 | 110.08      |  |
| Rent                                    | 27,200.00  | 43,408.00  | 65,000.00  | 137,989.00 | 9,400.00   | 4,634.00   | 49.30       |  |
| Miscellaneous                           | 10,000.00  | 15,225.00  | 15,000.00  | -          | 15,000.00  | 2,928.00   | 19.52       |  |
| Total                                   | 700,970.00 | 577,428.65 | 860,000.00 | 769,576.59 | 928,520.00 | 618,941.82 | 66.66       |  |

Figure 2.1: Trend analysis of IGF performance

## **Reasons for Improvement in Revenue Performance from 2012-2014**

- The continuous drifting of land developers from Kumasi and environs into the municipality has led to increase in revenue from property rate and building permit fees.
- The identification of new revenue sources such as the screening of food vendors and restrategizing revenue collection such as slaughtering fees and payment of burial permit has also improved significantly the Assembly's revenue base.
- Positive response to demand notices from rate defaulters for fear of being prosecuted has also improved the Assembly's revenue
- The acquisition and hiring out of the heavy duty equipment has contributed to the improvement in the Revenue Performance

## **Revenue Performance (All Revenue Sources)**

|                 | 2012         |                     | 2013         |                     | 2014         |                          | Percentage  |
|-----------------|--------------|---------------------|--------------|---------------------|--------------|--------------------------|-------------|
| Item            | budget       | at 31 <sup>st</sup> | budget       | at 31 <sup>st</sup> | budget       | at 30 <sup>th</sup> June | Performance |
|                 |              | December            |              | December            |              | 2014                     | (as at June |
|                 |              | 2012                |              | 2013                |              |                          | 2014)       |
| Total IGF       | 700,970.00   | 577,428.65          | 860,000.00   | 769,576.59          | 928,520.00   | 637,681.82               | 56.71       |
| Compensation    |              |                     |              |                     |              |                          |             |
| transfers (for  | 250,000.00   | 244,085.85          | 800 000 00   | 1,745,565.52        | 1 443 620 00 | 686,742.85               | 47.57       |
| Central         | 250,000.00   | 277,005.05          | 000,000.00   | 1,745,505.52        | 1,443,020.00 | 000,742.03               | -7.57       |
| Administration) |              |                     |              |                     |              |                          |             |
| Compensation    |              |                     |              |                     |              |                          |             |
| transfers (for  | 430,200.00   | 229,448.85          | 670,154.00   | 876 410 73          | 1,819,880.00 | 773,221.00               | 42.49       |
| decentralized   | +30,200.00   | 227,440.05          | 070,154.00   | 070,410.75          | 1,019,000.00 | 775,221.00               | -27         |
| departments)    |              |                     |              |                     |              |                          |             |
| Goods and       |              |                     |              |                     |              |                          |             |
| Services        |              |                     |              |                     |              |                          |             |
| Transfers (for  | 77,500.00    |                     | 80,690.00    |                     | 80,690.00    | 270.00                   | 0.33        |
| decentralized   |              |                     |              |                     |              |                          |             |
| departments)    |              |                     |              |                     |              |                          |             |
| Assets          |              |                     |              |                     |              |                          |             |
| transfers(for   | 44,007.00    |                     | 44,007.00    |                     | 52,741.00    |                          |             |
| decentralized   | ,            |                     | ,            |                     |              |                          |             |
| departments)    |              |                     |              |                     |              |                          |             |
| DACF            | 1,500,000.00 |                     |              | -                   | 1,939,960.00 |                          | 11.59       |
| School Feeding  | 1,200,000.00 | 470,624.20          | 904,215.00   | 847,870.60          | 904,215.00   | 307,919.00               | 34.05       |
| DDF             | 1,000,000.00 | 684,466.73          | 916,280.00   | 353,177.00          | 444,090.00   | 403,066.22               | 90.76       |
| UDG             | -            | 384,394.06          | 574,310.00   | 903,919.32          | 631,740.00   | 503,483.80               | 79.70       |
| Other transfers | 210,000.00   | 217,001.45          | 314,037.00   | 197,742.55          | 480,750.00   | 443,787.06               | 92.31       |
| Total           | 5,412,677.00 | 3,133,626.28        | 6,142,740.00 | 6,069,127.07        | 8,726,206.00 | 3,981,094.66             | 45.62       |

 Table 2: Revenue Performance (All revenue sources)

- 1. IGF: the internally generated fund of the Assembly increased as a result of the task force that has been put in place by the Assembly to track all the leakages hence the increased in revenue.
- 2. Compensation: is as result of the single spine that was introduced.
- 3. DACF/DDF: The delay in the releases of the allocation.