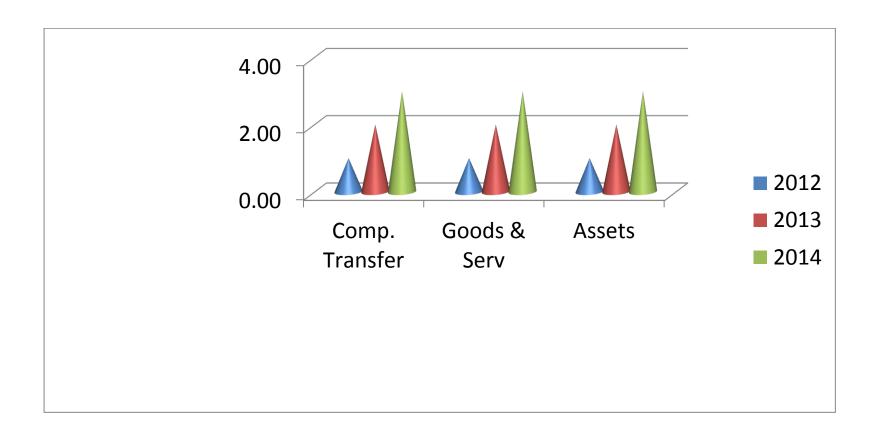

| EXPENDITURE PERFORMANCE (ALL DEPARTMENTS) |              |                                     |              |                                     |              |                      |                                     |  |  |  |  |
|-------------------------------------------|--------------|-------------------------------------|--------------|-------------------------------------|--------------|----------------------|-------------------------------------|--|--|--|--|
| Expenditure                               | 2            | 012                                 | 2            | 2013                                |              | 2014                 |                                     |  |  |  |  |
|                                           | Budget       | Actual as at<br>December 31<br>2012 | Budget       | Actual as at<br>December 31<br>2013 | Budget       | Actual as at<br>June | % age Performance (as at June 2014) |  |  |  |  |
| Compensation transfer                     | 572,188.28   | 286,093.70                          | 654,876.90   | 398,457.66                          | 1,406,111.20 | 68,130.62            | 4.63%                               |  |  |  |  |
| Goods and Services transfer               | 1,823,220.77 | 640,389.27                          | 1,735,286.20 | 1,612,101.20                        | 2,192,968.17 | 30,593.48            | 1.40%                               |  |  |  |  |
| Assets Transfer                           | 926,523.74   | 1,363,164.50                        | 2,340,083.12 | 2,017,977.14                        | 1,687,922.92 | 1,009,266.99         | 59.80%                              |  |  |  |  |
| Total                                     | 3,321,932.79 | 2,289,647.47                        | 4,647,557.60 | 4,028,536.00                        | 5,351,278.57 | 1,107,991.09         | 20.71                               |  |  |  |  |

A total amount of **GHC 1,470,387.48** was allocated as Compensation for the year 2014. As at 31/08/2014 a total amount of **GHC 68,130.62** had been spent on compensation.

Goods and Services- A total amount of **GHC 2,192,968.17** was allocated as Goods and Services for the year 2014. As at 31/06/2014 an amount of **GHC 30,593.48** had been spent on Goods and Services representing 1.39% of the budgeted figure.

Assets – A total amount of **GHC** 1,687,922.92 was allocated as assets. As at 31/06/2014 an amount of **GHC** 1,009,266.99 had been spent on asset acquisition as representing 59.79% of the total budget.