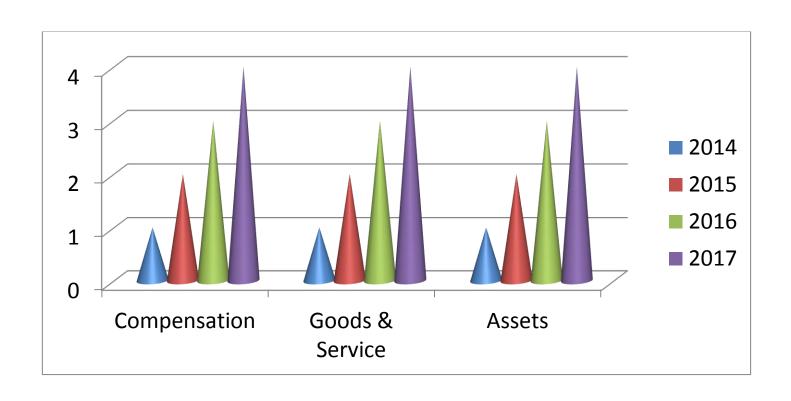

### **2015 EXPENDITURE PROJECTIONS**

| Expenditure items     | 2014 budget  | Actual          | 2015         | 2016         | 2017         |
|-----------------------|--------------|-----------------|--------------|--------------|--------------|
|                       |              | As at June 2014 |              |              |              |
| COMPENSATION          | 1,287,615.00 | 100,702.03      | 1,470,593.43 | 2,067,574.07 | 2,170,952.78 |
| GOODS AND<br>SERVICES | 2,817,349.60 | 510,219.50      | 2,371,883.53 | 2,526,398.92 | 2,905,555.90 |
| ASSETS                | 1,20 7,435.6 | 353,241.41      | 1,122,119.44 | 1,035,786.00 | 1,169,581.03 |
| TOTAL                 | 5,351,278.57 | 1,107,991.09    | 5,963,121.16 | 5,629,758.99 | 6,246,089.71 |